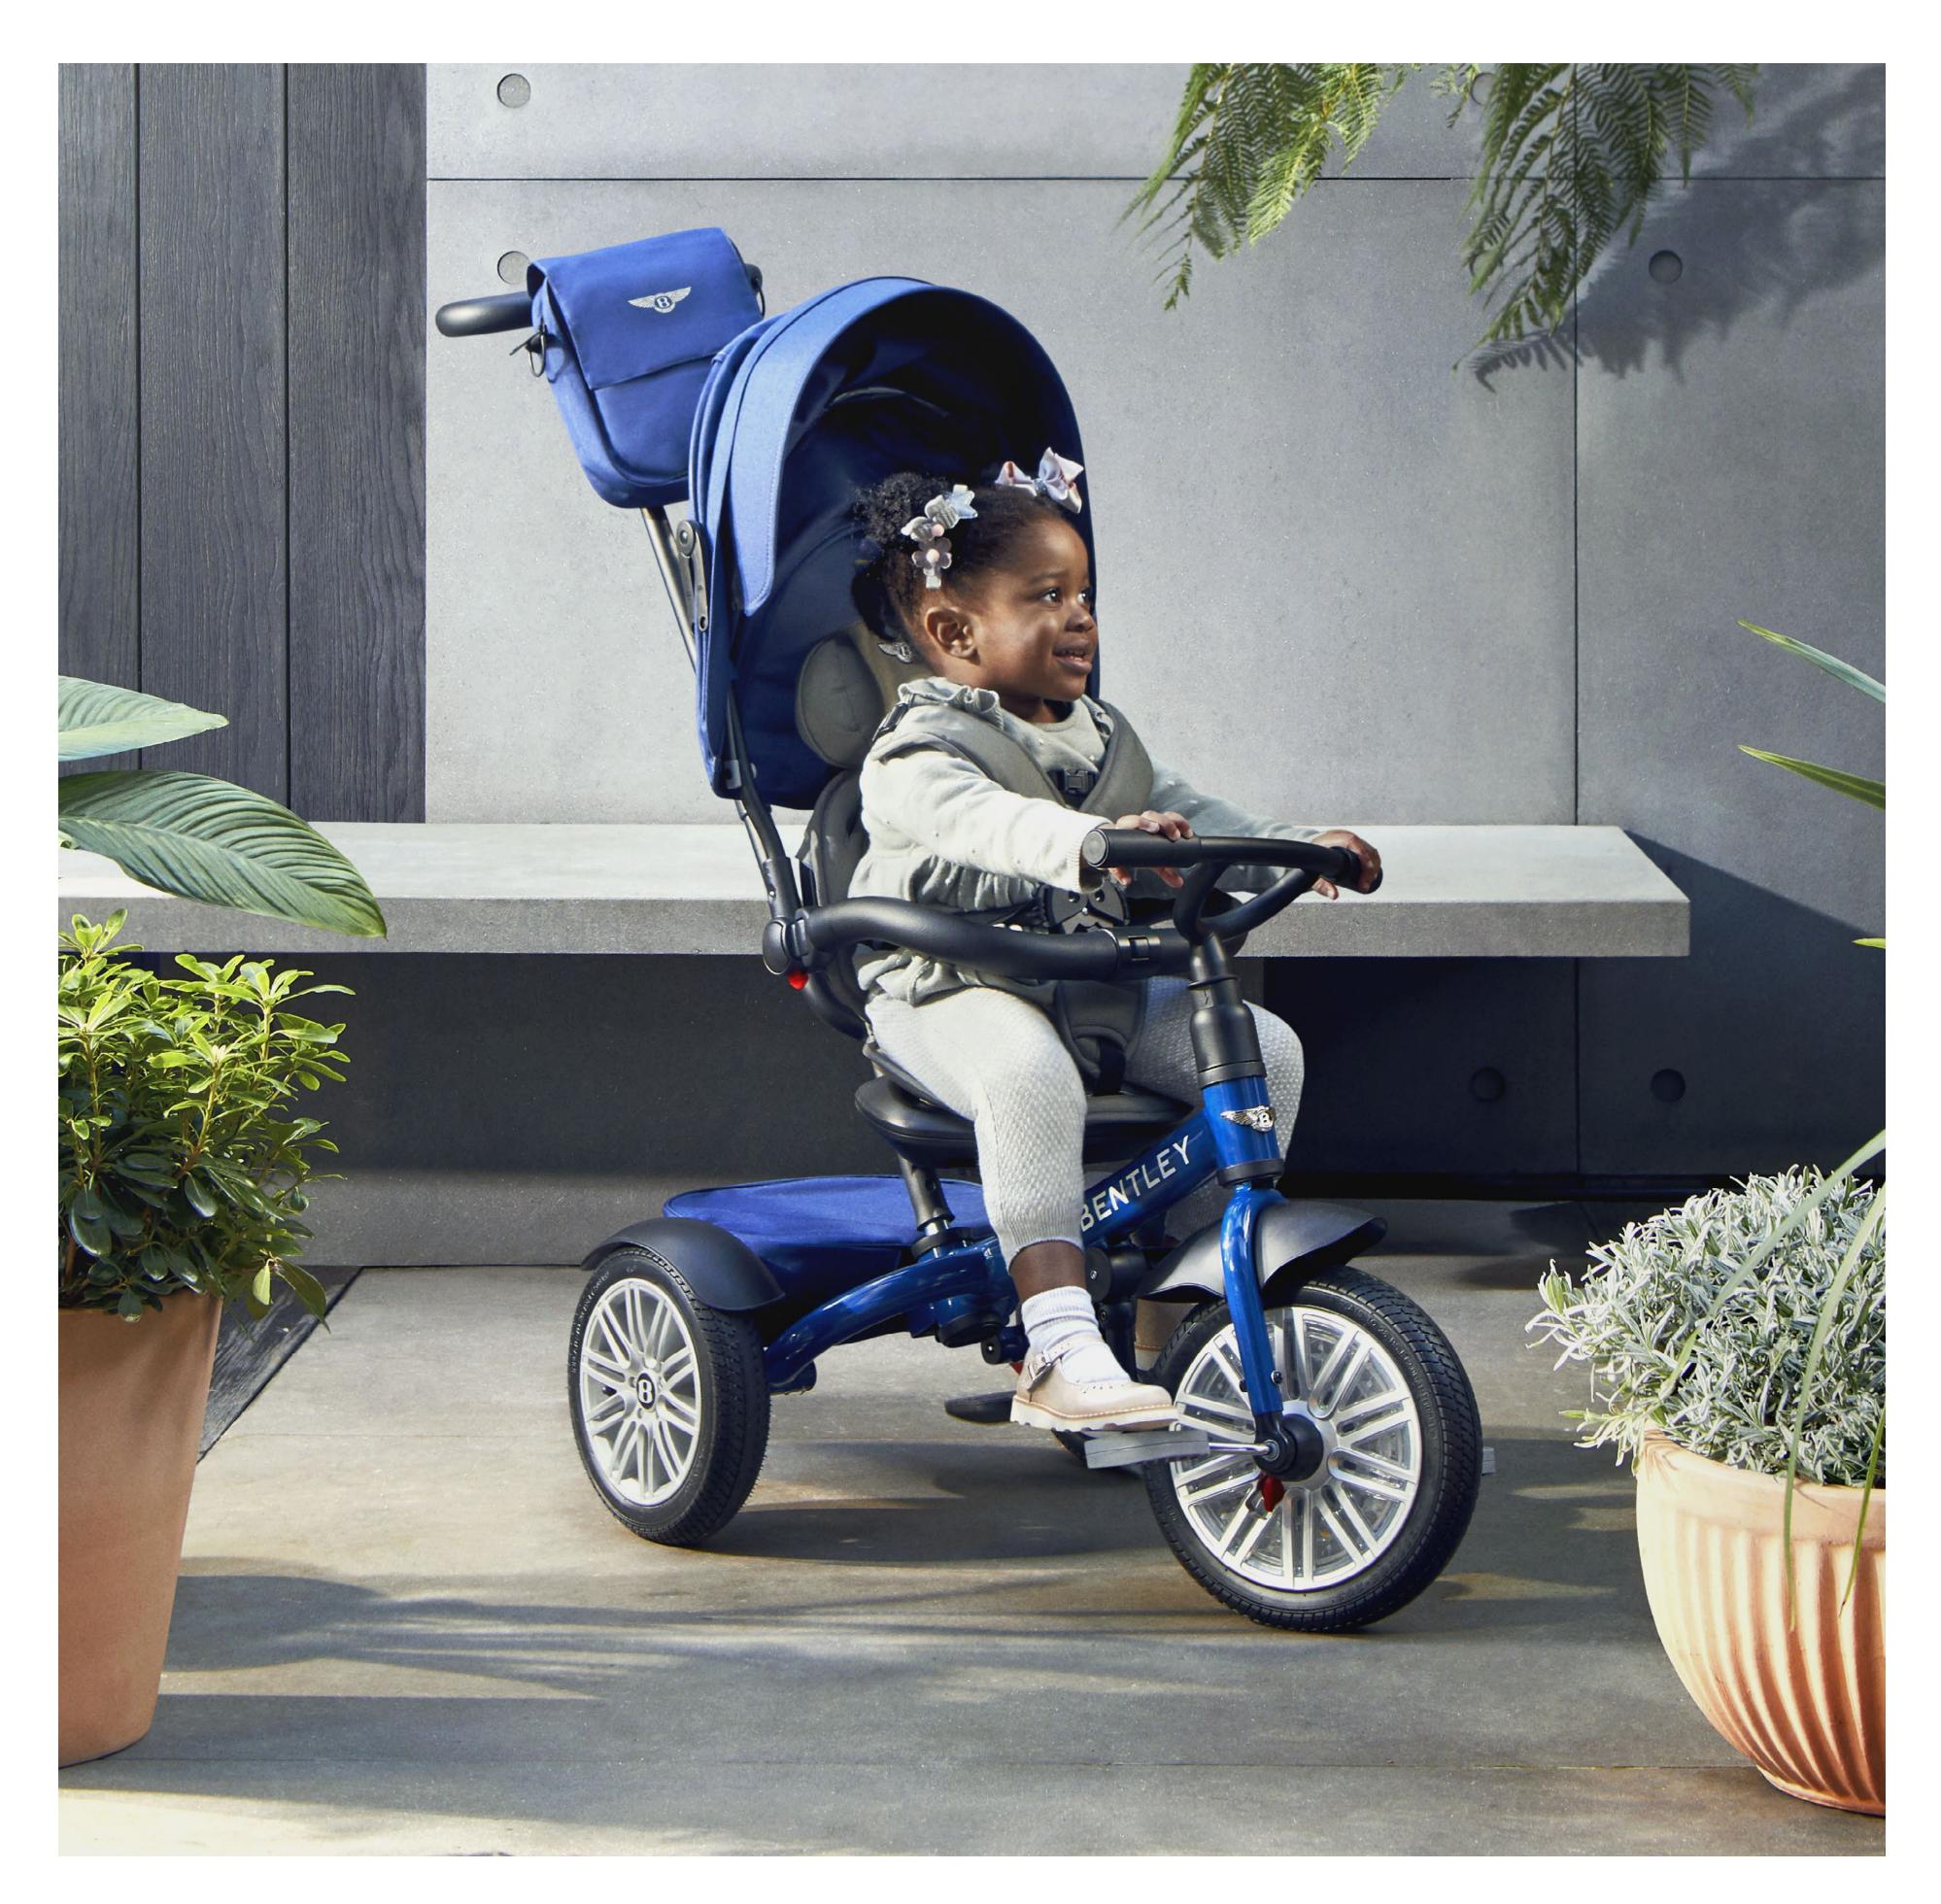

## Innovative designs for the next generation.

An extraordinary journey full of discovery starts early for some. The Bentley 6-in-1 Trike encourages endless exploration, transforming from a stroller into a tricycle expressing effortless style and practicality in one. With wheels modelled on those of our cars, impeccable contrast stitching and even Bentley matched paint colour, it's perfect for little adventurers.