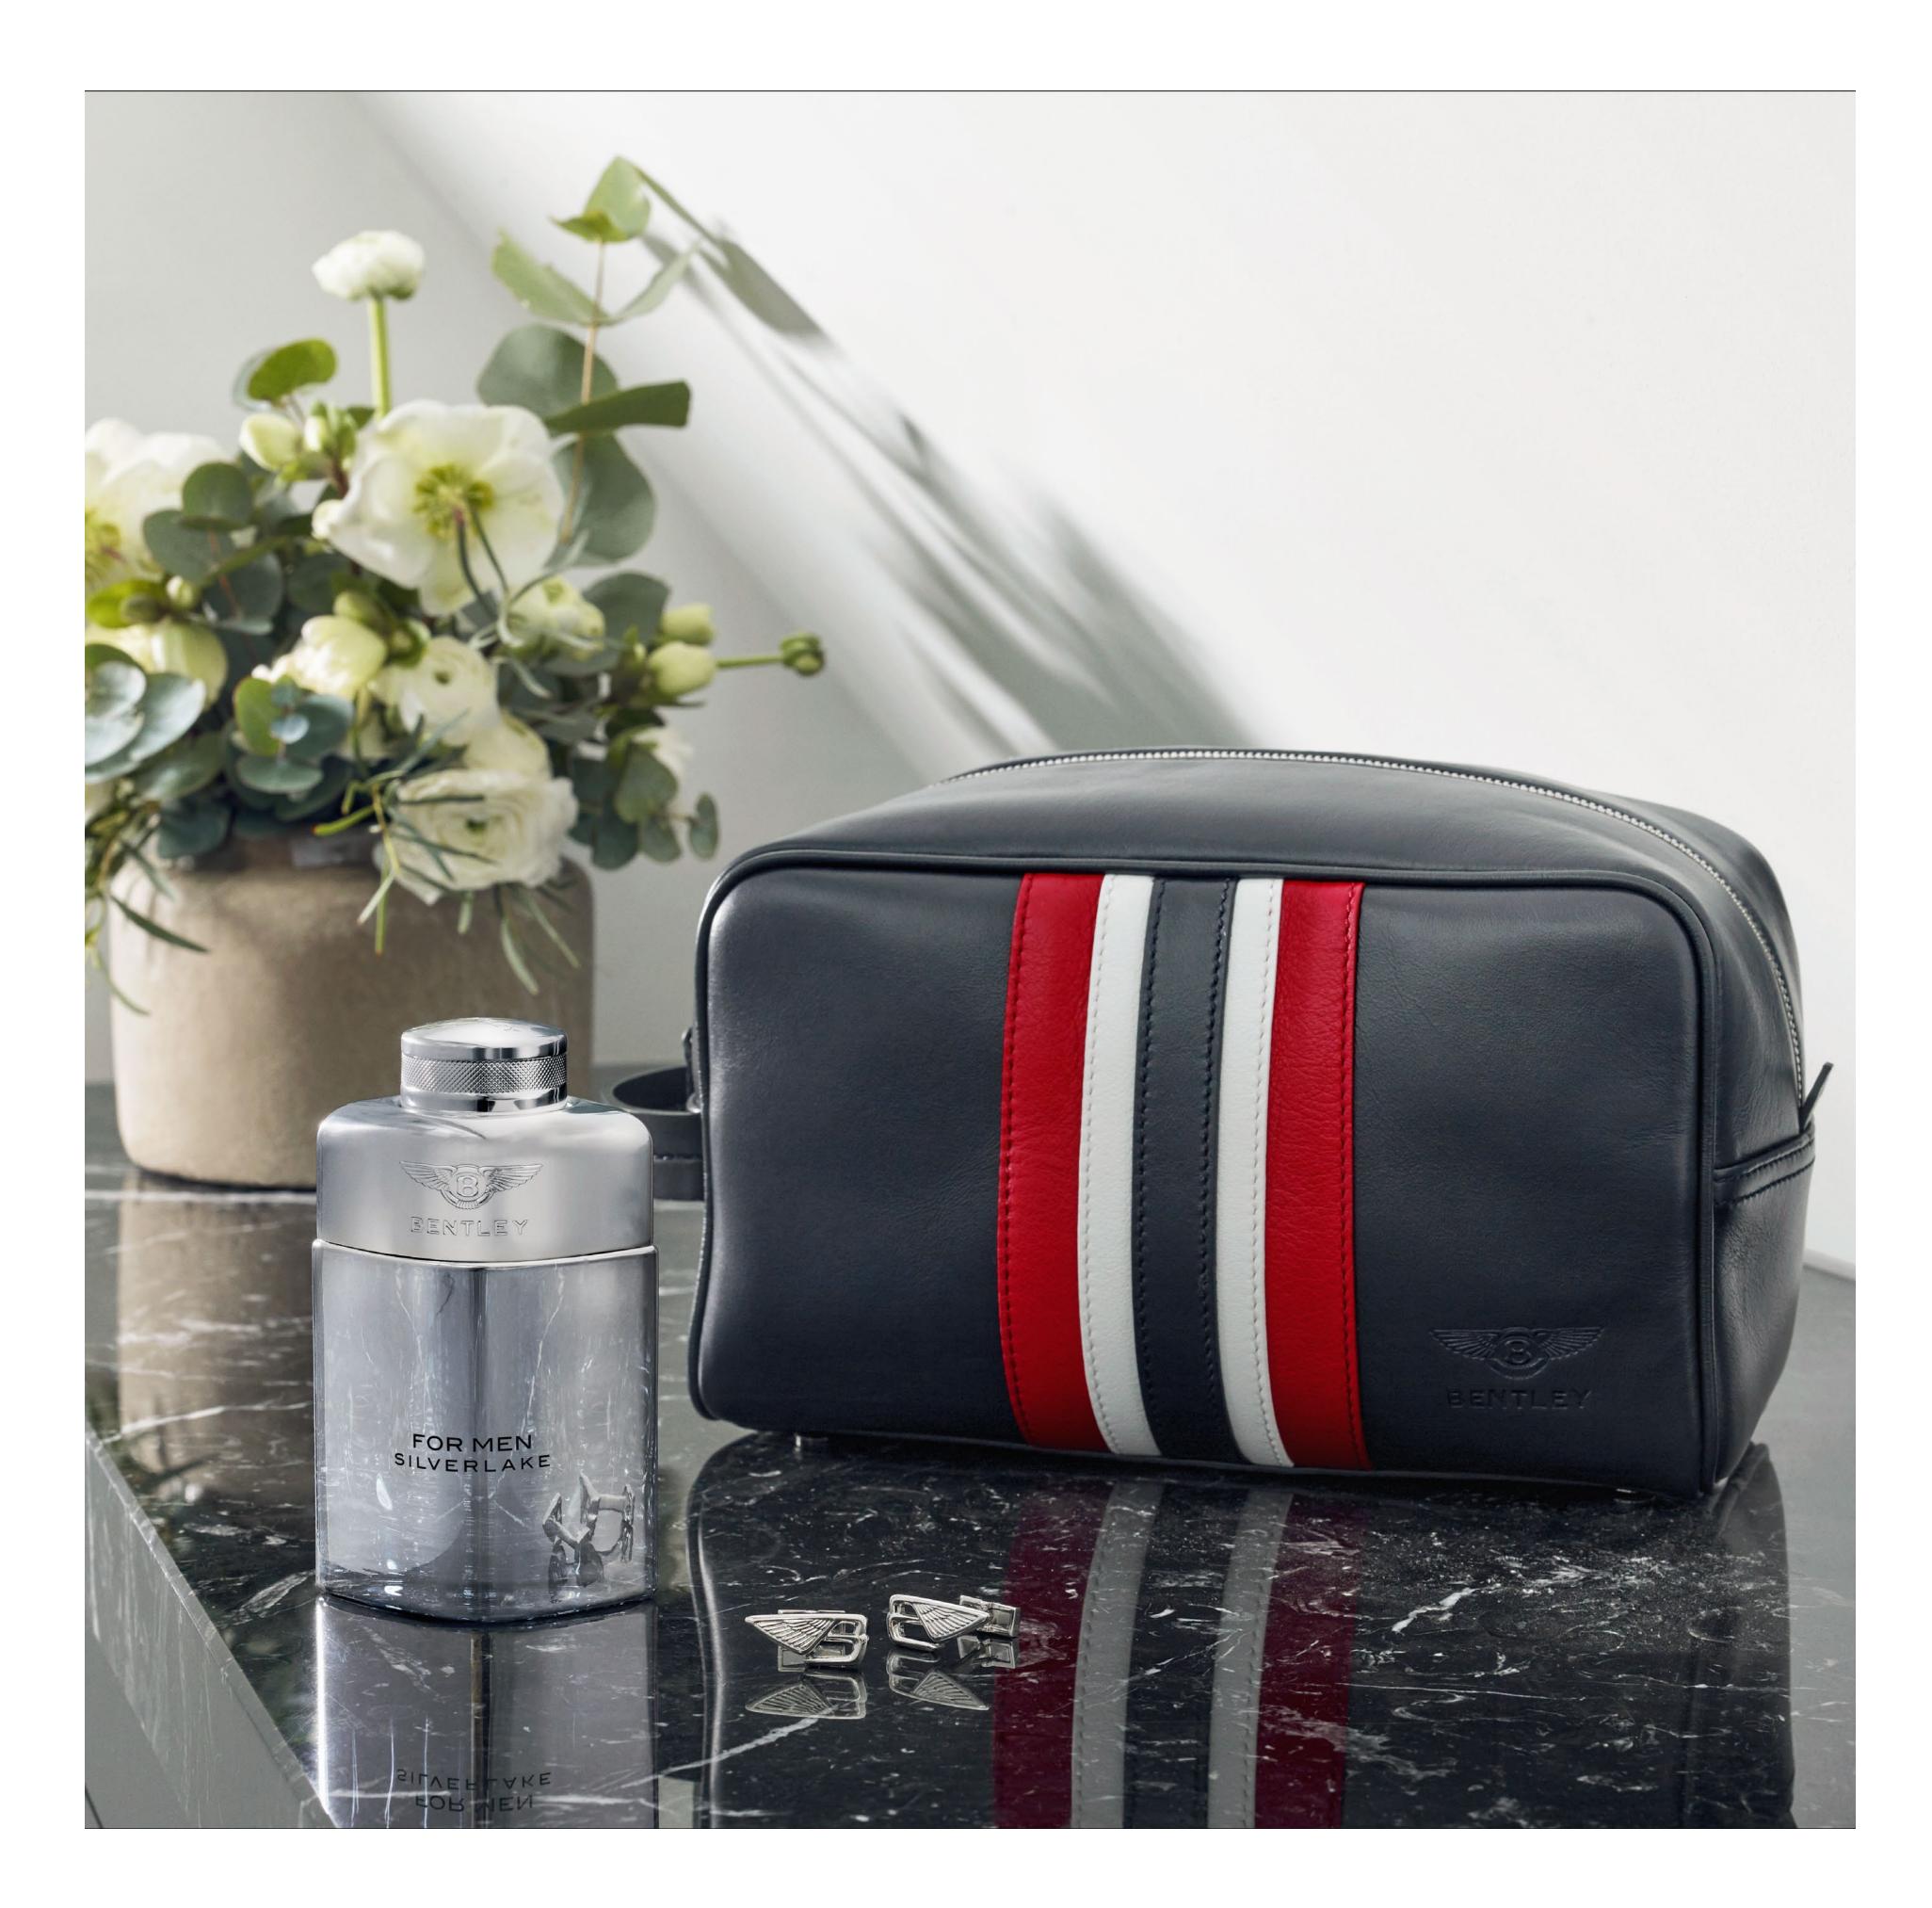

Discover luggage and leather goods that express the true spirit of Bentley, influenced by the classic colours of Bentley's rich racing history. The Italian-made Heritage Wash Bag takes design cues from our striking heritage-style luggage, stunningly colour-matched to Dark Sapphire hues.

Further captivating additions include distinctive Flying 'B' Cufflinks, sumptuous leather wallets and seductive fragrances, all imbuing effortless elegance inspired by Bentley's innate craftmanship and style.

Bentley Fragrances for men echo this unmatched elegance. Rare and natural ingredients combine to create scents like the vibrant, modern Momentum range, and the cool, acquatic Bentley For Men Silverlake.