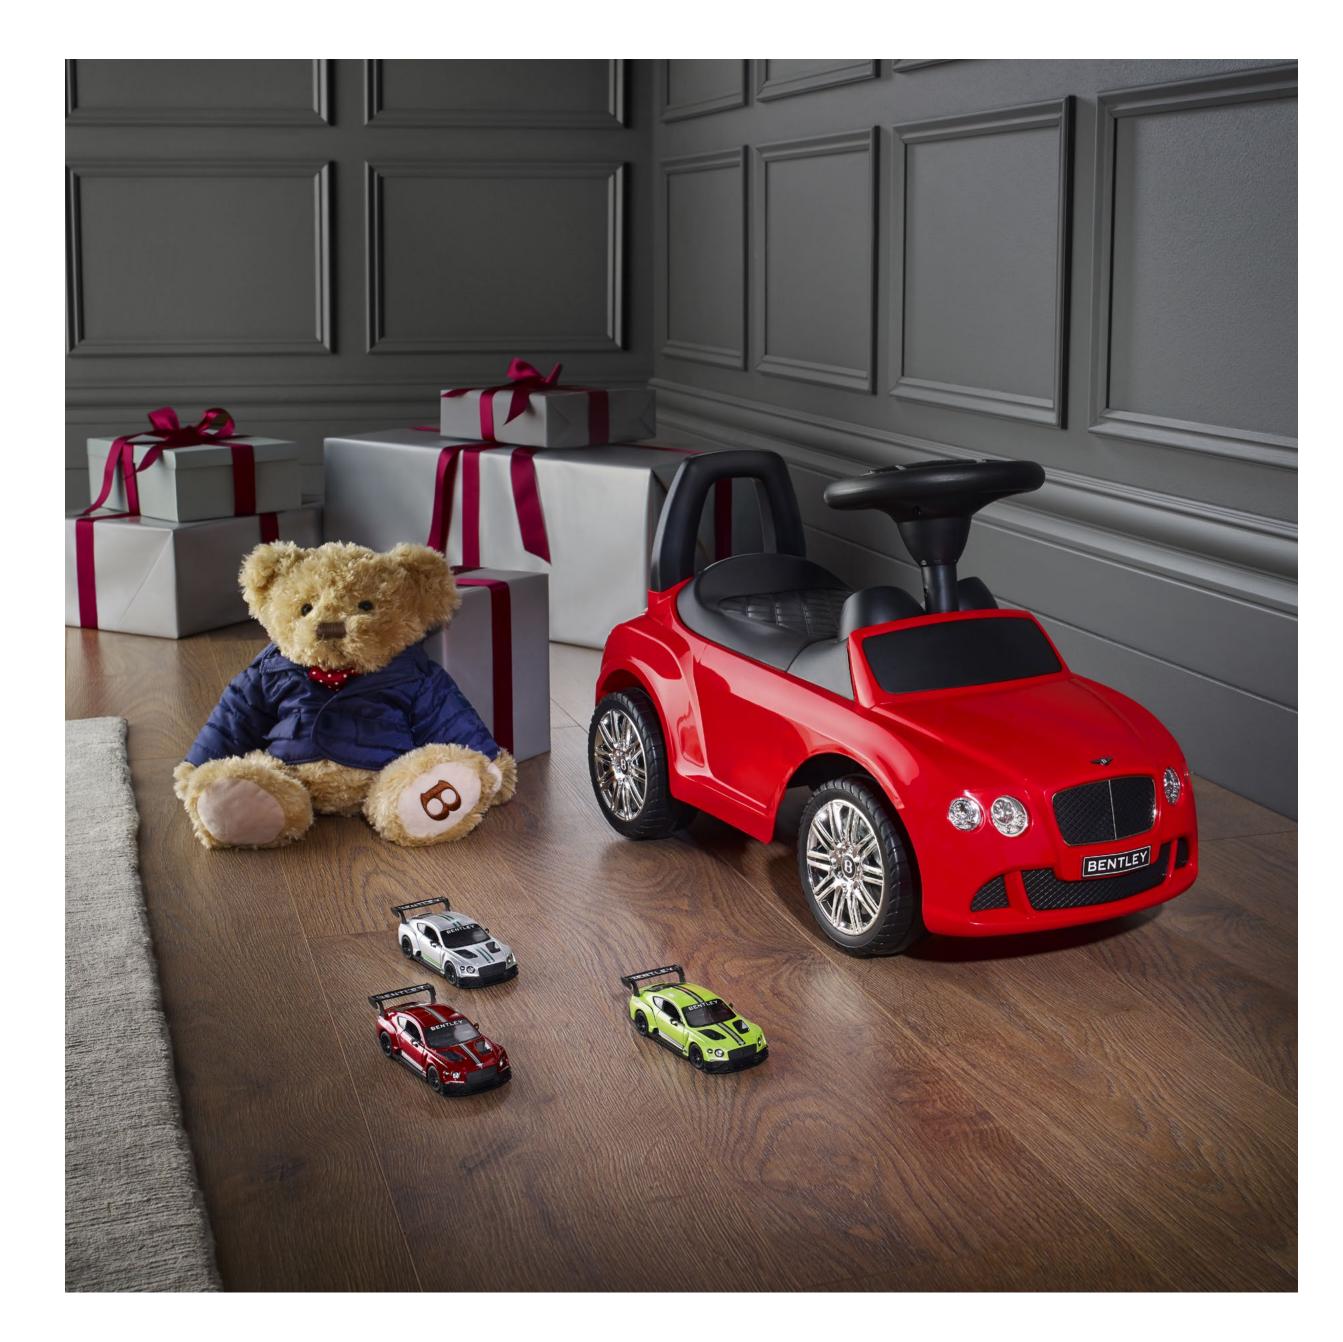

## Innovative designs for the next generation.

An extraordinary journey full of discovery starts early for some. The Bentley 6-in-1 Trike encourages endless exploration, transforming from a stroller into a tricycle expressing effortless style and practicality in one. With wheels modelled on those of our cars, impeccable contrast stitching and even Bentley matched paint colour, it's perfect for little adventurers.

Further delights include a Bentley Ride-On Car and Continental GT3 Pull-Back Toy Cars, making ideal gifts for junior motoring fans.

Embrace the perfect cuddly companion to accompany every journey with the Limited Edition Birkin Bear, which is inspired by the esteemed racing driver and fabled Bentley Boy Sir Henry Tim Birkin himself.

CHILDREN | 7