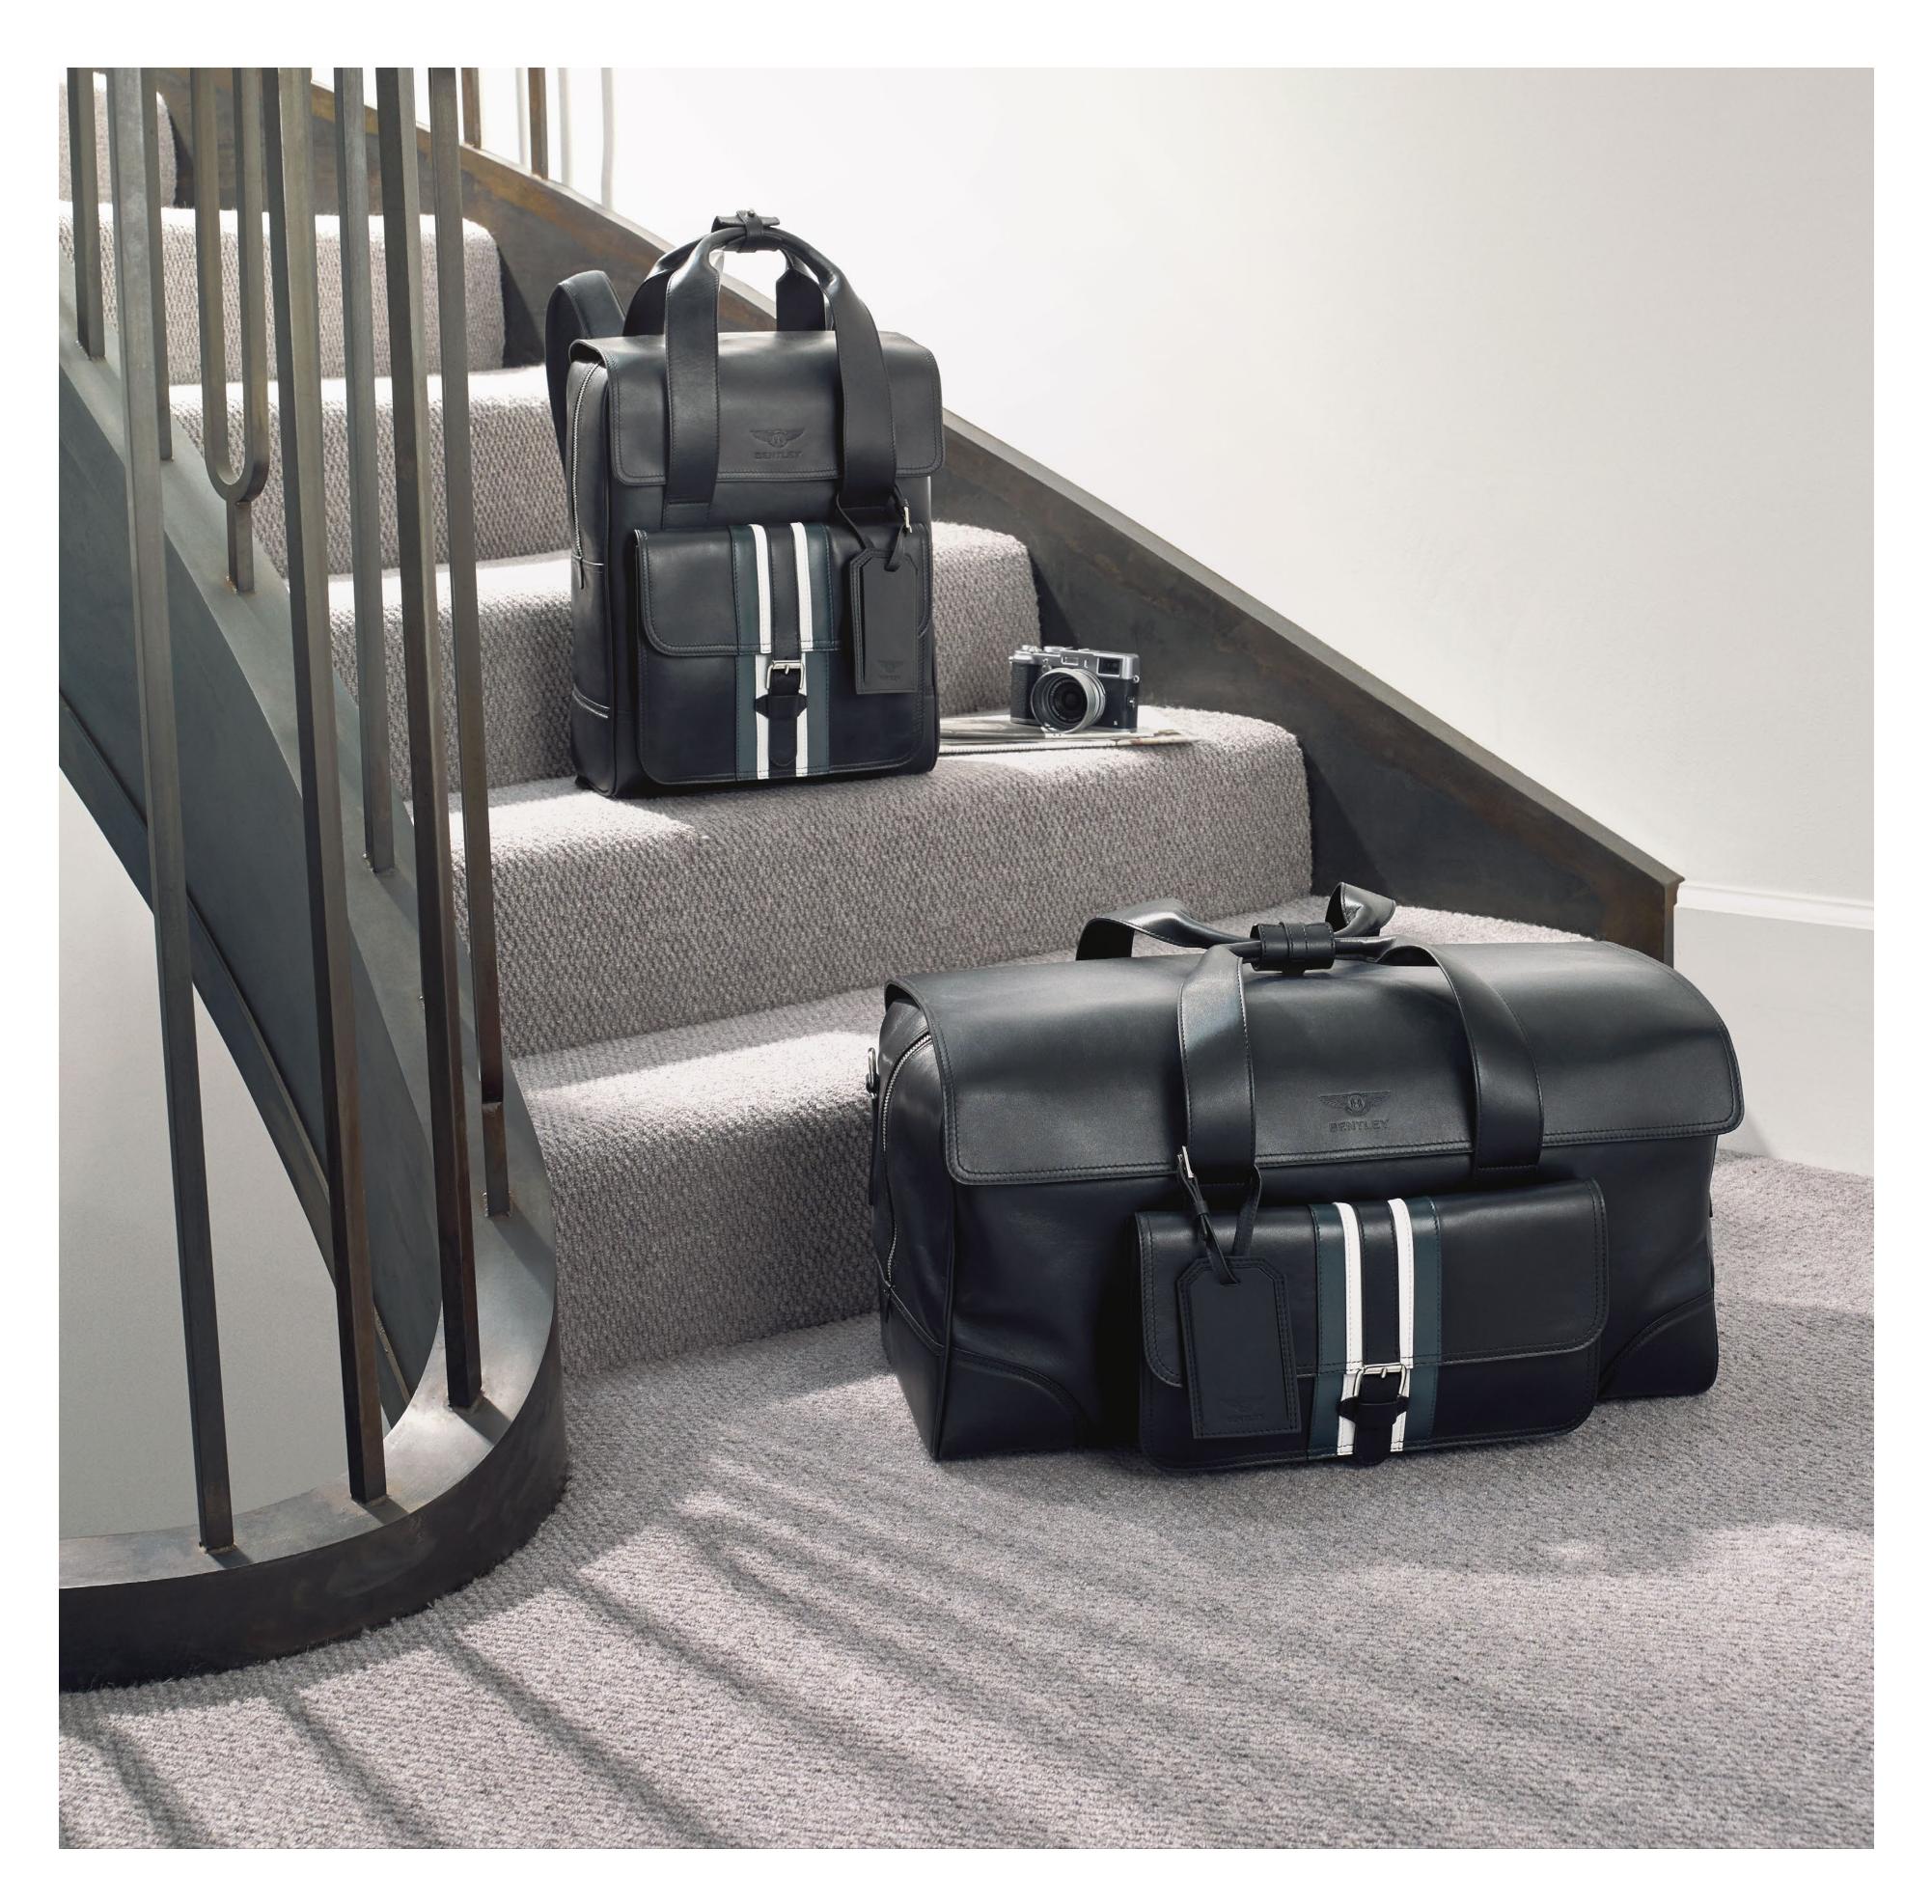

### Carry it off in style.

Explore the epitome of luxurious adventure with our tasteful luggage and travel range. This beautiful collection boasts quintessential British design and classic materials with contemporary colours to forge a range just as captivating as a Bentley itself.

The Heritage Weekender and Backpack exude style and sophistication in Beluga leather, embellished with Racing Green and white stripes, along with the Bentley emblem and an embossed Union Flag.

Elegant Grand Tour bags, inspired by the Continental GT, feature sumptuous leather, laser-cut with a diamond quilting-inspired pattern. Travel Soft Bags bring the striking design lines of the Bentayga to life, and the casual weekenders have the functionality of a traditional case while retaining a softer look.

Crafted from supple, full-grain leather, our slim Travel Wallets are the perfect companion whether you're travelling for business or leisure, with ample space for passports and credit cards. Our leather Luggage Tags, featuring the Bentley B and debossed emblem, are elegant yet distinctive additions to your luggage, while the Heritage Tech Case allows you to bring your laptop and phone everywhere you go in safety and style.

LUGGAGE & TRAVEL | 12