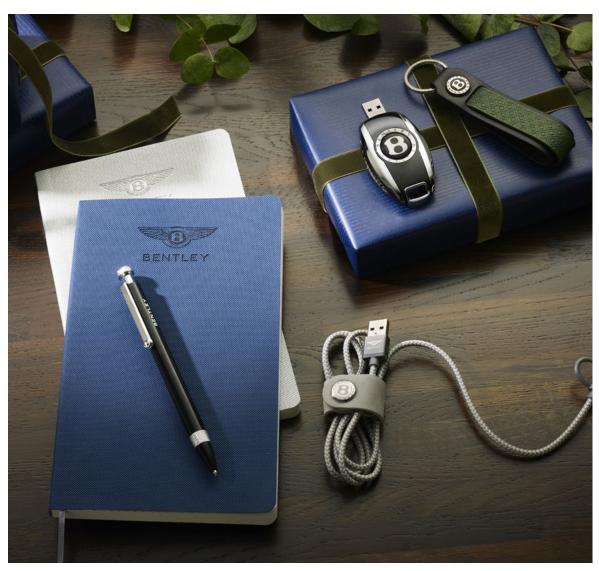

### Unmistakably Bentley.

For those who appreciate the design and craftsmanship of Bentley down to the distinctive Bentley emblem, our accessories are designed to blend seamlessly into a modern lifestyle. Each piece is made to effortlessly fit in to your home or to enhance your every journey.

From striking writing instruments to sleek notebooks, chrome-plated paperweights and loop keyrings inspired by our diamond-quilt upholstery, the collection offers a range of discerning luxuries featuring distinctive Bentley design cues.

Our collectable range of drinkware is designed to be enjoyed wherever you go, including contemporary travel flasks, eye-catching water bottles and reusable cups for hot drinks.