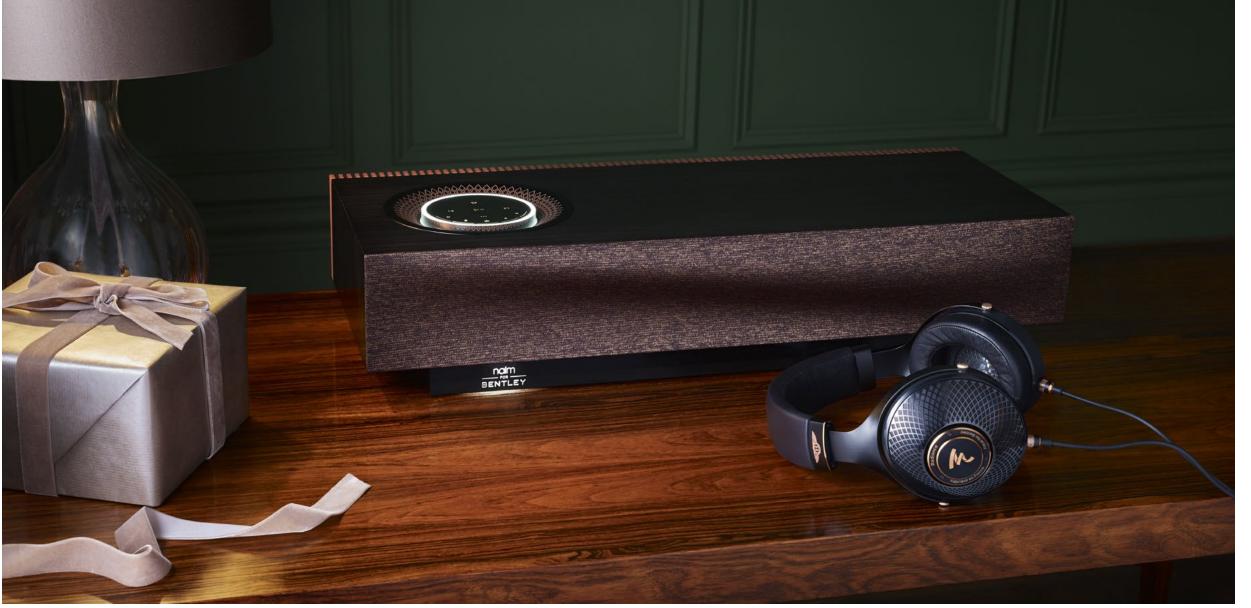

#### Intuitive electronics. Astonishing audio.

Bentley and Naim are at the forefront of defining extraordinary new technologies to foster the purest and most powerful sound. And now, this exceptional quality can also be enjoyed in your home.

The Naim for Bentley Mu-so Special Edition is a stunning wireless speaker system that captures Bentley's class-leading performance in every feature. With a sleek silhouette, it boasts a sustainable African hardwood finish and a signature Bentley lattice design that surrounds the tactile volume dial, which illuminates to the touch to forge an incredibly immersive experience in your living space.

Focal for Bentley Radiance Headphones share Bentley's passion for innovation, refinement and exceptional design. With distinctive diamond lattice elements inspired by Bentley's seat quilting and headlamps, this cutting-edge audio technology brings high-fidelity sound to life wherever you travel.

Distinctive copper accents are woven throughout both pieces, inspired by the copper elements found in the stunning EXP 100 GT concept car.