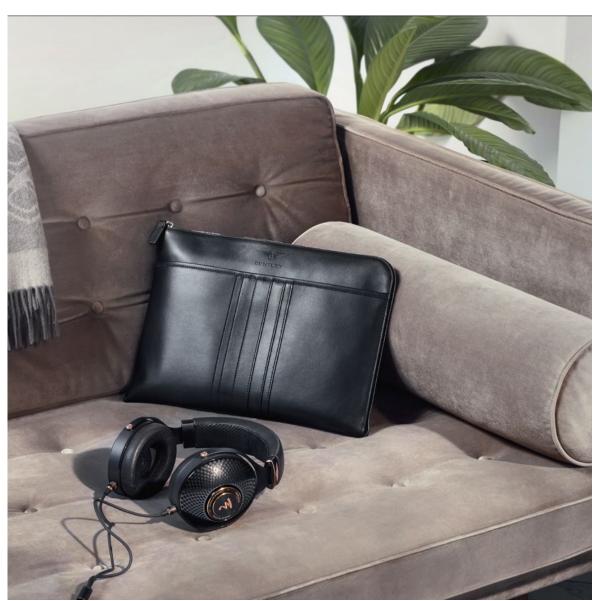

Focal for Bentley Radiance Headphones share Bentley's passion for innovation, refinement and exceptional design. With distinctive diamond lattice elements inspired by Bentley's seat quilting and headlamps, this cutting-edge audio technology brings high-fidelity sound to life wherever you travel.

Crafted from supple, full-grain leather, our slim Travel Wallets are the perfect companion whether you're travelling for business or leisure, with ample space for passports and credit cards. Our leather Luggage Tags, featuring the Bentley B and debossed emblem, are elegant yet distinctive additions to your luggage, while the Heritage Tech Case allows you to bring your laptop and phone everywhere you go in safety and style.