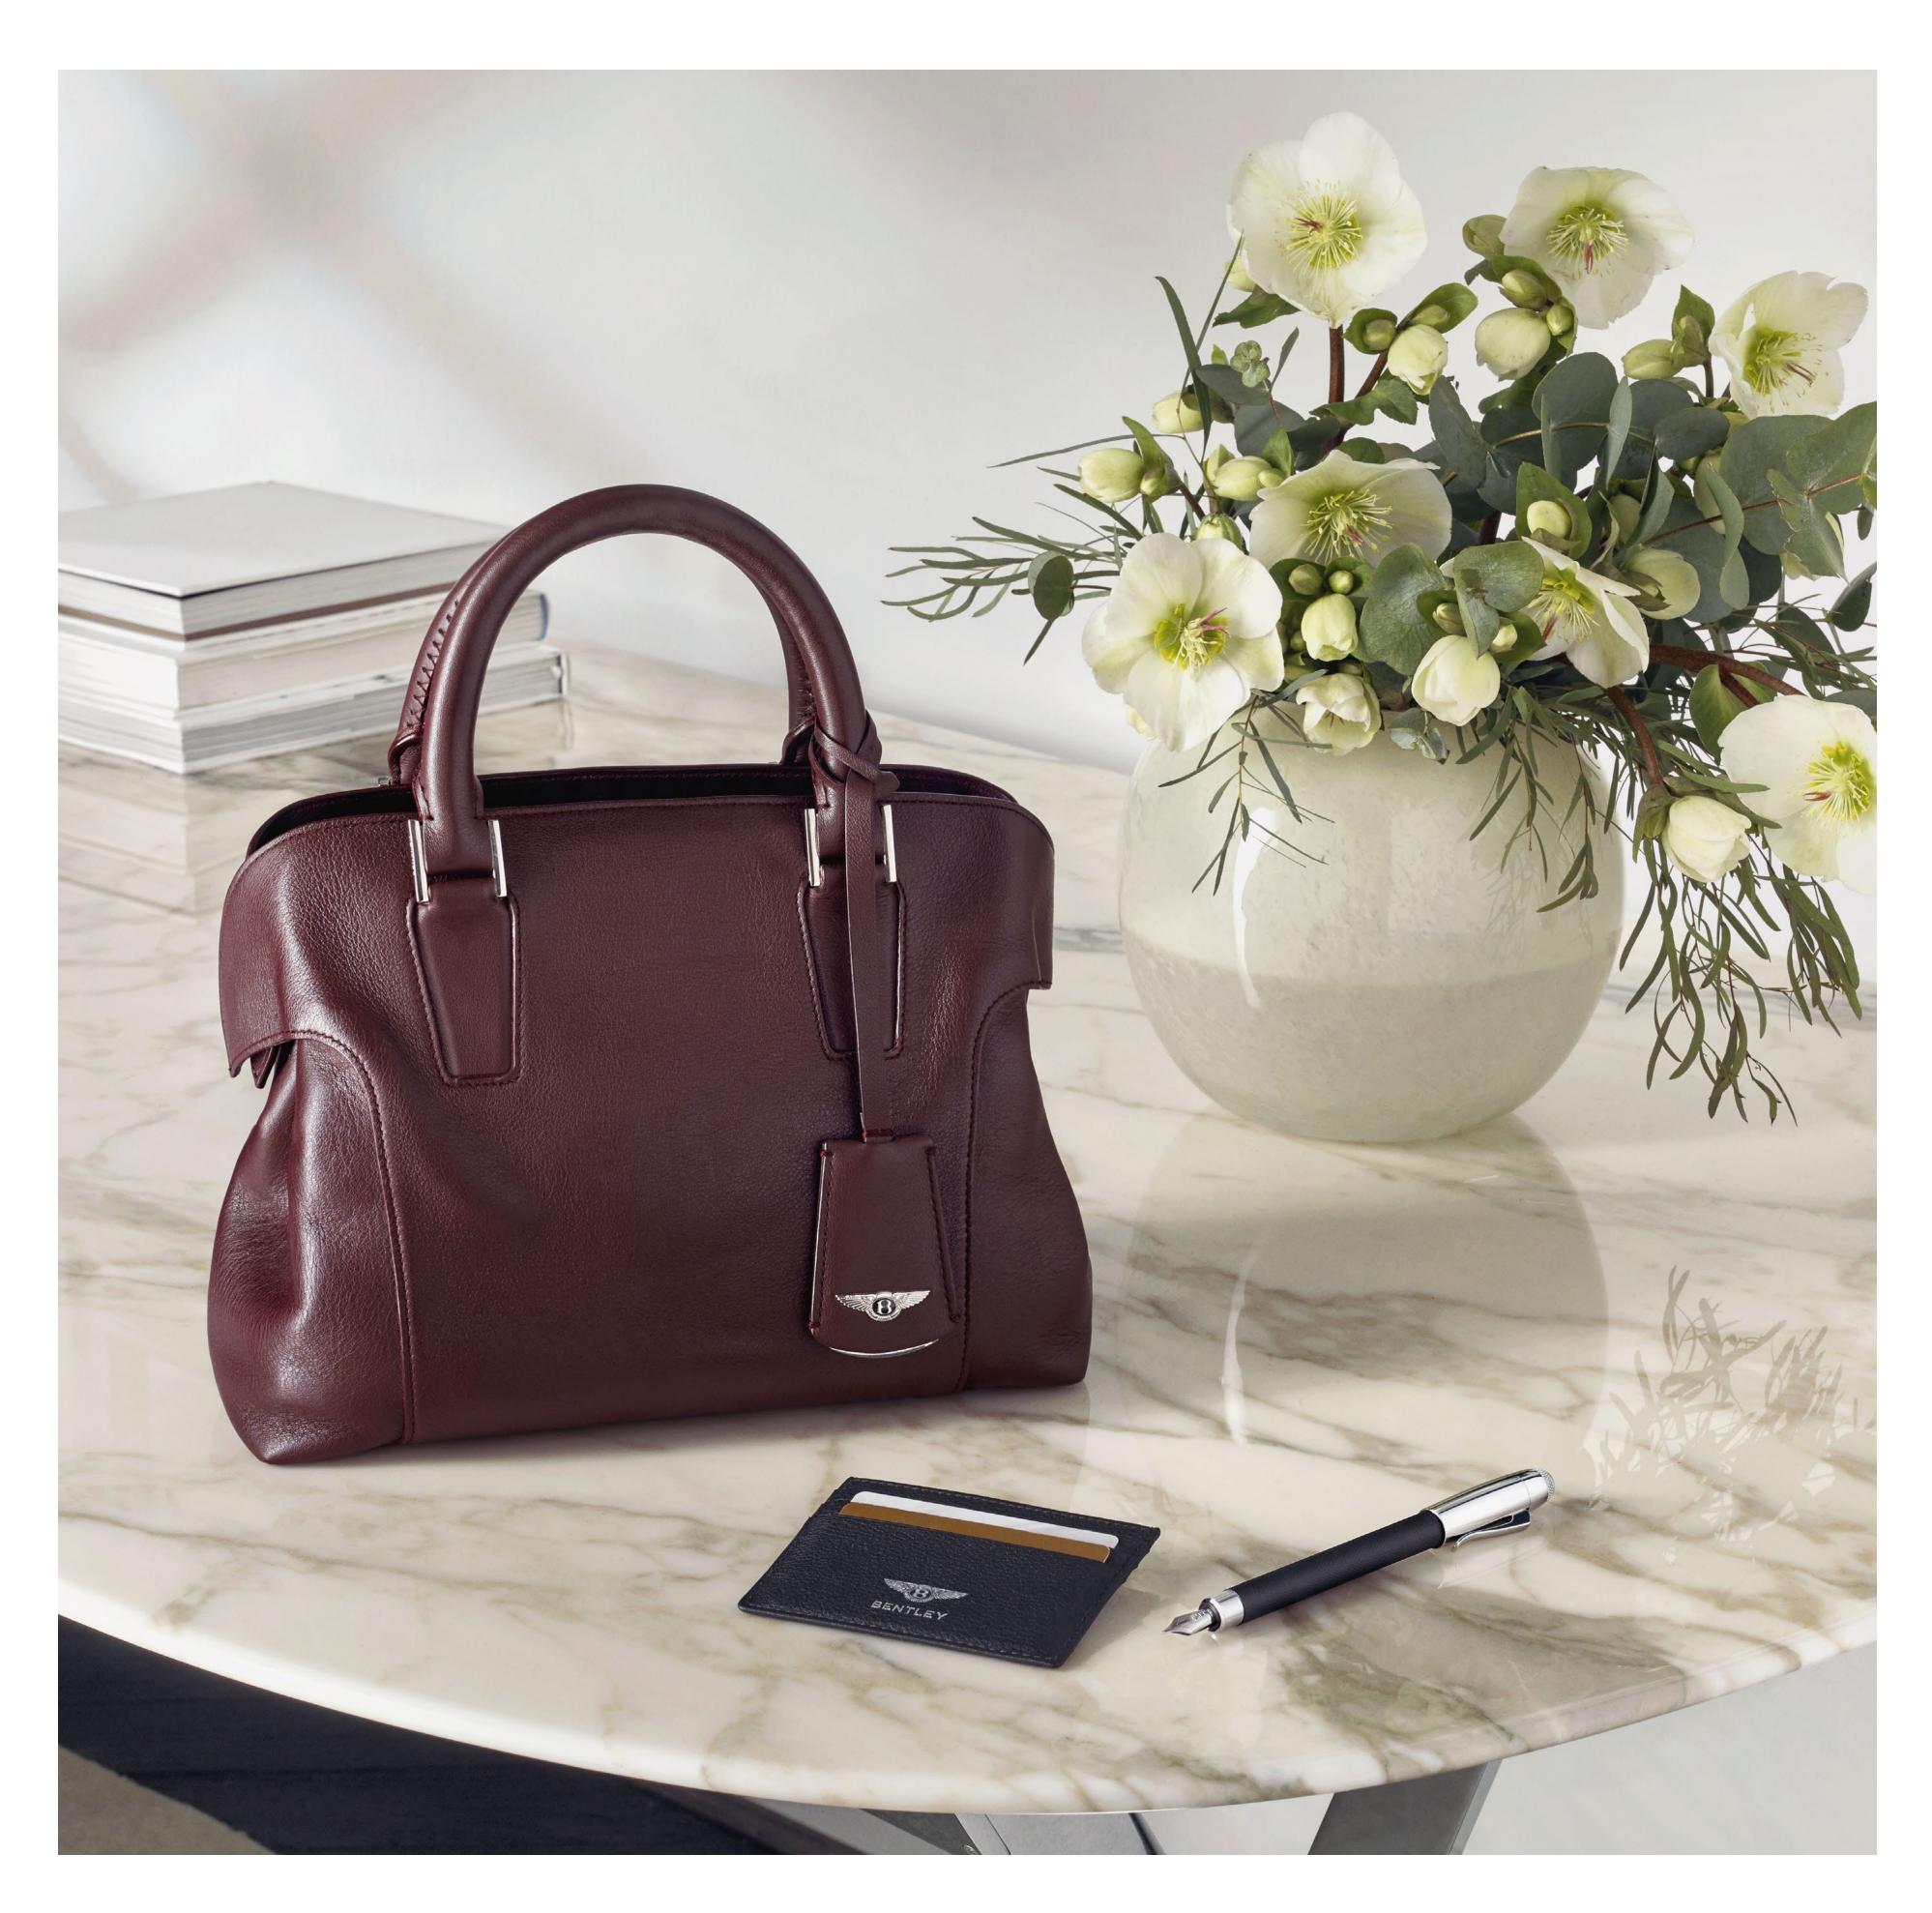

#### Timeless accessories for her.

The Bentley Collection offers a range of statement pieces, each rich in detail and irresistibly elegant. Signature pieces include handbags sculpted from supple yet enduring leather, meticulously crafted with intricate touches such as cross-stitched handles and diamond-quilted interiors. Exquisite purses blend artisan Italian craftsmanship with visual accents reminiscent of sumptuous cabin interiors.

Every accessory in the collection exudes impeccable style and commands attention, from distinctive fragrances made from the finest ingredients to exceptional luggage.