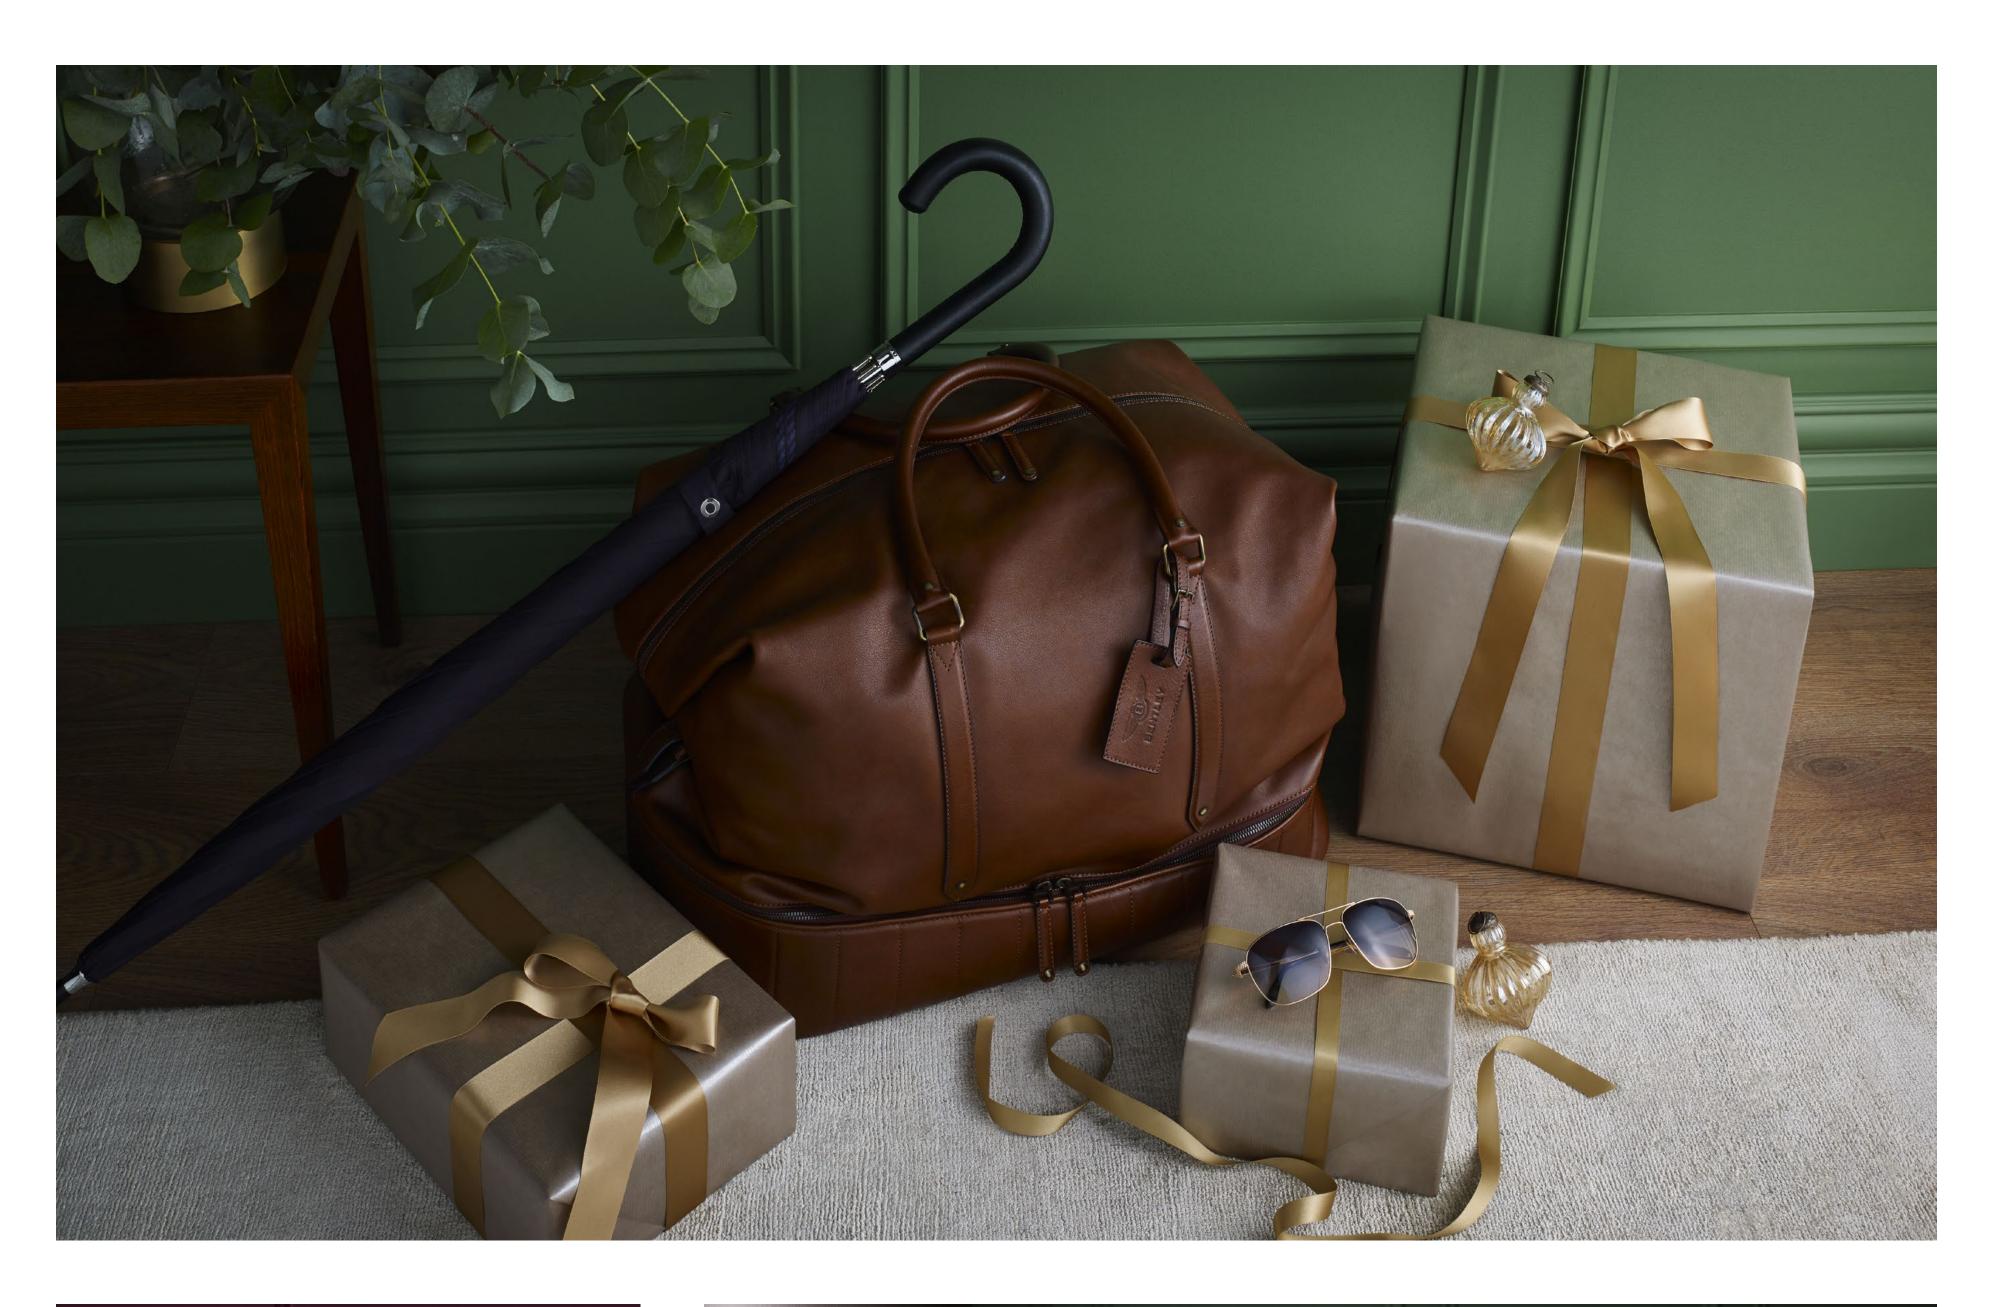

### Carry it off in style.

Explore the epitome of luxurious adventure with our tasteful luggage and travel range. This beautiful collection boasts quintessential British design and classic materials with contemporary colours to forge a range just as captivating as a Bentley itself.

The Heritage Weekender and Backpack exude style and sophistication in Beluga leather, embellished with Racing Green and white stripes, along with the Bentley emblem and an embossed Union Flag.

Elegant Grand Tour bags, inspired by the Continental GT, feature sumptuous leather, laser-cut with a diamond quilting-inspired pattern. Travel Soft Bags bring the striking design lines of the Bentayga to life, and the casual weekenders have the functionality of a traditional case while retaining a softer look.

Crafted from supple, full-grain leather, our slim Travel Wallets are the perfect companion whether you're travelling for business or leisure, with ample space for passports and credit cards. Our leather Luggage Tags, featuring the Bentley B and debossed emblem, are elegant yet distinctive additions to your luggage, while the Heritage Tech Case allows you to bring your laptop and phone everywhere you go in safety and style.