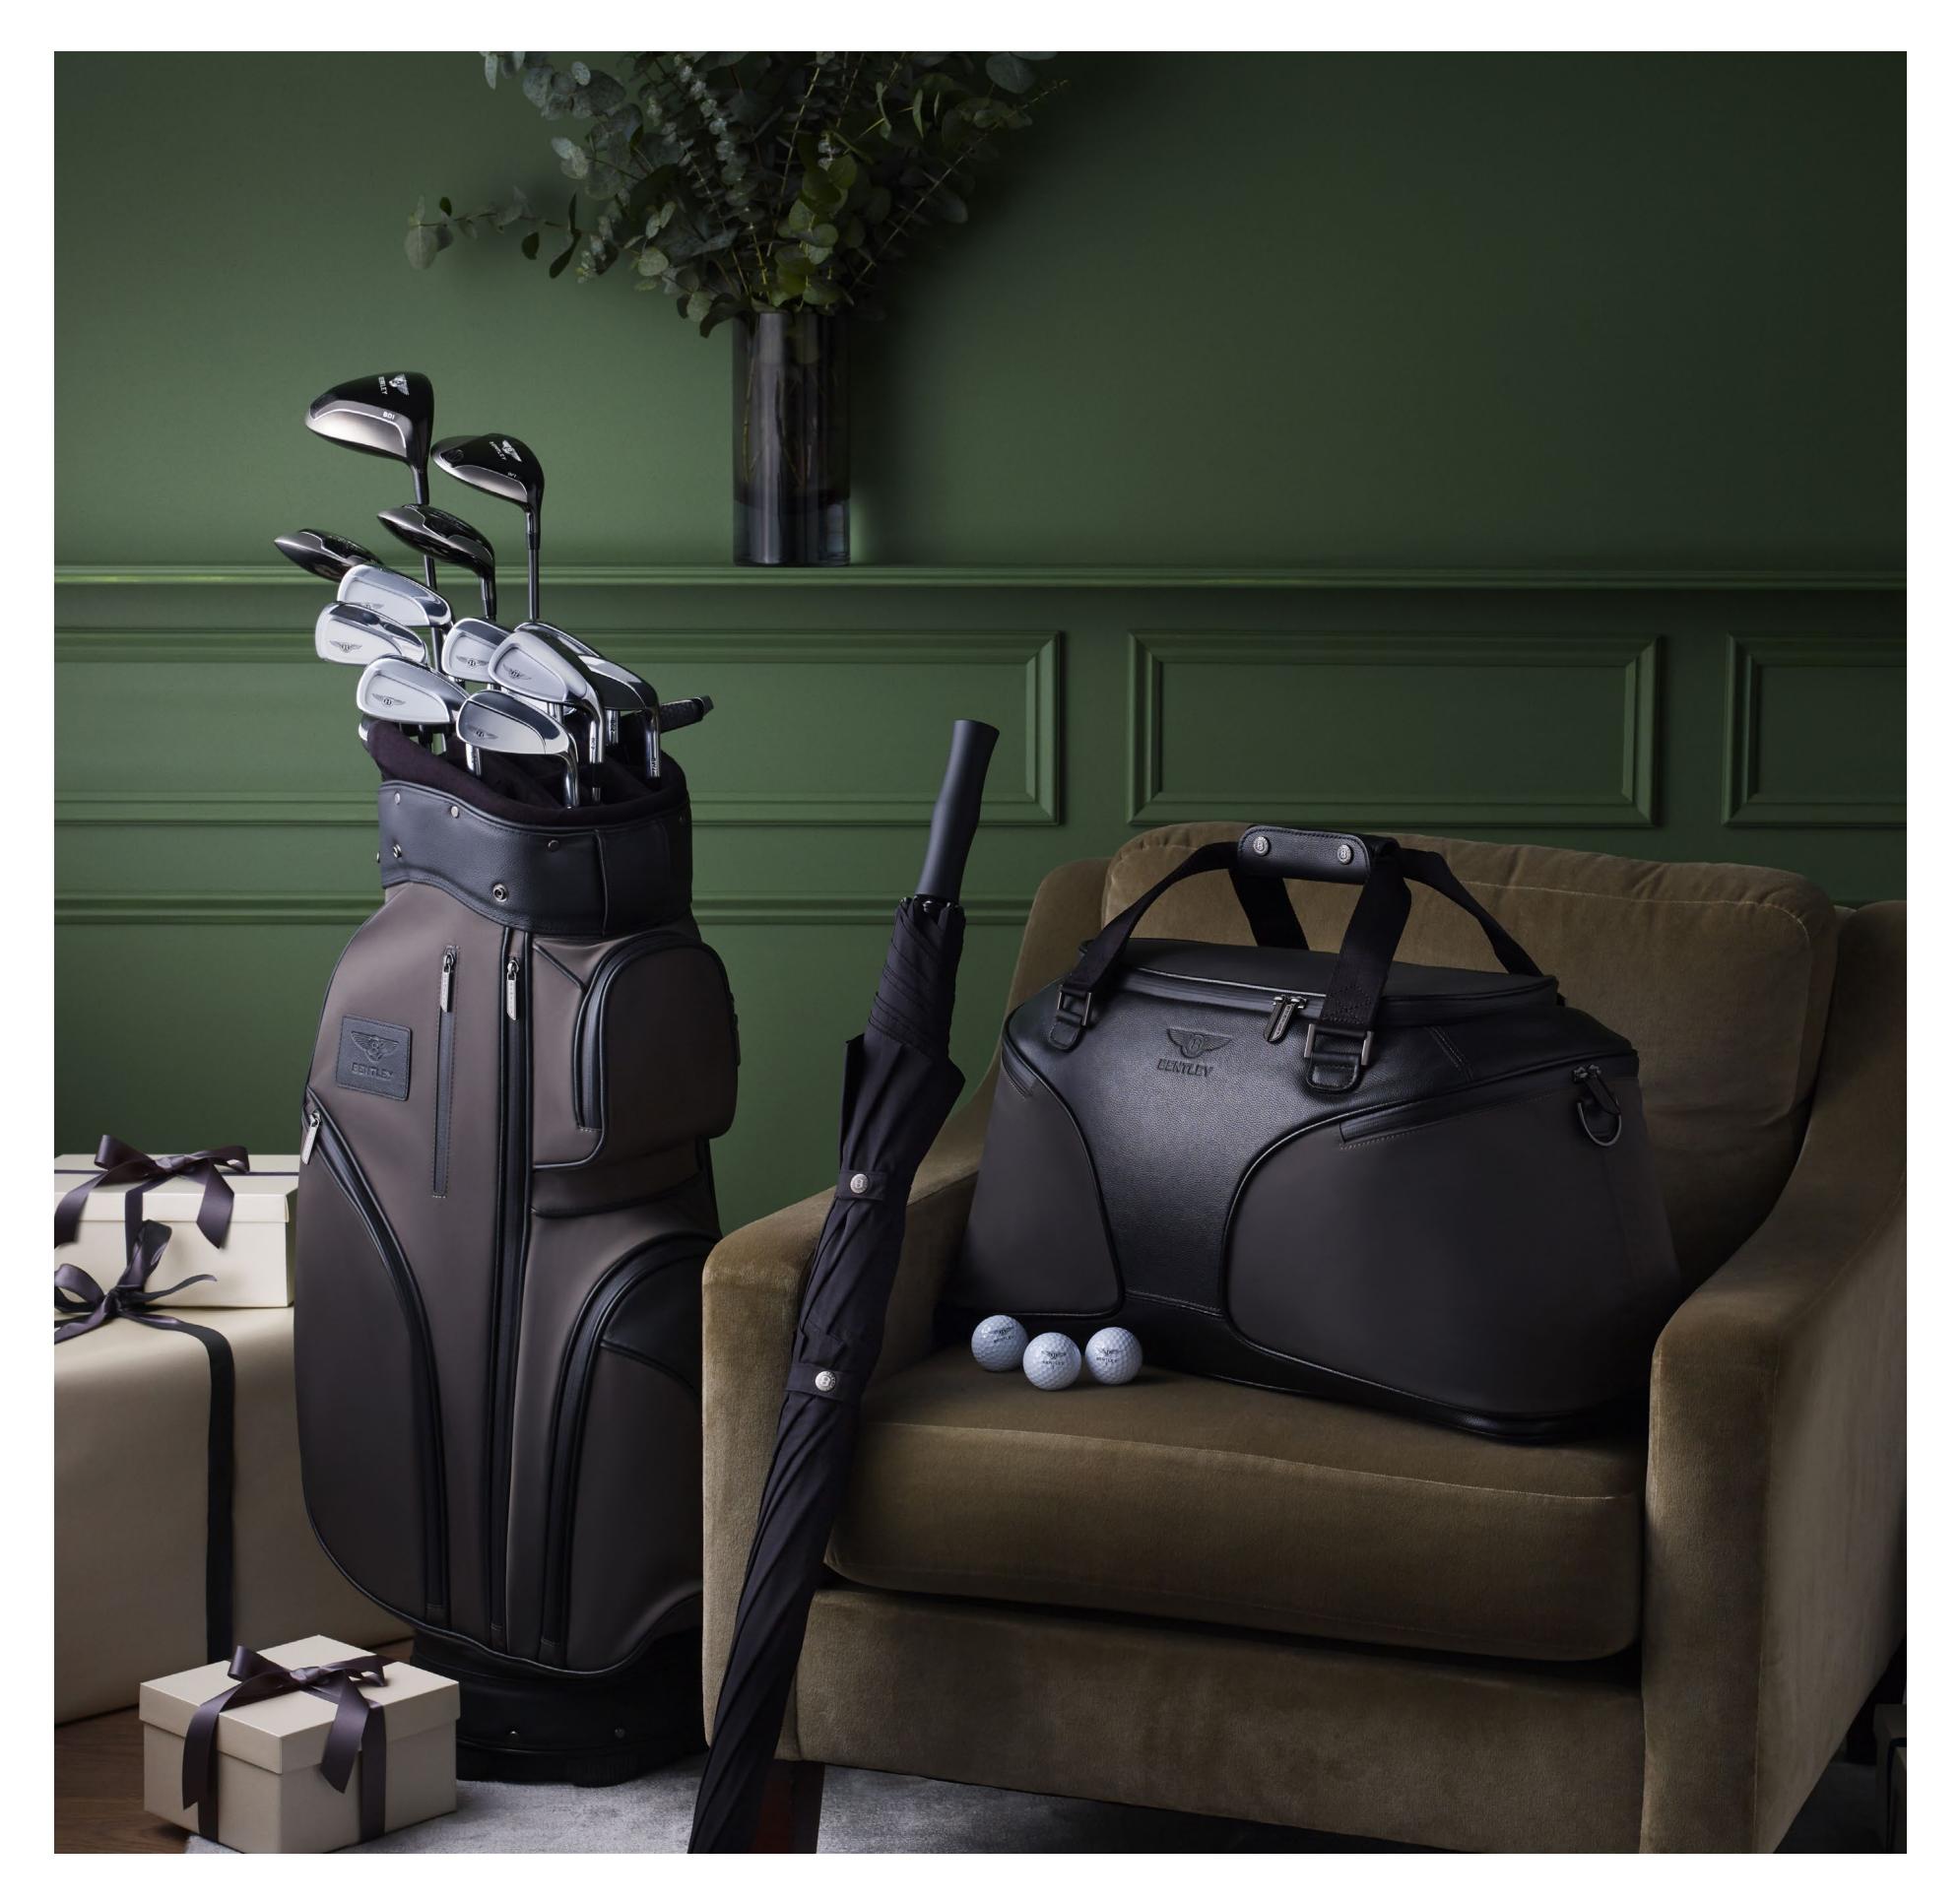

#### 11 | GOLF

## The Bentley Golf Collection. Bentley performance on the green.

With an array of precision-crafted, performance enhancing accessories, the Bentley Golf collection speaks of peerless practicality and unites the worlds of progressive technology and timeless craftsmanship.

The Classic Golf Set includes a fine selection of clubs featuring multi-material technology, forged and brought to life by skilled Japanese artisans. Borrowing dynamic visual cues from the cars, the range sees striking lines and subtle curves, plus details such as knurling found on the end caps.

The stylish Golf Holdall is inspired by the sculpted lines of the Continental GT, allowing you to flow from car to course with effortless style. The range is undeniably luxurious, with everything from golf balls to golf tees, golf ball markers and scorecard holders, providing all you need for a delightful day on the green.