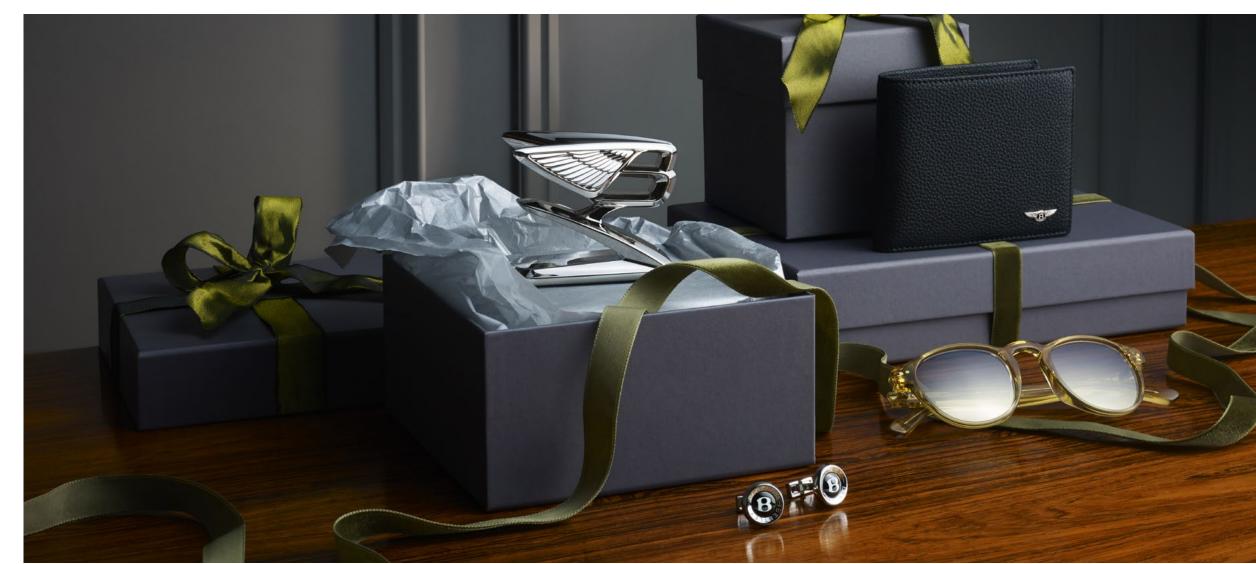

## Distinctive accessories for discerning men.

Complementing both business and leisure, the Bentley Collection is designed for men with a distinctive eye for detail. Statement pieces are handcrafted from the most precious materials, showcasing Bentley's exquisite stitching and embroidery at every opportunity.

Discover luggage and leather goods that express the true spirit of Bentley, influenced by the classic colours of Bentley's rich racing history. The Italian-made Heritage Wash Bag takes design cues from our striking heritage-style luggage, stunningly colour-matched to Dark Sapphire hues.

Further captivating additions include distinctive Flying 'B' Cufflinks, sumptuous leather wallets and seductive fragrances, all imbuing effortless elegance inspired by Bentley's innate craftmanship and style.