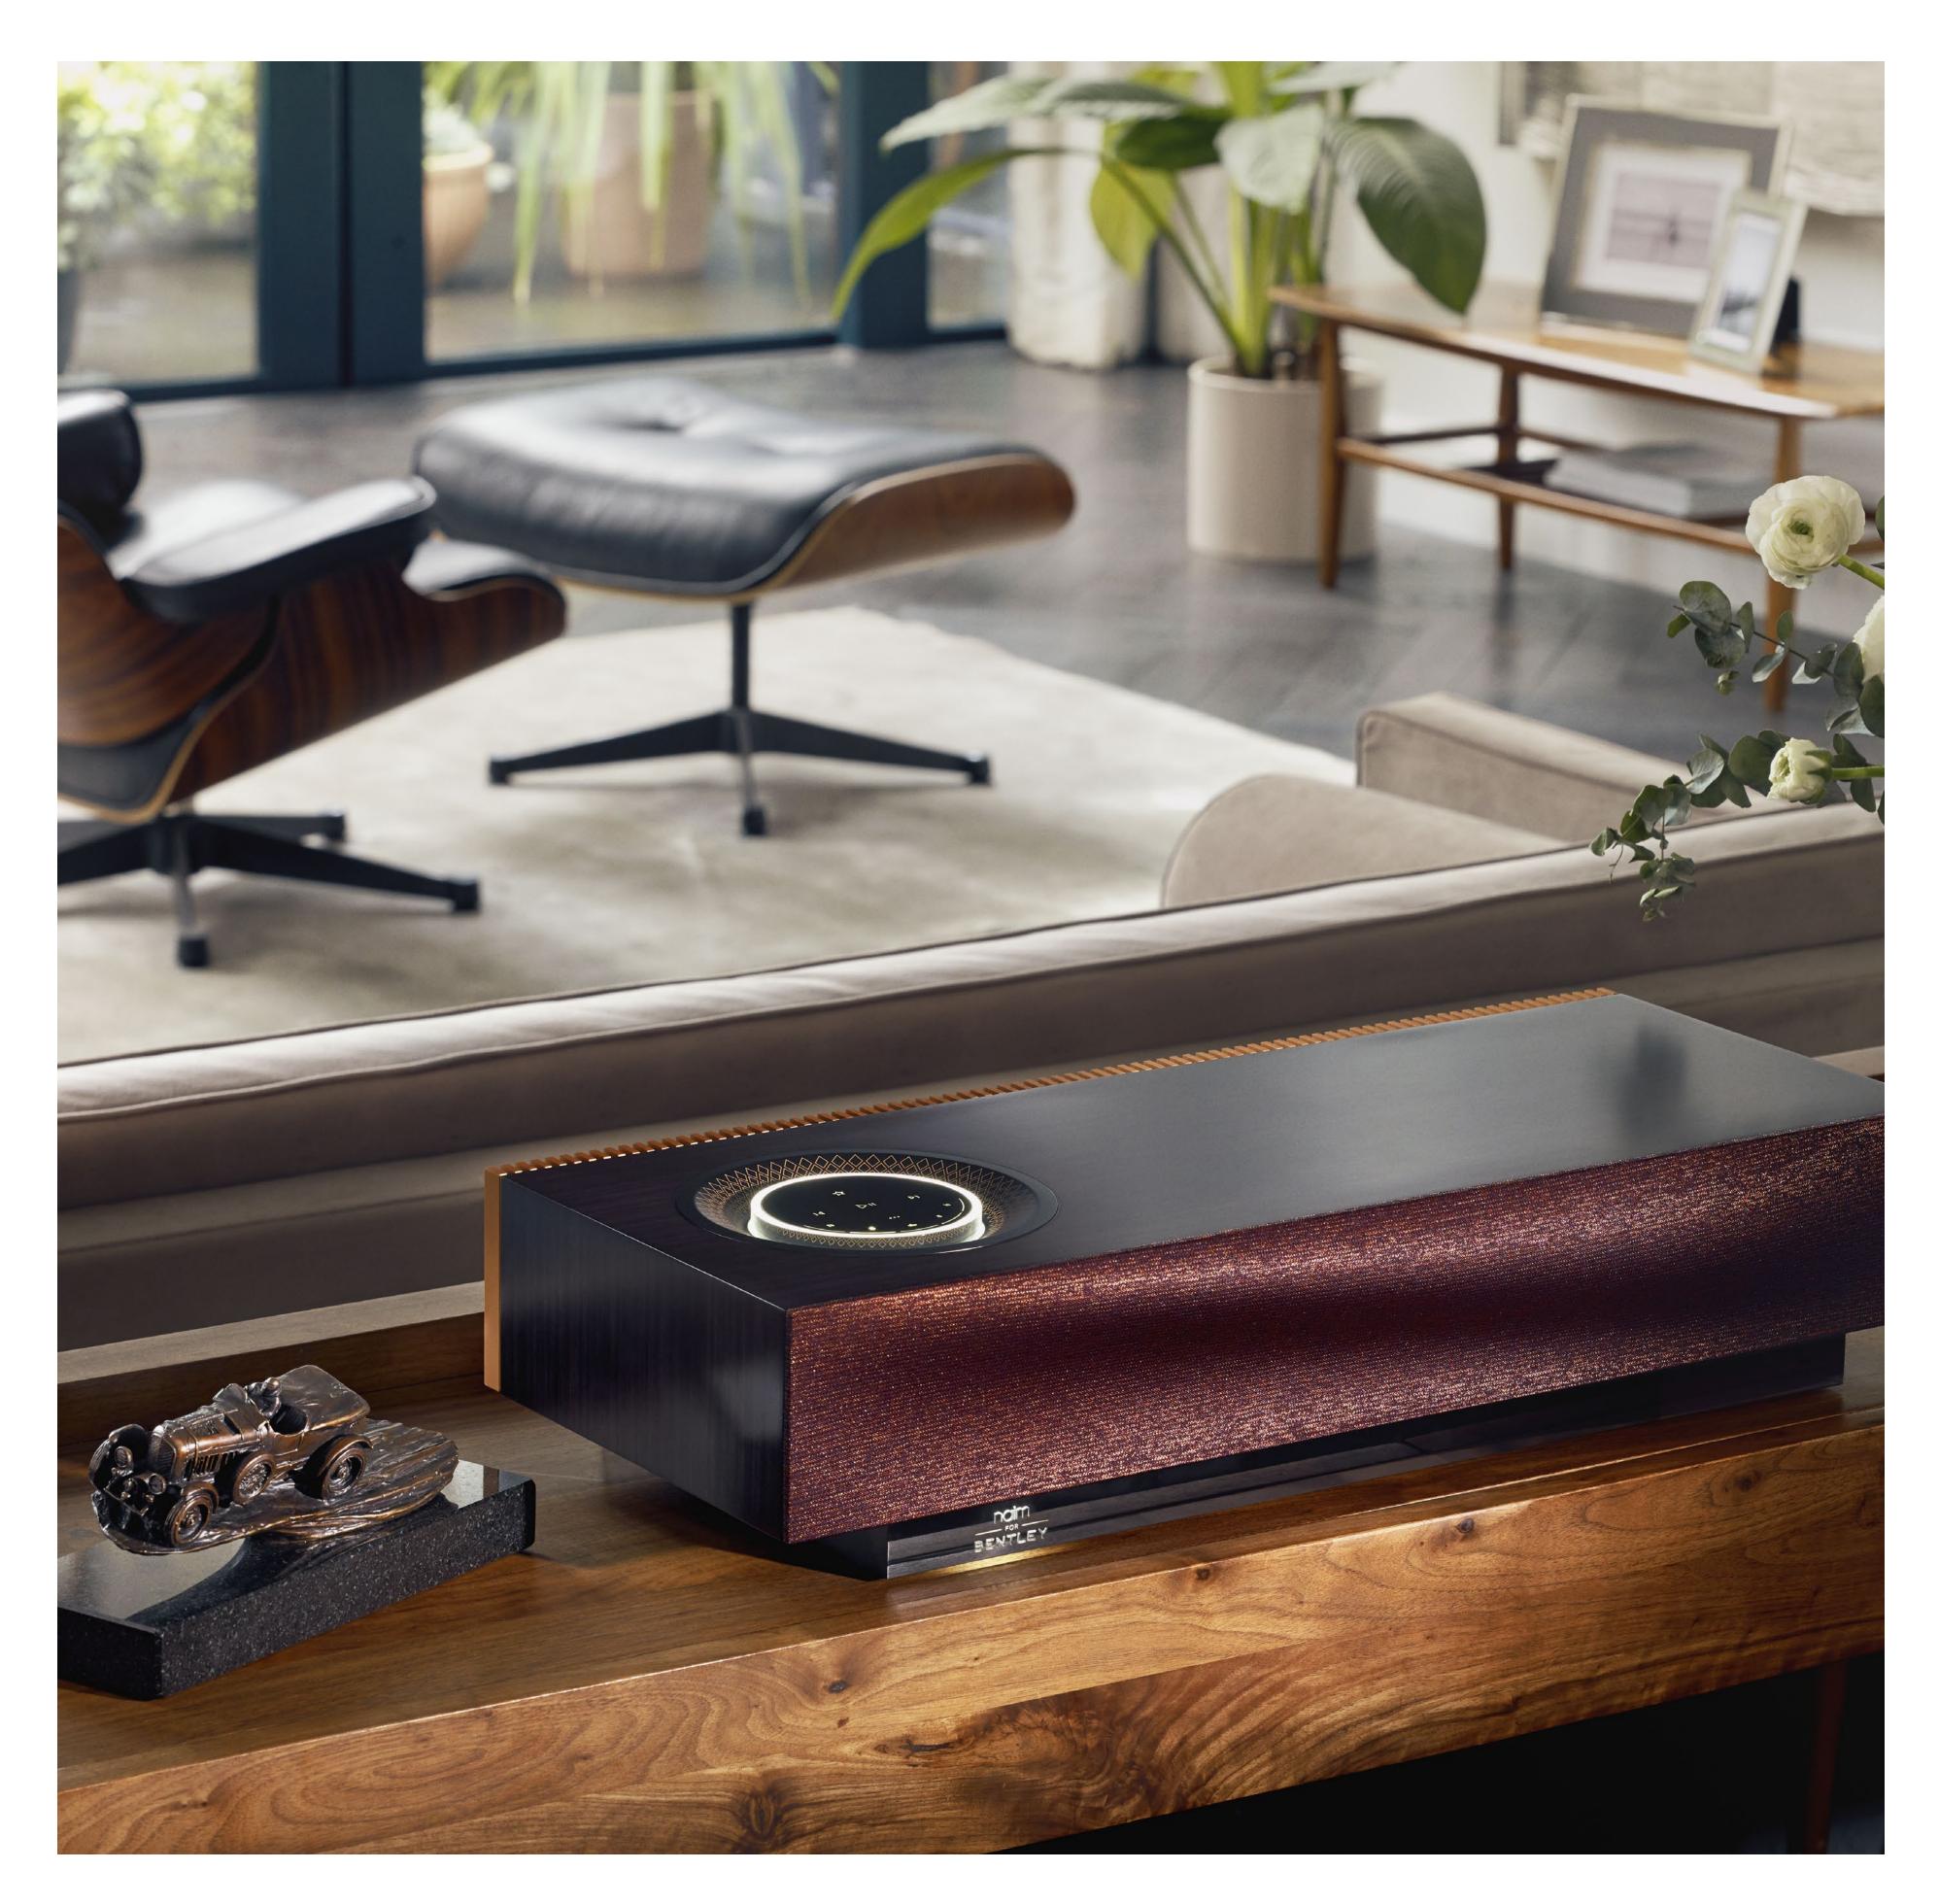

#### Intuitive electronics. Astonishing audio.

Bentley and Naim are at the forefront of defining extraordinary new technologies to foster the purest and most powerful sound. And now, this exceptional quality can also be enjoyed in your home.

The Naim for Bentley Mu-so Special Edition is a stunning wireless speaker system that captures Bentley's class-leading performance in every feature. With a sleek silhouette, it boasts a sustainable African hardwood finish and a signature Bentley lattice design that surrounds the tactile volume dial, which illuminates to the touch to forge an incredibly immersive experience in your living space.

Distinctive copper accents are woven throughout both pieces, inspired by the copper elements found in the stunning EXP 100 GT concept car.