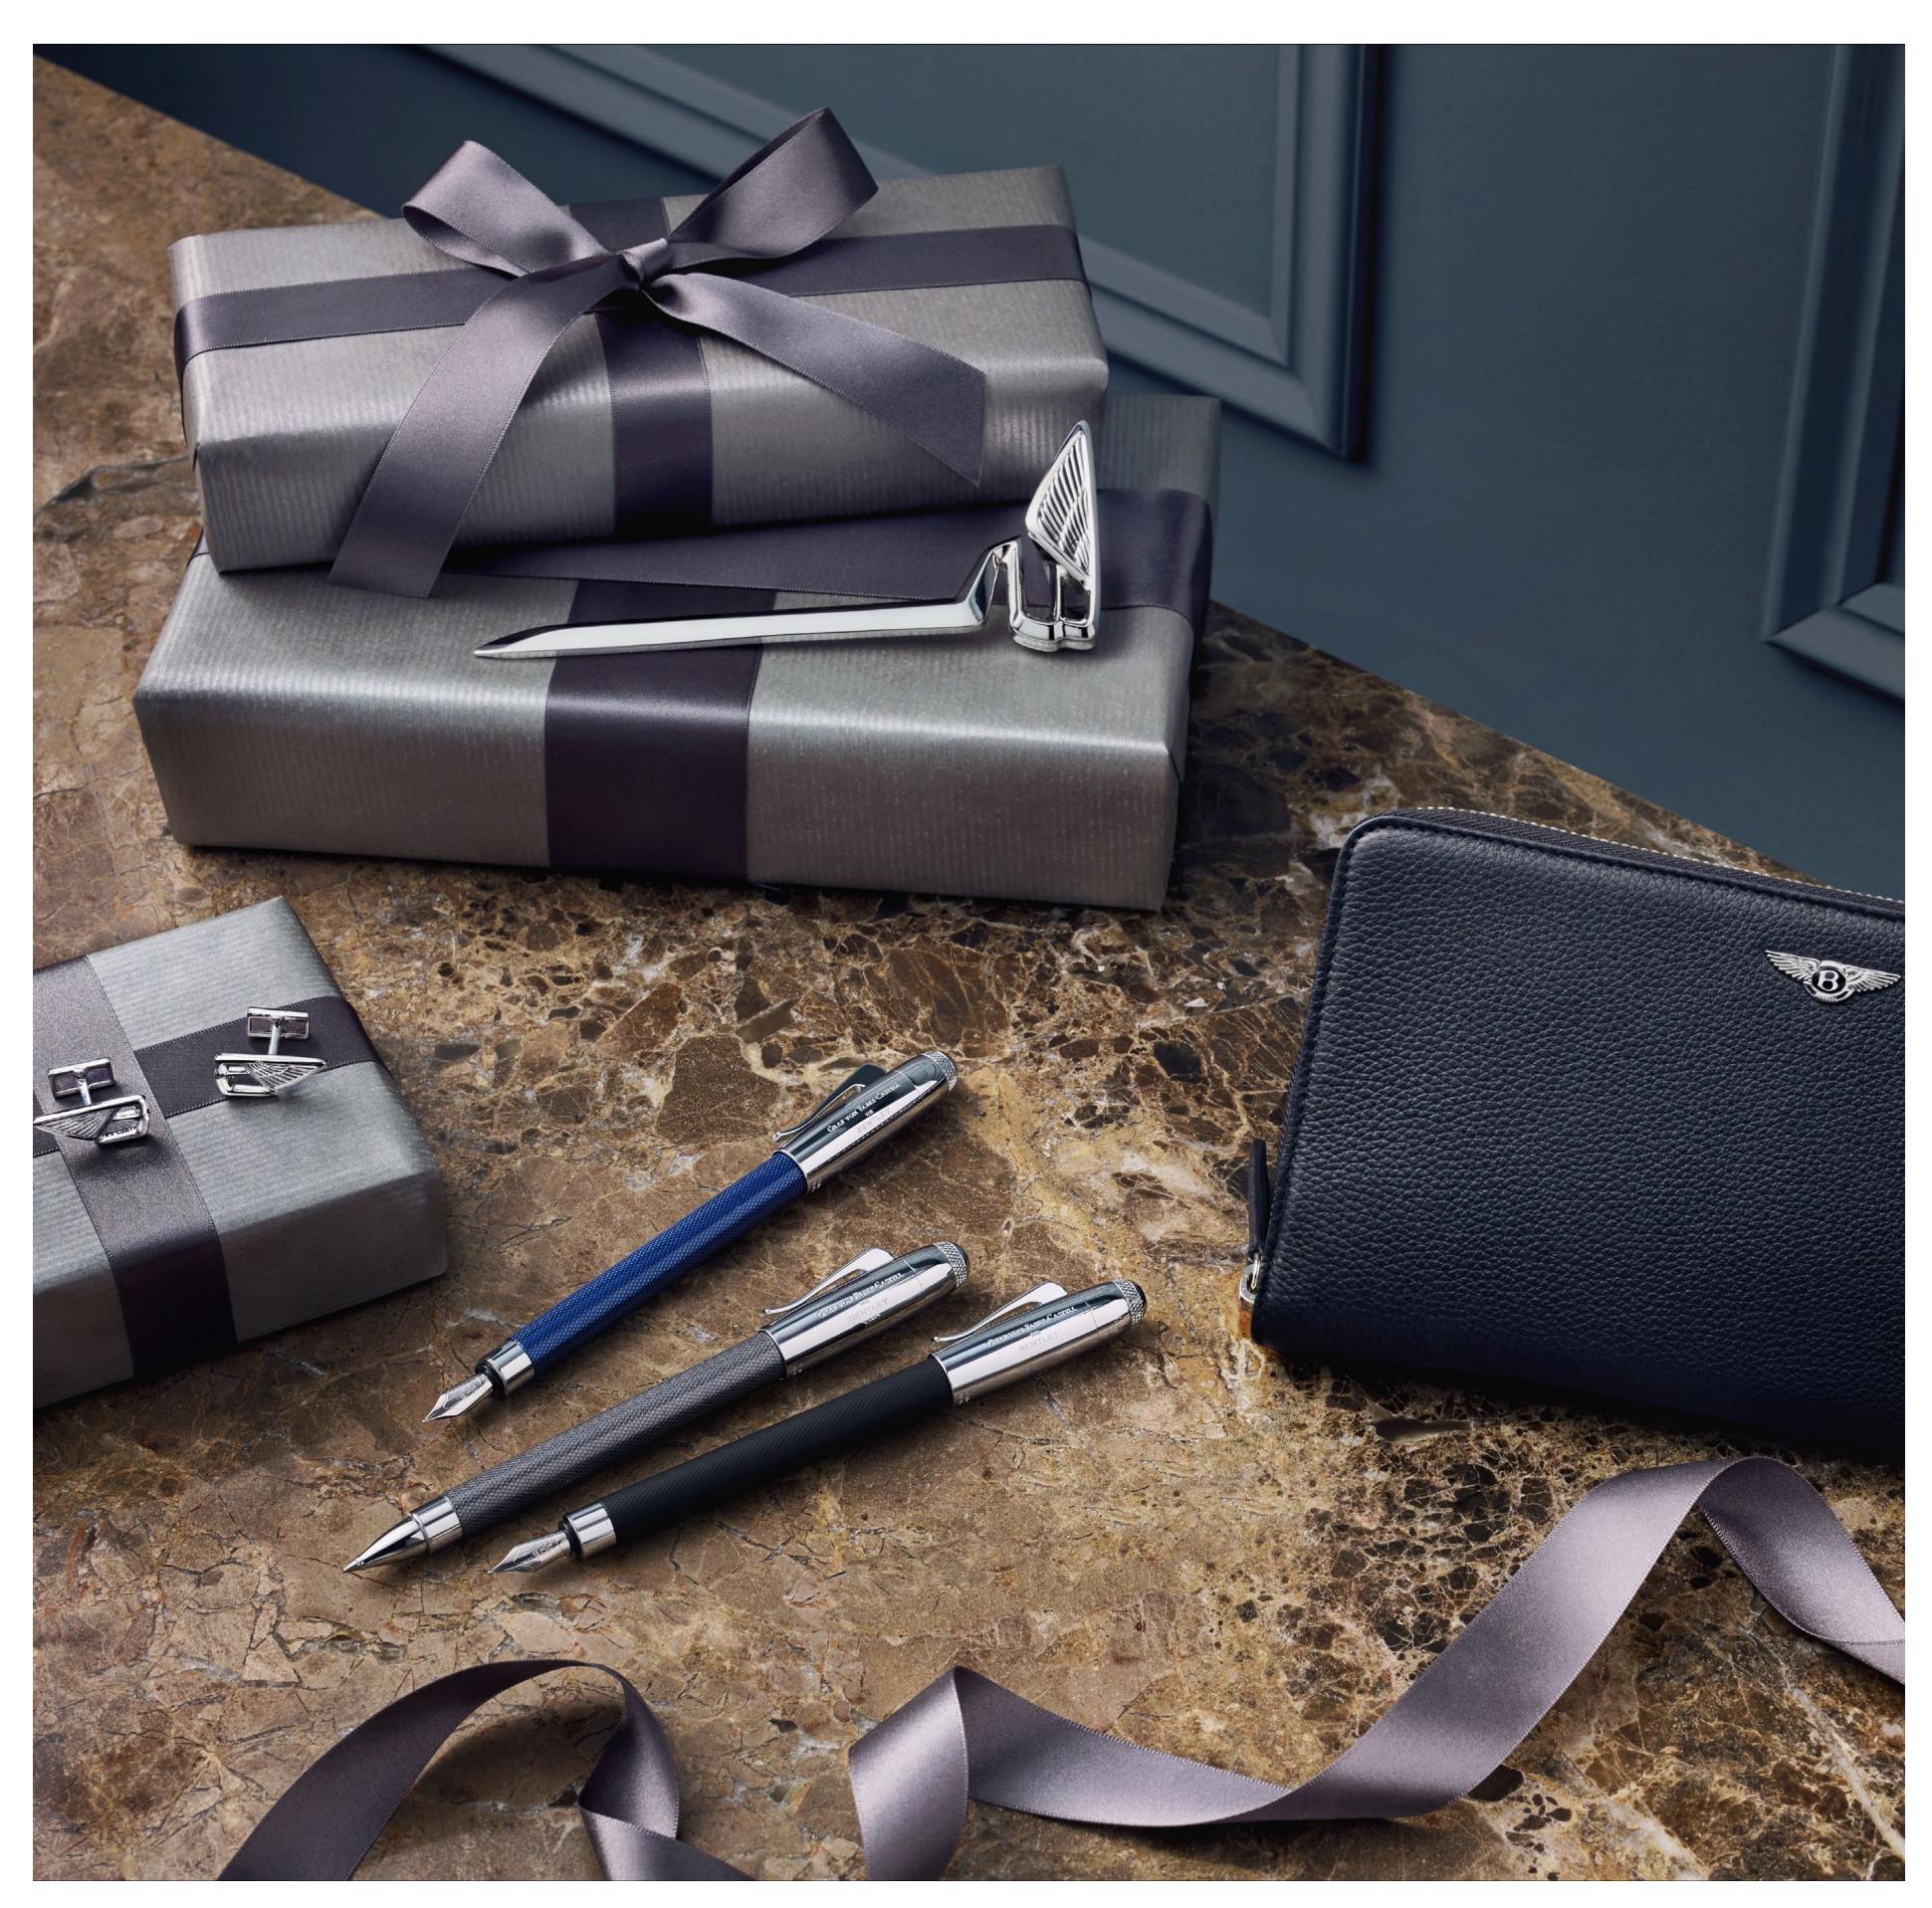

### Unmistakably Bentley.

For those who appreciate the design and craftsmanship of Bentley down to the distinctive Bentley emblem, our accessories are designed to blend seamlessly into a modern lifestyle. Each piece is made to effortlessly fit in to your home or to enhance your every journey.

From striking writing instruments to sleek notebooks, chrome-plated paperweights and loop keyrings inspired by our diamond-quilt upholstery, the collection offers a range of discerning luxuries featuring distinctive Bentley design cues.

Our collectable range of drinkware is designed to be enjoyed wherever you go, including contemporary travel flasks, eye-catching water bottles and reusable cups for hot drinks.