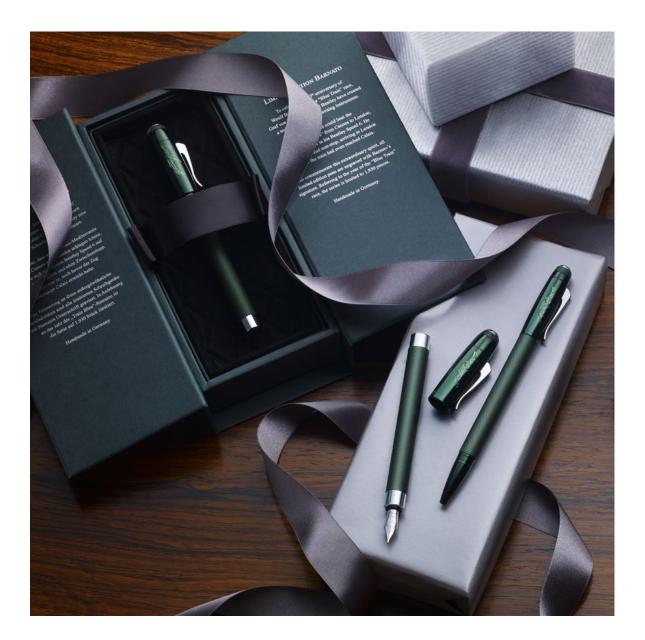

#### 13 | LUXURY PENS

#### Exceptional writing.

A passion for unrivalled craftsmanship and phenomenal precision unites Bentley with fine writing instrument manufacturer Graf von Faber-Castell. These ergonomic collections set a new standard for luxury stationery.

The slender metal barrelled pens feature a subtle diamond pattern and come in a variety of eye-catching colours expertly matched to Bentley's exterior paints. The Limited Edition Barnato pens are cast in a stunning dark green lacquer and adorned with Woolf Barnato's handwritten signature on the cap. The Ebony barrel pens feature lightly textured black wood and the Fountain pen boasts an 18-carat gold nib and iridium tip to deliver a smooth and precise writing experience.

The cap of every writing instrument is adorned with the iconic Bentley "B" and surrounded by signature knurling for an added touch of craftsmanship.