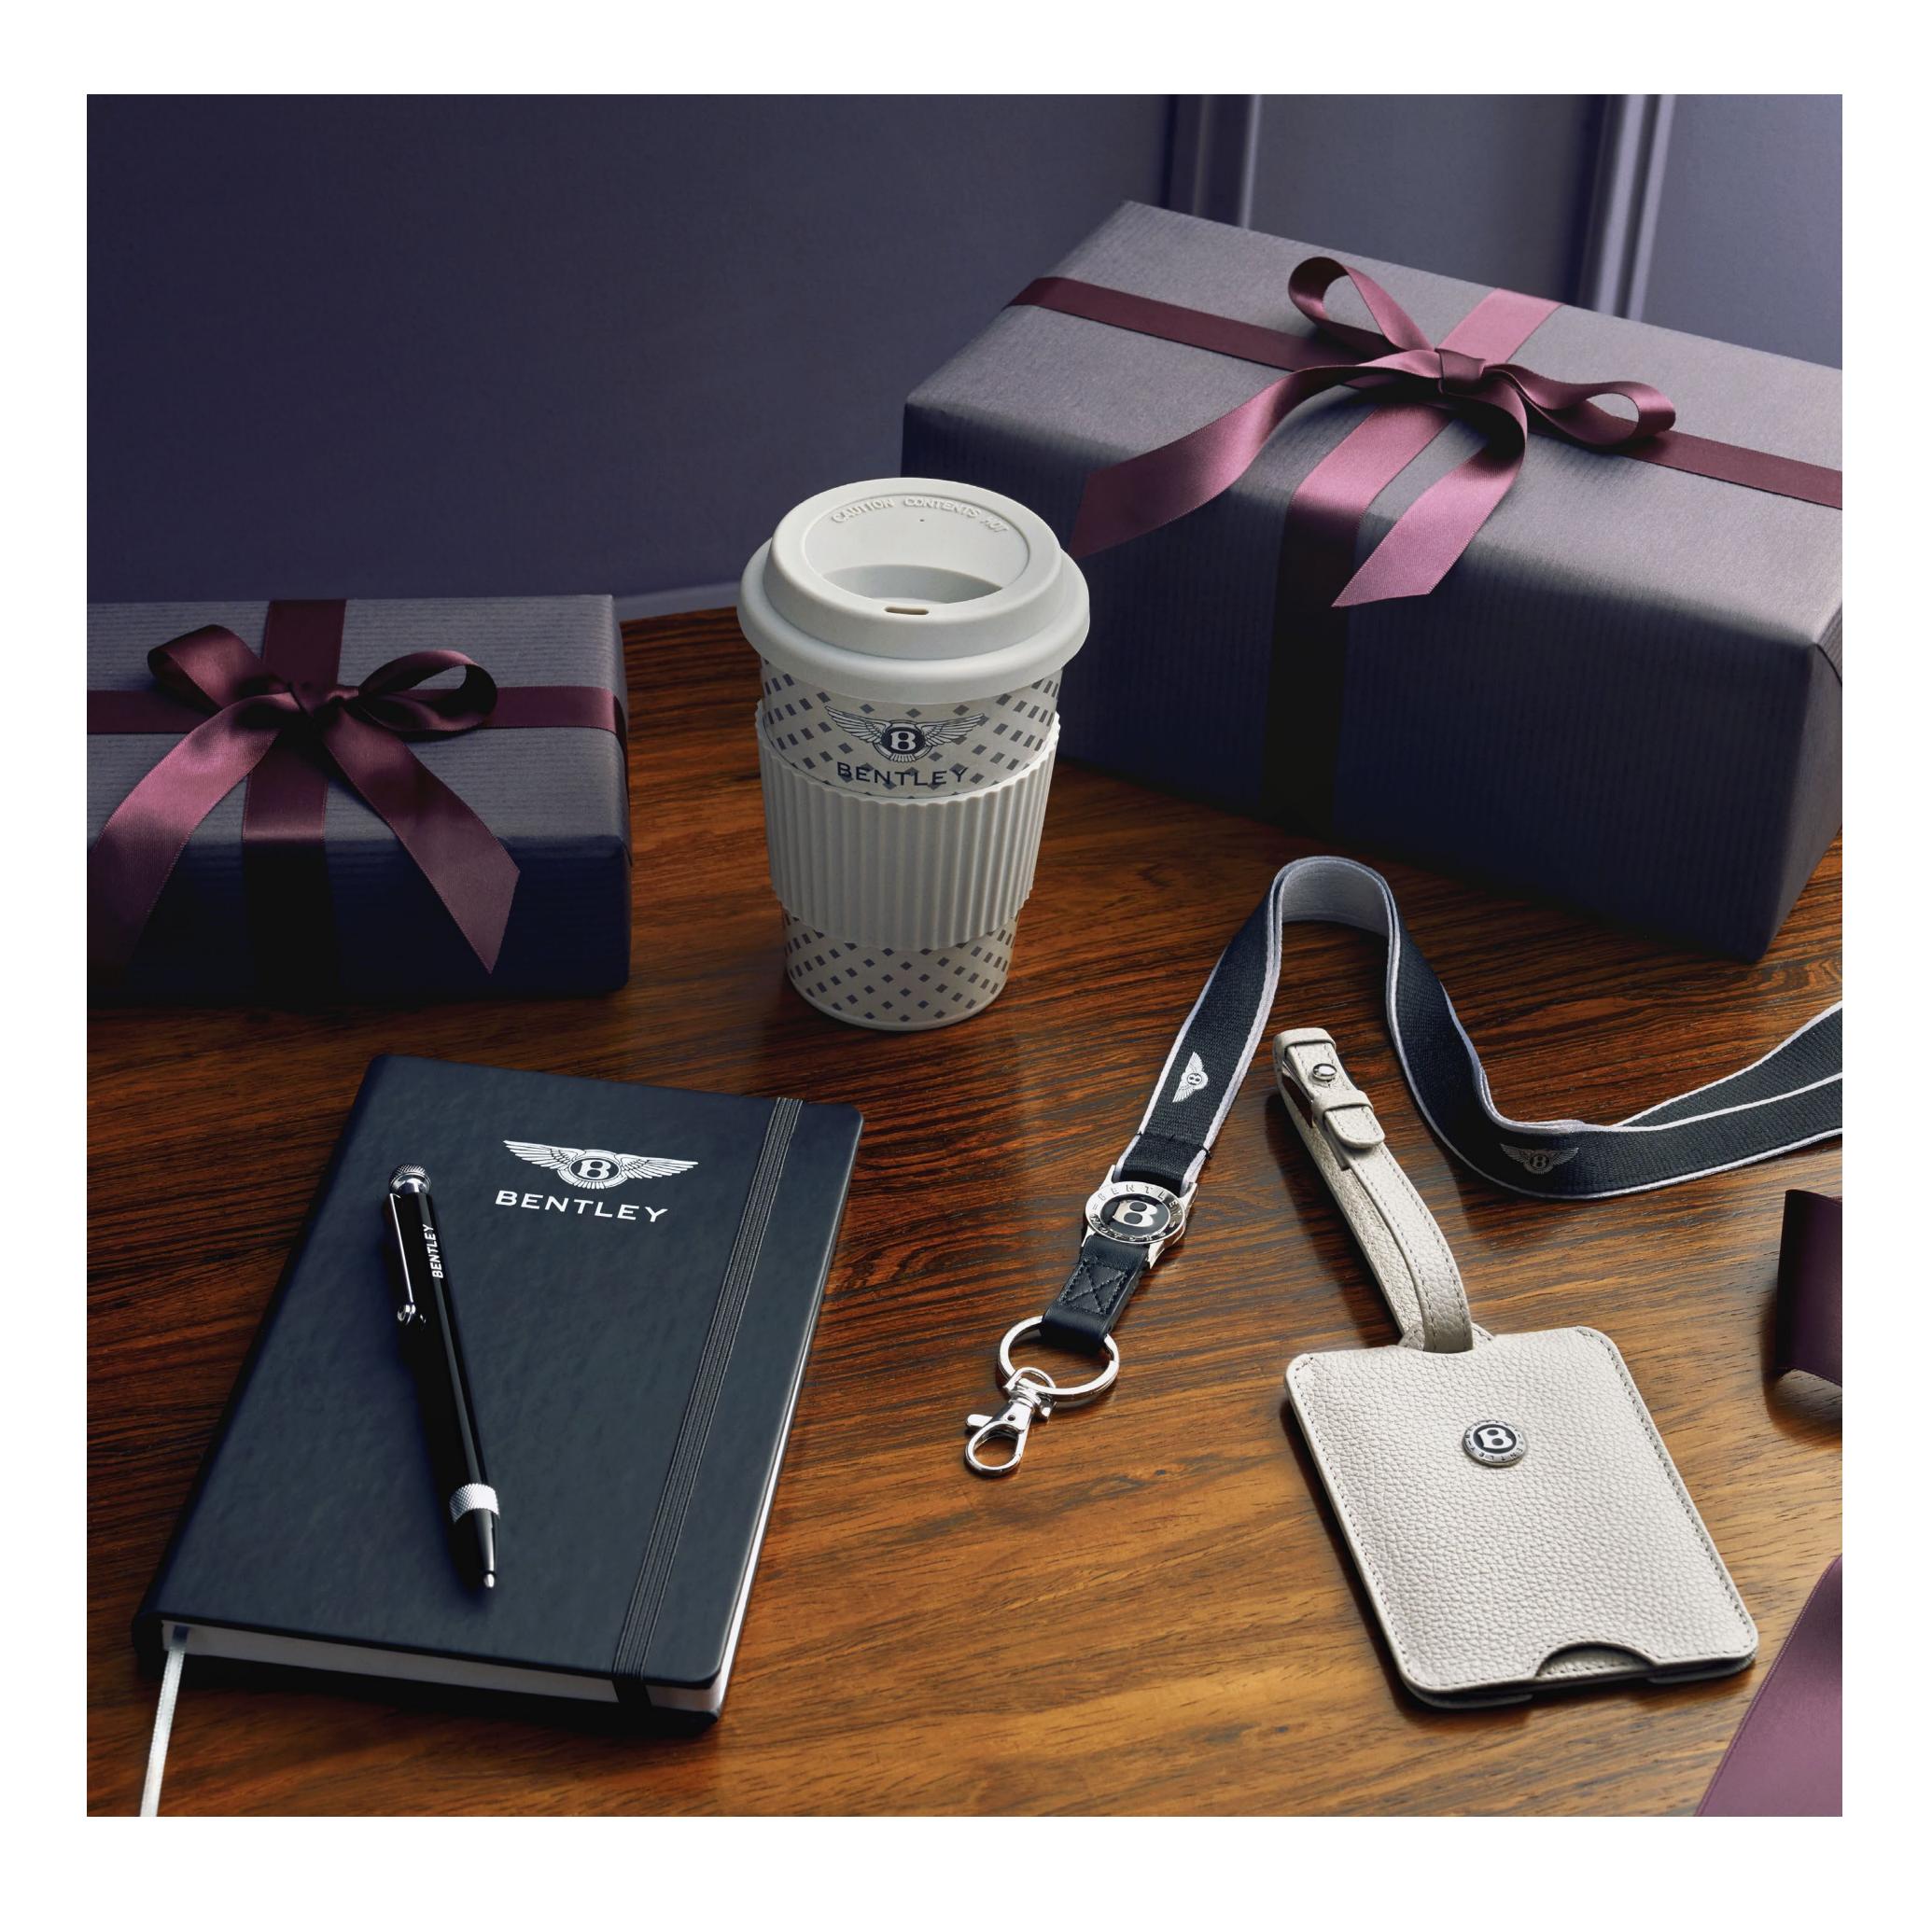

### Unmistakably Bentley.

For those who appreciate the design and craftsmanship of Bentley down to the distinctive Bentley emblem, our accessories are designed to blend seamlessly into a modern lifestyle. Each piece is made to effortlessly fit in to your home or to enhance your every journey.

From striking writing instruments to sleek notebooks, chrome-plated paperweights and loop keyrings inspired by our diamond-quilt upholstery, the collection offers a range of discerning luxuries featuring distinctive Bentley design cues.

Our collectable range of drinkware is designed to be enjoyed wherever you go, including contemporary travel flasks, eye-catching water bottles and reusable cups for hot drinks.