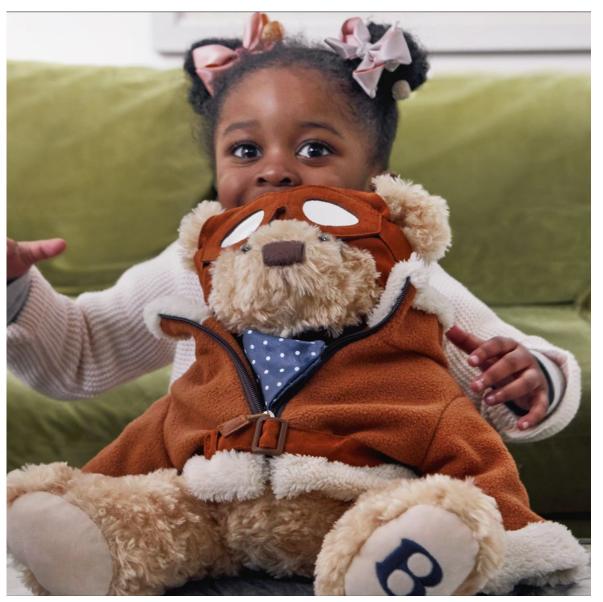

Further delights include a Bentley Ride-On Car and Continental GT3 Pull-Back Toy Cars, making ideal gifts for junior motoring fans.

Embrace the perfect cuddly companion to accompany every journey with the Limited Edition Birkin Bear, which is inspired by the esteemed racing driver and fabled Bentley Boy Sir Henry Tim Birkin himself.