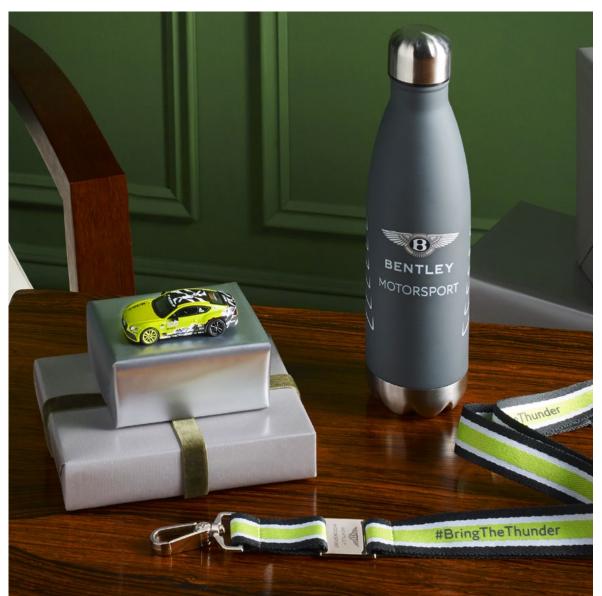

#### The Contemporary Motorsport Collection.

Designed and crafted exclusively for motorsport fans, this exciting collection features accessories such as rucksacks, lanyards and mugs that celebrate Bentley's racing heritage. All items mirror the definitive silhouettes of our race cars and the incredible design and styles that set them apart from the competition.

Our stylish yet functional roll top rucksack is a statement worthy of any podium and the perfect companion for exhilarating days at the racetrack. Its unmistakable design features Racing Green, the classic motorsport paint of Bentley race cars at Le Mans. Pack in essentials such as the Bentley Motorsport Water Bottle inspired by the unmistakable silhouettes of the Continental GT.