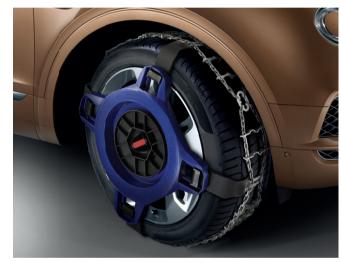

## $\mathsf{Spikes}\text{-}\mathsf{Spider}^{^{\mathsf{TM}}}.$

For more sustained traction, Spikes-Spider<sup>™</sup> Snow Chains are also available. These differ from traditional chains as they have a central hub that secures the encompassing chains yet allows them to flex in response to road surface and conditions. Offering a long-term solution for better performance in harsh weather, Spikes-Spider<sup>™</sup> Snow Chains are easy to fit and remove.

### $\mathsf{Spikes}\text{-}\mathsf{Spider}^{^{\mathsf{TM}}}.$

For more sustained traction, Spikes-Spider  $^{\text{\tiny M}}$  Snow Chains are also available. These differ from traditional chains as they have a central hub that secures the encompassing chains yet allows them to flex in response to road surface and conditions. Offering a long-term solution for better performance in harsh weather, Spikes-Spider  $^{\text{\tiny M}}$  Snow Chains are easy to fit and remove.