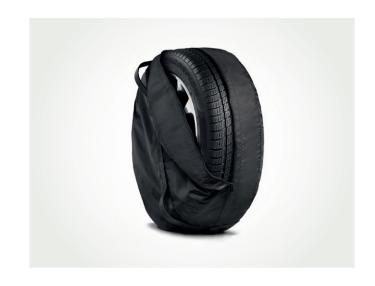

# Wheel Bag.

The heavy duty Wheel Bag holds one wheel and tyre, and will safely protect the interior of your boot, as well as making the wheel easier to transport for replacement and repair.