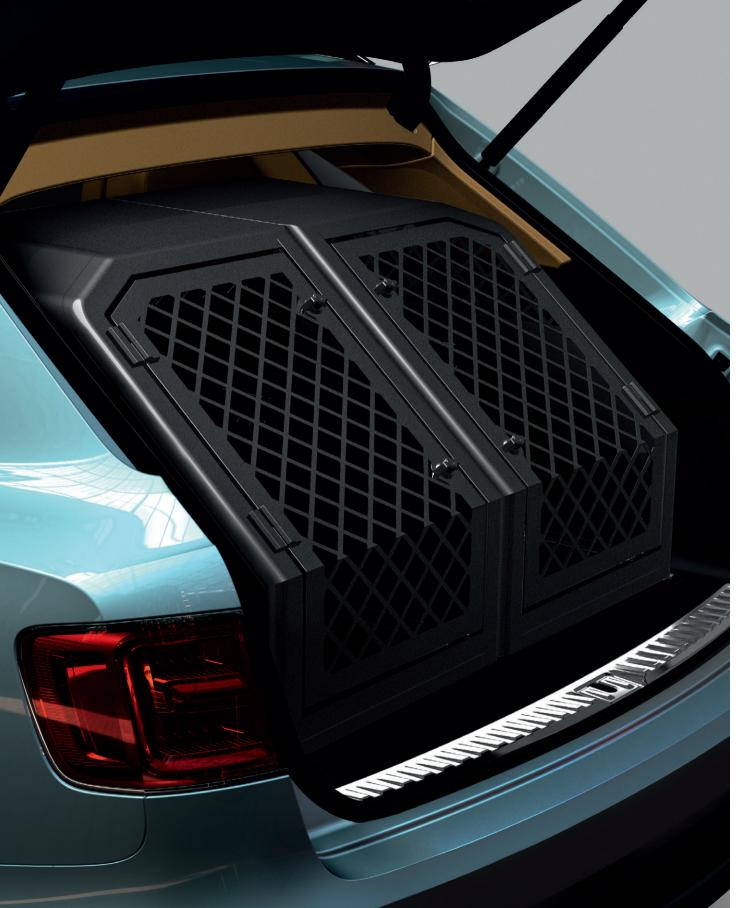

# Dog Carrier.

Created exclusively for the boot of the Bentayga, the Dog Carrier is made from light, strong aluminium and fits securely to the floor. It provides safe and comfortable transport for your dog, with a soft, removable fabric bed and flexible dividers to allow transport of a second dog. Fully lockable, the carrier has an escape hatch for quick emergency access.

Carrier dimensions: L 95.5cm, W 105.2cm, H 67.5cm.

## Dog Carrier.

Created exclusively for the boot of the Bentayga, the Dog Carrier is made from light, strong aluminium and fits securely to the floor. Individual carriers are available for the right and left hand sides and provide safe and comfortable transport for your dog, with a soft, removable fabric bed. Both have an escape hatch for emergency access and can be joined together to create one large carrier.

Carrier dimensions: L 95.5cm, W 53.0cm, H 67.5cm.