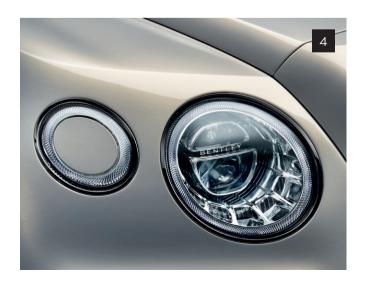

### Bentayga Blackline Specification.

The Bentayga Blackline Specification replaces all of Bentayga's brightware with high-gloss black trims, for an even more dynamic presence. It is also compatible with the Bentayga Styling Specification.

#### The Facts.

- Wing Vent Inserts (I)
- Door Glass Surround (2)
- Radiator Surround (3)
- Headlight Surrounds (4)
- Key Lower Body Trim (5)
- Door Handle Inserts (6)
- Rear Lamp Clusters (7)
- Number Plate Surround (8)