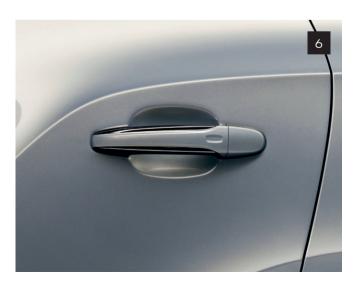

#### The Facts.

- Wing Vent Inserts (I)
- Door Glass Surround (2)
- Radiator Surround (3)
- Headlight Surrounds (4)
- Key Lower Body Trim (5)
- Door Handle Inserts (6)
- Rear Lamp Clusters (7)
- Number Plate Surround (8)