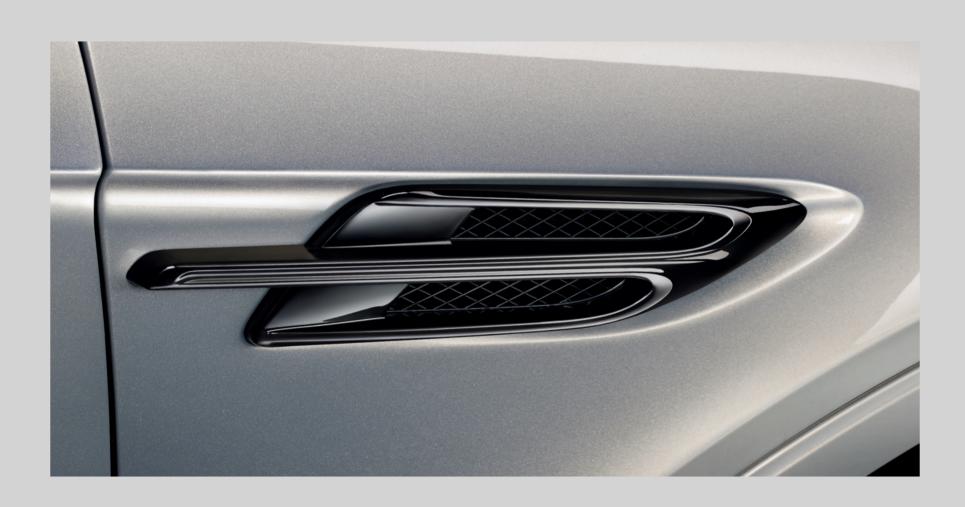

#### Bentayga Styling Specification.

Three years in the making, the Bentayga Styling Specification has been carefully designed to give the car a sportier style with real aerodynamic benefits.

Handcrafted in Crewe from a specially commissioned lightweight high-gloss black carbon fibre, every piece features a unique mirror-matched weave pattern.

To ensure continued durability and performance, the Bentayga Styling Specification has been put through a series of rigorous quality and engineering tests, including Vmax200 motorsport trials, wind tunnels and extreme climatic exposure.

The Bentayga Styling Specification is also compatible with the Bentayga Blackline Specification.

#### The Facts.

- Front Splitter (I)
- · Air Blades (2)
- Door Mirror Cowls (3)
- Side Sills (4)
- Rear Spoiler (5)
- Flying 'B' Wing (6)
- Rear Diffuser (7)
- Tailpipe Finisher (not shown)