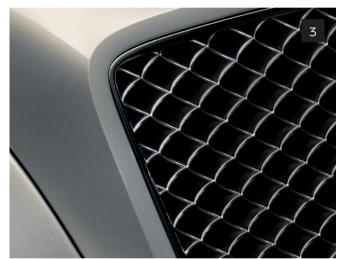

#### Bentayga Styling Specification.

Three years in the making, the Bentayga Styling Specification has been carefully designed to give the car a sportier style with real aerodynamic benefits.

Handcrafted in Crewe from a specially commissioned lightweight high-gloss black carbon fibre, every piece features a unique mirror-matched weave pattern.

To ensure continued durability and performance, the Bentayga Styling Specification has been put through a series of rigorous quality and engineering tests, including Vmax200 motorsport trials, wind tunnels and extreme climatic exposure.

#### The Facts.

- Front Splitter (I)
- · Air Blades (2)
- Door Mirror Cowls (3)
- Side Sills (4)
- Rear Spoiler (5)
- Flying 'B' Wing (6)
- Rear Diffuser (7)
- Tailpipe Finisher (not shown)