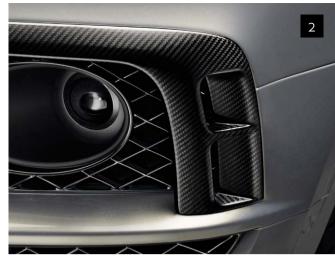

#### Bentayga Styling Specification.

Three years in the making, the Bentayga Styling Specification has been carefully designed to give the car a sportier style with real aerodynamic benefits.

Handcrafted in Crewe from a specially commissioned lightweight high-gloss black carbon fibre, every piece features a unique mirror-matched weave pattern.

To ensure continued durability and performance, the Bentayga Styling Specification has been put through a series of rigorous quality and engineering tests, including Vmax200 motorsport trials, wind tunnels and extreme climatic exposure.

#### The Facts.

- Front Splitter (I)
- · Air Blades (2)
- Door Mirror Cowls (3)
- Side Sills (4)
- Rear Spoiler (5)
- Flying 'B' Wing (6)
- Rear Diffuser (7)
- Tailpipe Finisher (not shown)