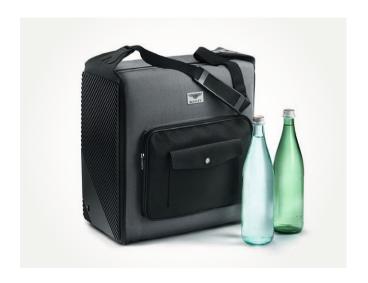

## Cooler Bag.

To keep all passengers sustained and refreshed, the Bentley Cooler Bag is an essential travelling companion on long journeys, and perfect for picnics and outdoor occasions. Featuring a thermo-electric control to keep food and drink at precisely the right temperature, it has a total capacity of 14 litres, with a stylish and durable Oxford Nylon finish.

#### Cooler Bag.

To keep all passengers sustained and refreshed, the Bentley Cooler Bag is an essential travelling companion on long journeys, and perfect for picnics and outdoor occasions. Featuring a thermo-electric control to keep food and drink at precisely the right temperature, it has a total capacity of 14 litres, with a stylish and durable Oxford Nylon finish.