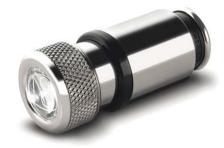

#### Jewelled Torch.

Featuring Bentley's hallmark knurling on its collar and the Bentley 'B' etched on its lens, the Bentley Jewelled Torch is the most stylish way to light your way. Easily charged using the cigar lighter, it stows neatly in the glove box and is ready to go whenever needed.