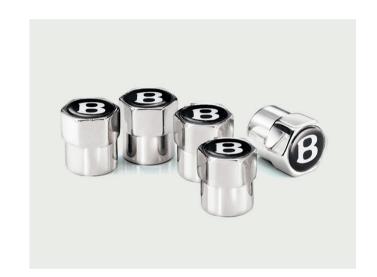

#### Branded Valve Caps.

Eye-catching hexagonal Branded Valve Caps (featuring the Bentley 'B') are the ideal gift for owners who appreciate the finest finishing touches. Perfectly complementing Bentayga's wheels, they are available in four options; chrome or black bezel on black or red badge.

## Branded Valve Caps.

Eye-catching hexagonal Branded Valve Caps (featuring the Bentley 'B') are the ideal gift for owners who appreciate the finest finishing touches. Perfectly complementing Bentayga's wheels, they are available in four options; chrome or black bezel on black or red badge.