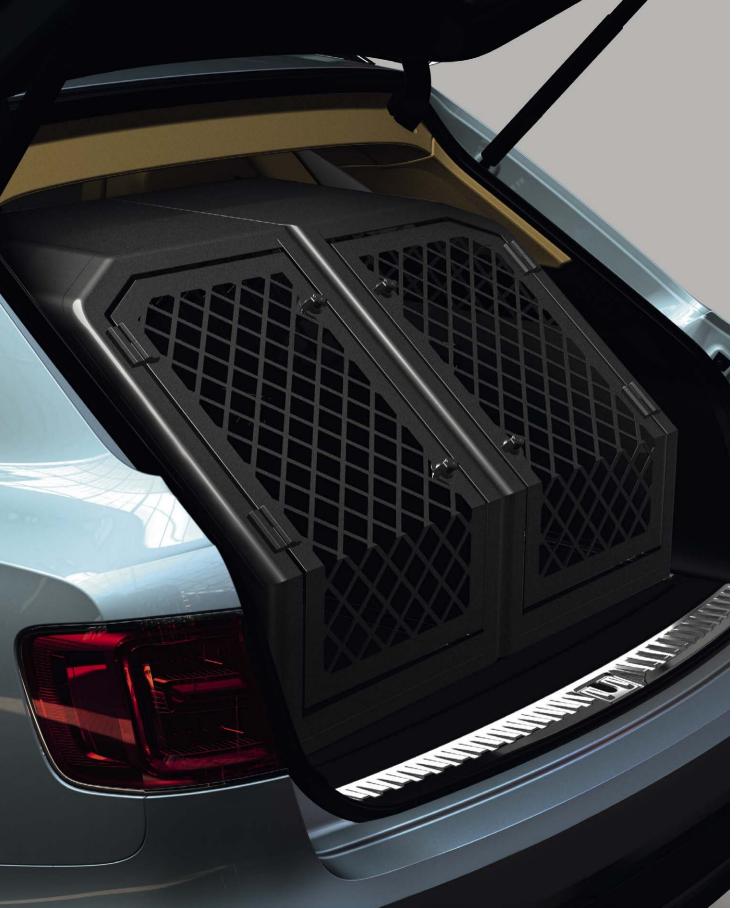

# Dog Carrier.

Created exclusively for the boot of the Bentayga, the Dog Carrier is made from light, strong aluminium and fits securely to the floor. It provides safe and comfortable transport for your dog, with a soft, removable fabric bed and flexible dividers to allow transport of a second dog. Fully lockable, the carrier has an escape hatch for quick emergency access.

Carrier dimensions: L 95.5cm, W 105.2cm, H 67.5cm.

## Dog Carrier.

Created exclusively for the boot of the Bentayga, the Dog Carrier is made from light, strong aluminium and fits securely to the floor. Individual carriers are available for the right and left hand sides and provide safe and comfortable transport for your dog, with a soft, removable fabric bed. Both have an escape hatch for emergency access and can be joined together to create one large carrier.

Carrier dimensions: L 95.5cm, W 53.0cm, H 67.5cm.