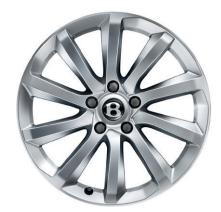

• 20" 10-SPOKE ALLOY WHEEL (Painted)\*

• 21" 5 TWIN-SPOKE ALLOY WHEEL (Polished)

• 22" 5-SPOKE DIRECTIONAL ALLOY WHEEL (Painted)

• 20" 10-SPOKE ALLOY WHEEL (Polished)\*

• 21" 5 TWIN-SPOKE ALLOY WHEEL

(Black Painted and Diamond Turned)\*\*

• 22" 5-SPOKE DIRECTIONAL ALLOY WHEEL
(Polished)

<sup>\*</sup> Available in silver (not illustrated), painted or high-polish finishes, this alloy is the recommended wheel for optimum off-road performance.