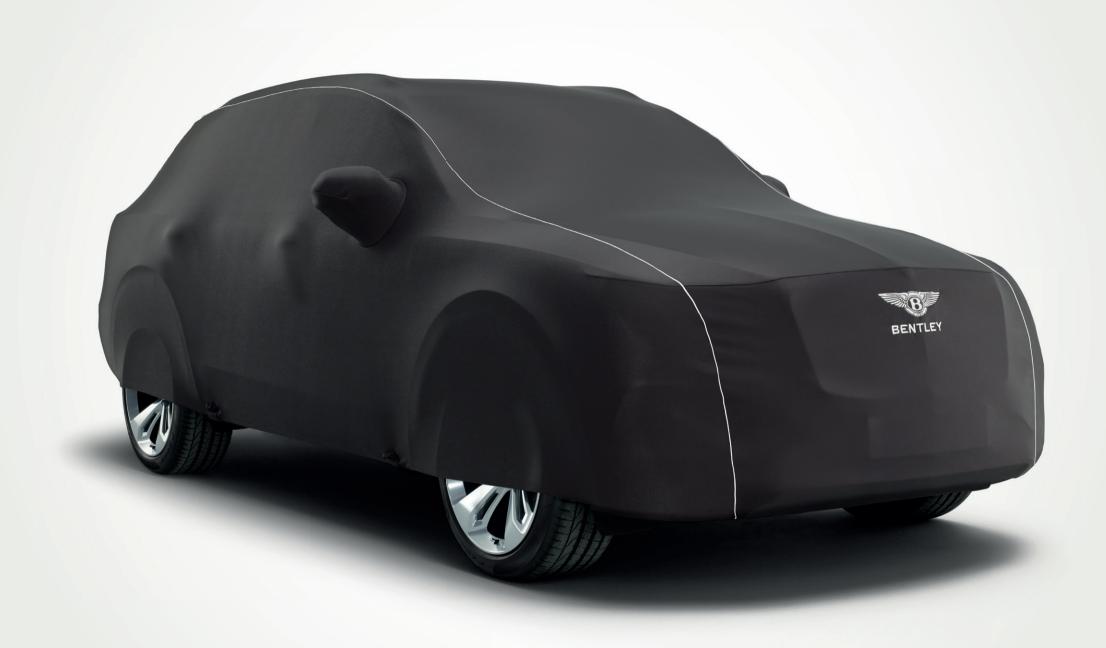

#### Indoor and Outdoor Car Covers.

A range of car covers is available to perfectly suit your Bentayga's needs. If you plan to store your car for any length of time, Indoor Car Covers are an extra barrier to the damaging effects of moisture and dust.

If your Bentayga is parked open to the elements, Outdoor Car Covers protect the paint finish and brightware from weather and pollution.

Designed and custom-stitched to perfectly match Bentayga's unique dimensions, each one can be embroidered at sill level with the model name, your name, chassis number or registration number.