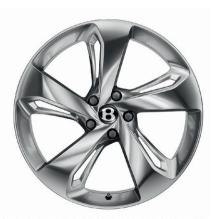

#### Wheel options.

Wheels are as fundamental to the Bentayga driving experience as its redesigned powertrain, engine or ergonomic seats.

And of course, being Bentley, we always seek perfection. So this range of 20", 21" and 22" alloy wheels brings you the opportunity to raise the profile of your Bentayga even further – the 22" wheels are the largest ever produced by Bentley.

Machined from high-strength aluminium, all those alloys are forged for optimum strength and lightness. In addition, the 22" option is also handed, which means the spokes face the same direction on both sides of the car – a feature that says everything about Bentley's attention to detail.

• 20" 10-SPOKE ALLOY WHEEL (Painted)\*

• 21" 5 TWIN-SPOKE ALLOY WHEEL (Polished)

• 22" 5-SPOKE DIRECTIONAL ALLOY WHEEL (Painted)

• 20" 10-SPOKE ALLOY WHEEL (Polished)\*

• 21" 5 TWIN-SPOKE ALLOY WHEEL

(Black Painted and Diamond Turned)\*\*

• 22" 5-SPOKE DIRECTIONAL ALLOY WHEEL
(Polished)

<sup>\*</sup> Available in silver (not illustrated), painted or high-polish finishes, this alloy is the recommended wheel for optimum off-road performance.