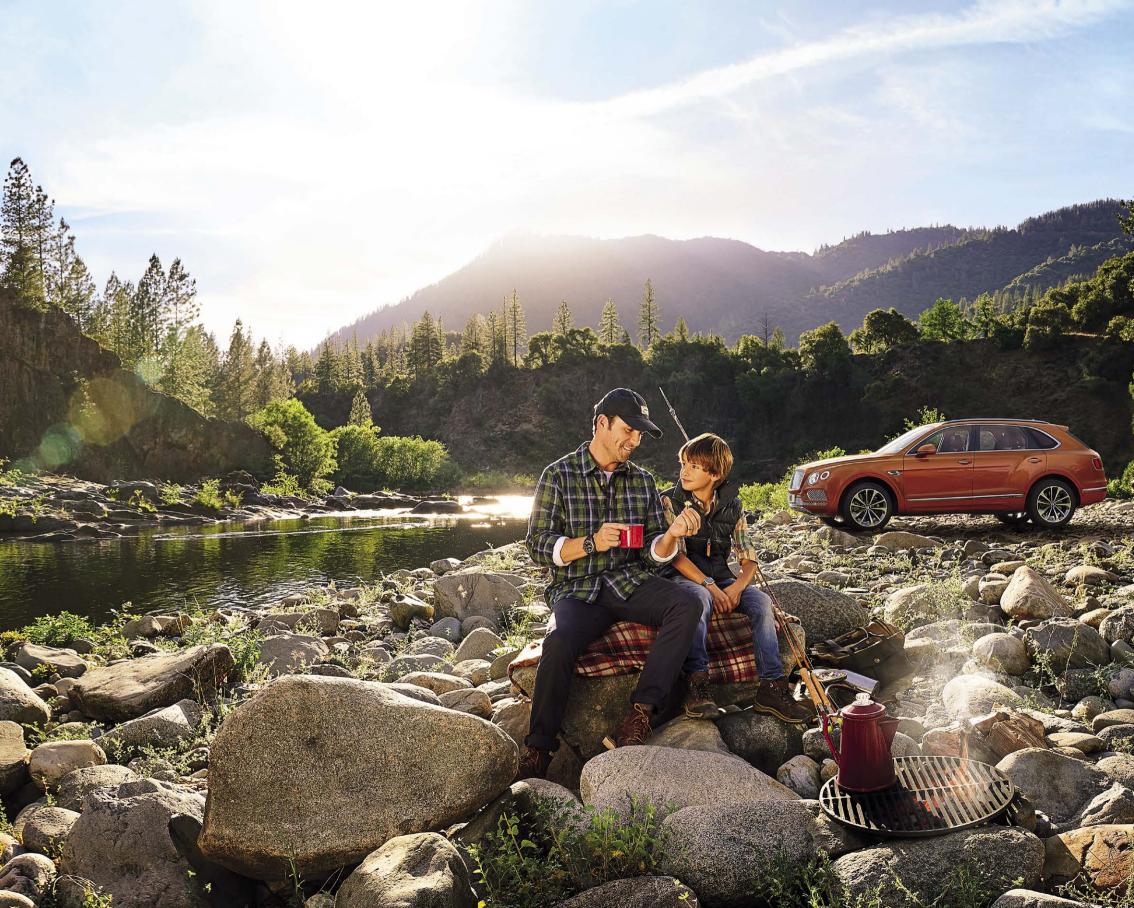

# Dog Carrier.

Created exclusively for the boot of the Bentayga, the Dog Carrier is made from light, strong aluminium and fits securely to the floor. It provides safe and comfortable transport for your dog, with a soft, removable fabric bed and flexible dividers to allow transport of a second dog. Fully lockable, the carrier has an escape hatch for quick emergency access.

Carrier dimensions: L 95.5cm, W 105.2cm, H 67.5cm.