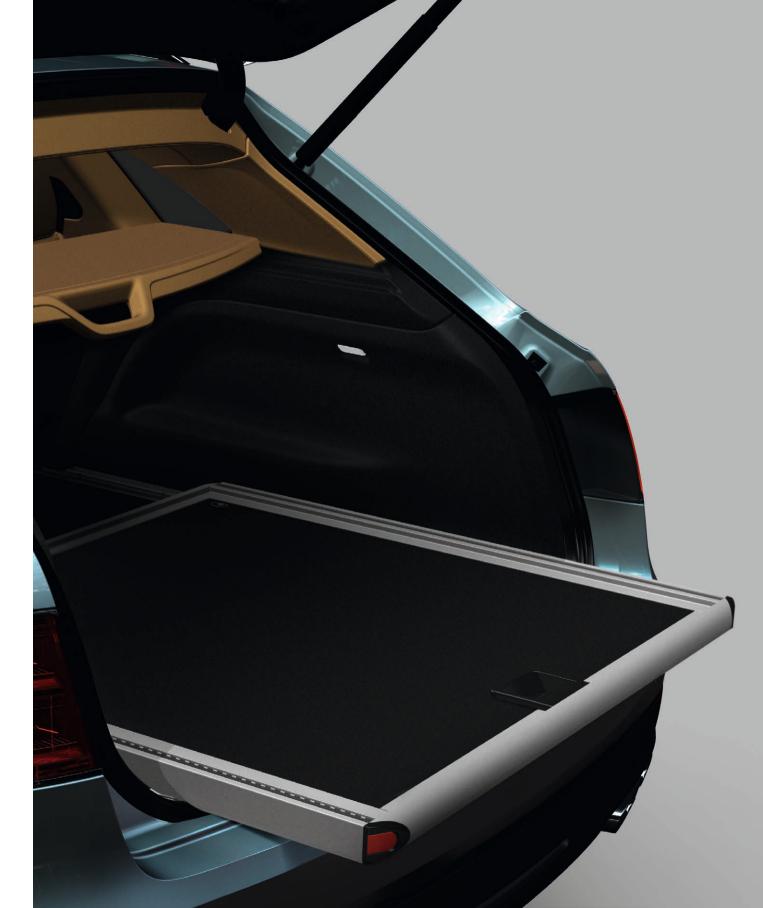

#### Load Assist Tray.

Designed especially for the Bentayga boot, the Load Assist Tray slides out on the boot floor runners, allowing you to optimise the rear space.

It is made from light, strong aluminium with a heavy duty rubberised floor and soft, satin finish edges to carry a full load capacity of 300 kilograms.

## Load Assist Tray.

Designed specifically for the Bentayga boot, the Load Assist Tray slides in and out using the boot floor runners, allowing you to optimise the rear space.

It is made from light, strong aluminium with soft, satin finish edges and can carry a full load capacity of 300 kilograms. Featuring an integrated carpet insert, an alternative heavy duty rubber insert is also available separately.