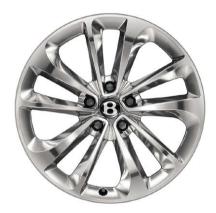

#### Wheel options.

Wheels are as fundamental to the Bentayga driving experience as its redesigned powertrain, engine or ergonomic seats.

And of course, being Bentley, we always seek perfection. So this range of 20", 21" and 22" alloy wheels brings you the opportunity to raise the profile of your Bentayga even further – the 22" wheels are the largest ever produced by Bentley.

Machined from high-strength aluminium, all those alloys are forged for optimum strength and lightness. In addition, the 22" option is also handed, which means the spokes face the same direction on both sides of the car – a feature that says everything about Bentley's attention to detail.

• 20" 10-SPOKE ALLOY WHEEL (Painted)\*

• 21" 5 TWIN-SPOKE ALLOY WHEEL (Polished)

• 22" 5-SPOKE DIRECTIONAL ALLOY WHEEL (Painted)

• 20" 10-SPOKE ALLOY WHEEL (Polished)\*

• 21" 5 TWIN-SPOKE ALLOY WHEEL

(Black Painted and Diamond Turned)\*\*

• 22" 5-SPOKE DIRECTIONAL ALLOY WHEEL
(Polished)

<sup>\*</sup> Available in silver (not illustrated), painted or high-polish finishes, this alloy is the recommended wheel for optimum off-road performance.