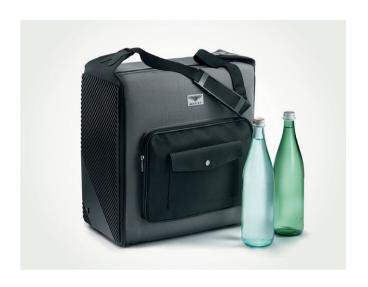

## Cooler Bag.

To keep all passengers sustained and refreshed, the Bentley Cooler Bag is an essential travelling companion on long journeys, and perfect for picnics and outdoor occasions. Featuring a thermo-electric control to keep food and drink at precisely the right temperature, it has a total capacity of 14 litres, with a stylish and durable Oxford Nylon finish.

#### Cooler Bag.

To keep all passengers sustained and refreshed, the Bentley Cooler Bag is an essential travelling companion on long journeys, and perfect for picnics and outdoor occasions. Featuring a thermo-electric control to keep food and drink at precisely the right temperature, it has a total capacity of 14 litres, with a stylish and durable Oxford Nylon finish.