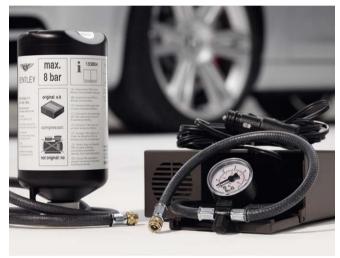

## Tyre Inflation Kit.

The Tyre Inflation Kit is a temporary solution for minor punctures, and consists of a canister and compressor to instantly repair the puncture and get you to a place of safety.