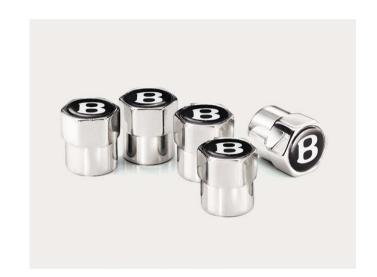

#### Branded Valve Caps.

Eye-catching hexagonal Branded Valve Caps (featuring the Bentley 'B') are the ideal gift for owners who appreciate the finest finishing touches. Perfectly complementing Bentayga's wheels, they are available in four options; chrome or black bezel on black or red badge.

## Branded Valve Caps.

Eye-catching hexagonal Branded Valve Caps (featuring the Bentley 'B') are the ideal gift for owners who appreciate the finest finishing touches. Perfectly complementing Bentayga's wheels, they are available in four options; chrome or black bezel on black or red badge.