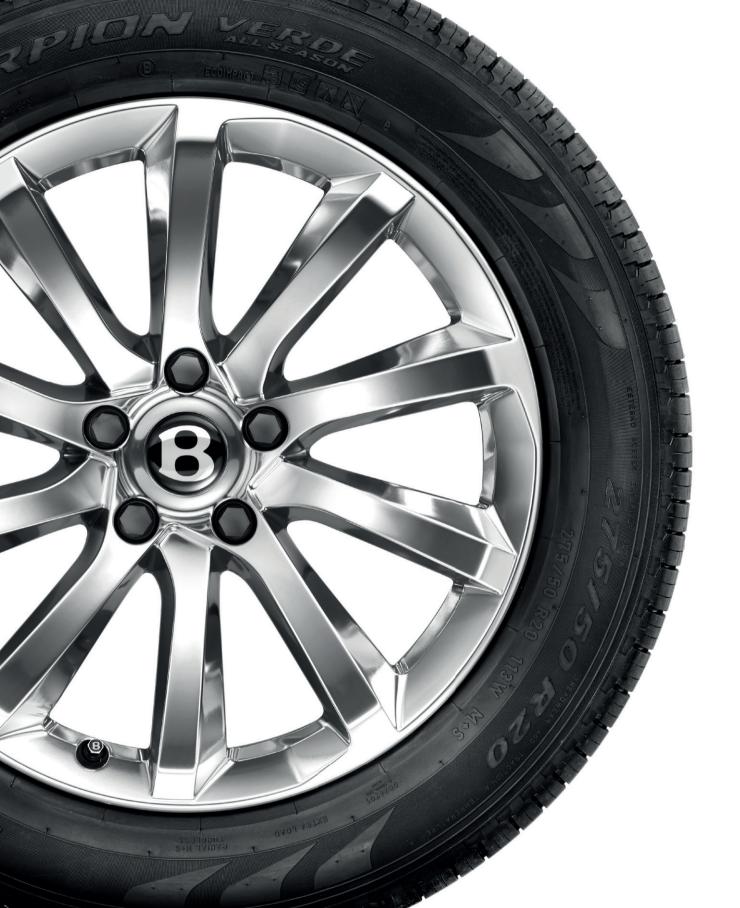

#### Wheel options.

Wheels are as fundamental to the Bentayga driving experience as its redesigned powertrain, engine or ergonomic seats.

And of course, being Bentley, we always seek perfection. So this range of 20", 21" and 22" alloy wheels brings you the opportunity to raise the profile of your Bentayga even further – the 22" wheels are the largest ever produced by Bentley.

Machined from high-strength aluminium, all those alloys are forged for optimum strength and lightness. In addition, the 22" option is also handed, which means the spokes face the same direction on both sides of the car – a feature that says everything about Bentley's attention to detail.