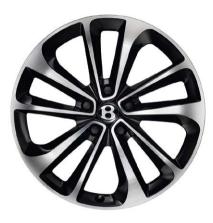

#### Wheel options.

Wheels are as fundamental to the Bentayga driving experience as its redesigned powertrain, engine or ergonomic seats.

And of course, being Bentley, we always seek perfection. So this range of 20", 21" and 22" alloy wheels brings you the opportunity to raise the profile of your Bentayga even further – the 22" wheels are the largest ever produced by Bentley.

Machined from high-strength aluminium, all those alloys are forged for optimum strength and lightness. In addition, the 22" option is also handed, which means the spokes face the same direction on both sides of the car – a feature that says everything about Bentley's attention to detail.

• 20" 10-SPOKE ALLOY WHEEL (Painted)\*

• 21" 5 TWIN-SPOKE ALLOY WHEEL (Polished)

• 22" 5-SPOKE DIRECTIONAL ALLOY WHEEL (Painted)

• 20" 10-SPOKE ALLOY WHEEL (Polished)\*

• 21" 5 TWIN-SPOKE ALLOY WHEEL

(Black Painted and Diamond Turned)\*\*

• 22" 5-SPOKE DIRECTIONAL ALLOY WHEEL
(Polished)

<sup>\*</sup> Available in silver (not illustrated), painted or high-polish finishes, this alloy is the recommended wheel for optimum off-road performance.

<sup>\*\*</sup> The striking Black Painted and Diamond Turned finish is machined to provide bright accents on the spokes and rim.