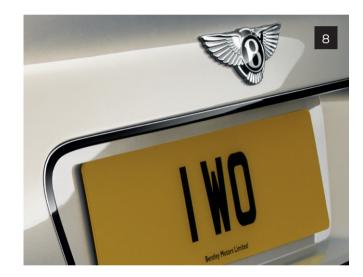

#### The Facts.

- Wing Vent Inserts (I)
- Door Glass Surround (2)
- Radiator Surround (3)
- Headlight Surrounds (4)
- Key Lower Body Trim (5)
- Door Handle Inserts (6)
- Rear Lamp Clusters (7)
- Number Plate Surround (8)