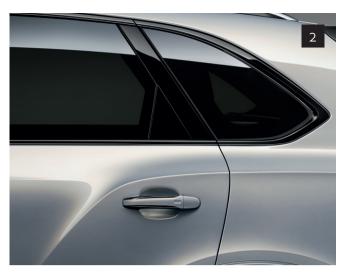

### Bentayga Blackline Specification.

The Bentayga Blackline Specification replaces all of Bentayga's brightware with high-gloss black trims, for an even more dynamic presence. It is also compatible with the Bentayga Styling Specification.

#### The Facts.

- Wing Vent Inserts (I)
- Door Glass Surround (2)
- Radiator Surround (3)
- Headlight Surrounds (4)
- Key Lower Body Trim (5)
- Door Handle Inserts (6)
- Rear Lamp Clusters (7)
- Number Plate Surround (8)