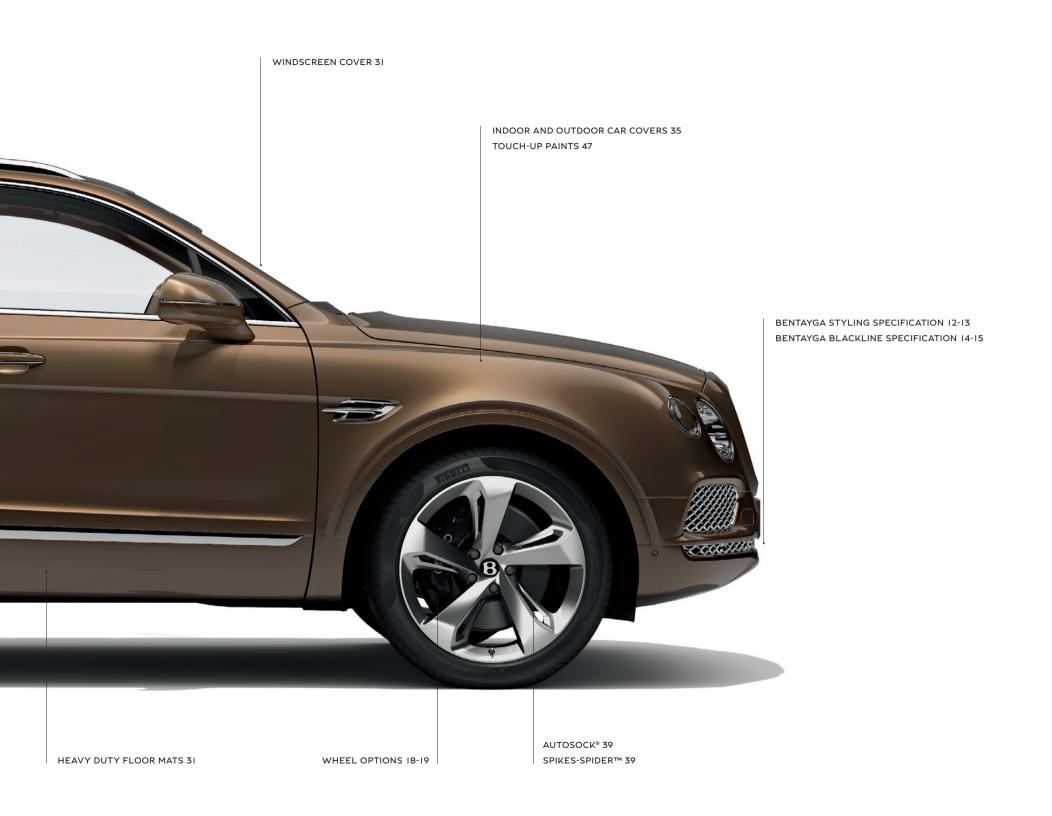

#### Bentayga Styling Specification.

Three years in the making, the Bentayga Styling Specification has been carefully designed to give the car a sportier style with real aerodynamic benefits.

Handcrafted in Crewe from a specially commissioned lightweight high-gloss black carbon fibre, every piece features a unique mirror-matched weave pattern.

The Bentayga Styling Specification is also compatible with the Bentayga Blackline Specification.

### Bentayga Blackline Specification.

The Bentayga Blackline Specification replaces all of Bentayga's brightware with high-gloss black trims, for an even more dynamic presence. It is also compatible with the Bentayga Styling Specification.

#### Wheel options.

Wheels are as fundamental to the Bentayga driving experience as its redesigned powertrain, engine or ergonomic seats.

And of course, being Bentley, we always seek perfection. So this range of 20", 21" and 22" alloy wheels brings you the opportunity to raise the profile of your Bentayga even further – the 22" wheels are the largest ever produced by Bentley.

#### Heavy Duty Floor Mats.

A set of Heavy Duty Floor Mats provides high-quality protection and excellent grip underfoot, especially in wet or snowy weather. Tailored to fit the Bentayga floorwells, these waterproof mats are Bentley branded, with raised edges and quilted facets to protect the original floor carpeting. The mats are easily removed and cleaned.

#### Windscreen Cover.

Designed to cover the front and rear screens and door windows, the Windscreen Cover is ideal for use in hot climates to prevent heat damage, and in cold climates to protect from ice and snow.

#### Indoor and Outdoor Car Covers.

A range of car covers is available to perfectly suit your Bentayga's needs. If you plan to store your car for any length of time, Indoor Car Covers are an extra barrier to the damaging effects of moisture and dust.

## Touch-Up Paints.

It only stands to reason that after hours spent finding the perfect shade for your Bentayga, you want it to remain as flawless as the day it first left Crewe. To ensure this is the case, Touch-Up Paints provide a simple and effective way to maintain the appearance of your car with a perfectly colour-matched finish.