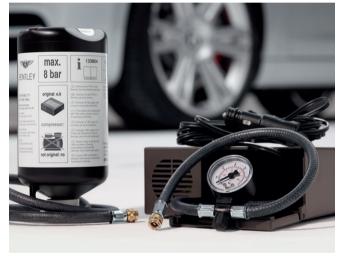

## Tyre Inflation Kit.

The Tyre Inflation Kit is a temporary solution for minor punctures, and consists of a canister and compressor to instantly repair the puncture and get you to a place of safety.

#### Tyre Inflation Kit.

The Tyre Inflation Kit is a temporary solution for minor punctures, and consists of a canister and compressor to instantly repair the puncture and get you to a place of safety.