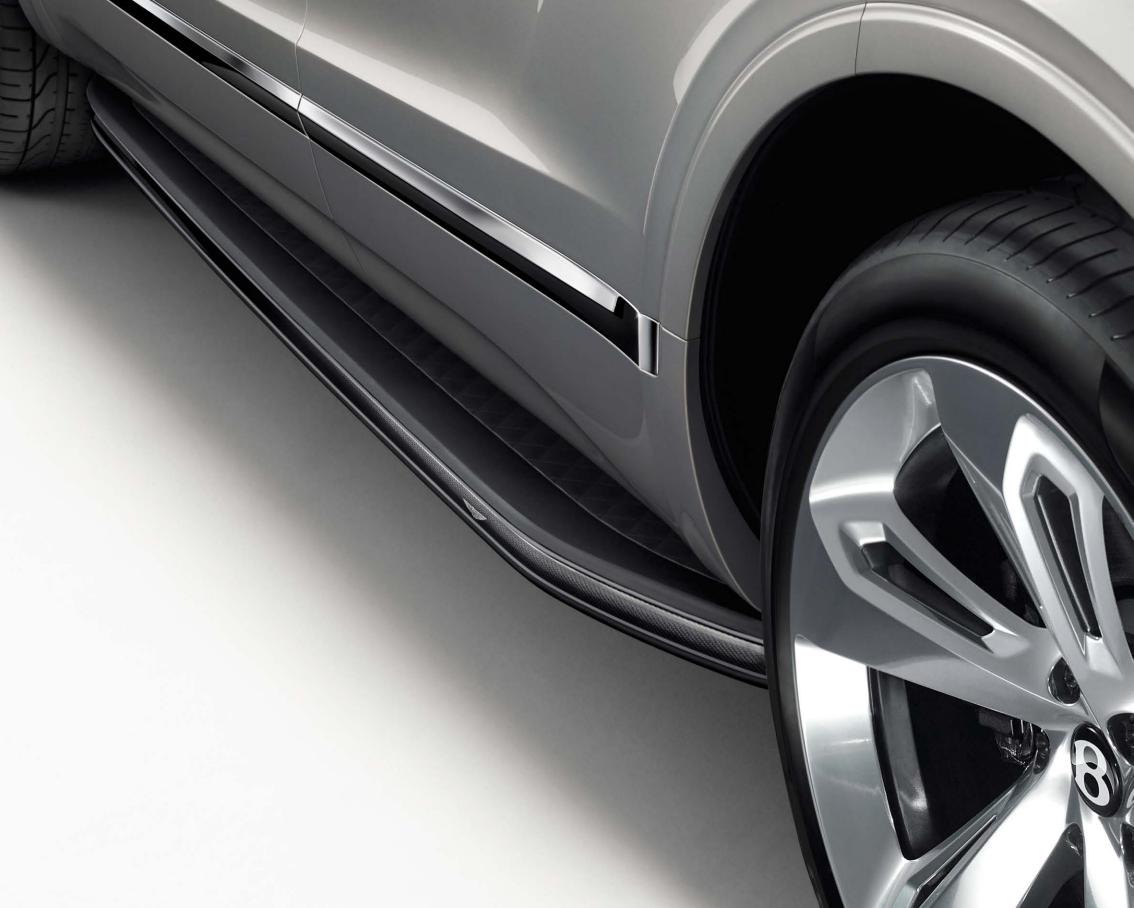

#### Deployable Sill Steps.

It's a great feeling when something is just there when you need it, like the Deployable Sill Step.

When a door is opened, the electric Sill Step automatically slides out to offer a welcome entry or exit – and retracts after the door is closed.

Fully compatible with the exterior styling features, each Deployable Sill Step is Bentley branded, with a black textured upper mat and diamond-quilted insert that seamlessly complements Bentayga's interior hide.

#### The Facts.

Each Deployable Sill Step has an interchangeable side insert which allows you to truly personalise the car:

- Piano Black to complement the Bentayga Blackline Specification
- Carbon Fibre to enhance the Bentayga Styling Specification
- Standard bright finish trim