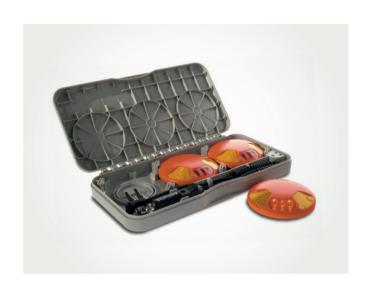

## Hazard and Emergency Warning Lights.

For those rare occasions when you need to warn oncoming traffic about a presence in the road, the Hazard and Emergency Warning Lights are a safe and smart solution. This simple yet effective warning system consists of three studs which automatically activate when they are tapped on the ground, emitting a high-visibility flashing orange light.

#### Hazard and Emergency Warning Lights.

For those rare occasions when you need to warn oncoming traffic about a presence in the road, the Hazard and Emergency Warning Lights are a safe and smart solution. This simple yet effective warning system consists of three studs which automatically activate when they are tapped on the ground, emitting a high-visibility flashing orange light.