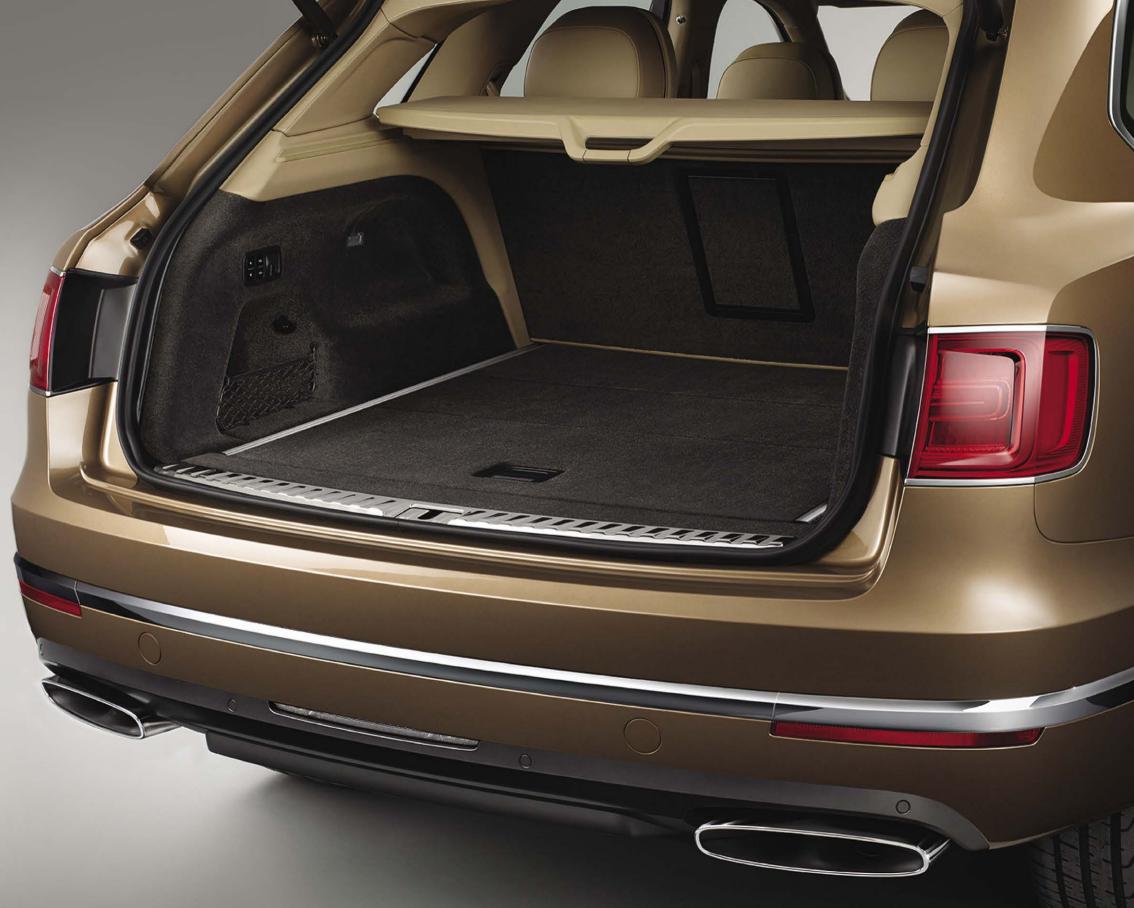

#### Load Assist Tray.

Designed especially for the Bentayga boot, the Load Assist Tray slides out on the boot floor runners, allowing you to optimise the rear space.

It is made from light, strong aluminium with a heavy duty rubberised floor and soft, satin finish edges to carry a full load capacity of 300 kilograms.

## Load Assist Tray.

Designed specifically for the Bentayga boot, the Load Assist Tray slides in and out using the boot floor runners, allowing you to optimise the rear space.

It is made from light, strong aluminium with soft, satin finish edges and can carry a full load capacity of 300 kilograms. Featuring an integrated carpet insert, an alternative heavy duty rubber insert is also available separately.