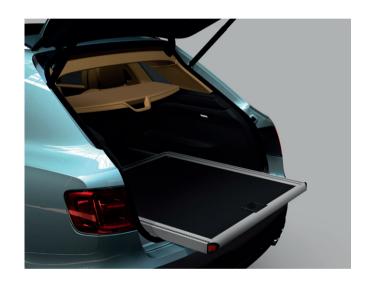

#### Load Assist Tray.

Designed especially for the Bentayga boot, the Load Assist Tray slides out on the boot floor runners, allowing you to optimise the rear space.

It is made from light, strong aluminium with a heavy duty rubberised floor and soft, satin finish edges to carry a full load capacity of 300 kilograms.

## Load Assist Tray.

Designed specifically for the Bentayga boot, the Load Assist Tray slides in and out using the boot floor runners, allowing you to optimise the rear space.

It is made from light, strong aluminium with soft, satin finish edges and can carry a full load capacity of 300 kilograms. Featuring an integrated carpet insert, an alternative heavy duty rubber insert is also available separately.