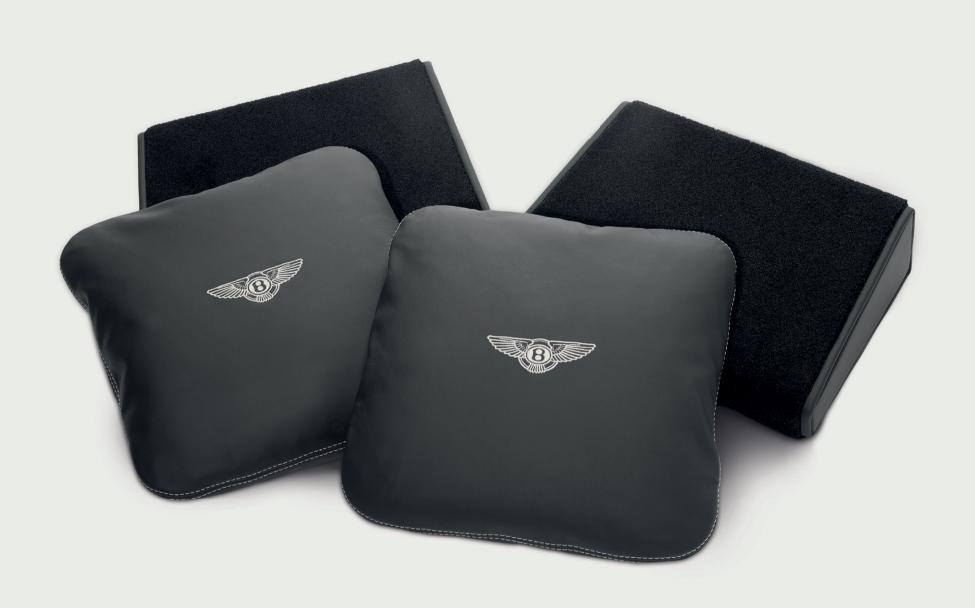

#### Relaxation Pack.

Take it easy with the Bentley Relaxation Pack, which includes two Bentley branded hide scatter cushions, trimmed to match the main hide colour of your interior, and two footrests designed to support tired feet at their most comfortable elevation. Each footrest is upholstered in luxurious, deep pile carpet to match Bentayga's floor covering.