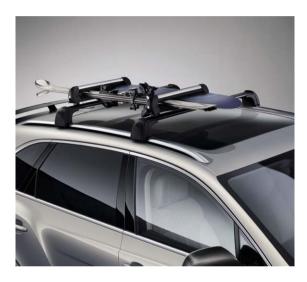

#### Ski and Snowboard Carrier.

Perfect for sports enthusiasts, the Ski and Snowboard Carrier\* holds up to four snowboards or six sets of skis, allowing equipment to be transported safely and securely. A Bentley branded Ski Bag is also available.

Perfect for sports enthusiasts, the Ski and Snowboard Carrier\* holds up to four snowboards or six sets of skis, allowing equipment to be transported safely and securely. A Bentley branded Ski Bag is also available.