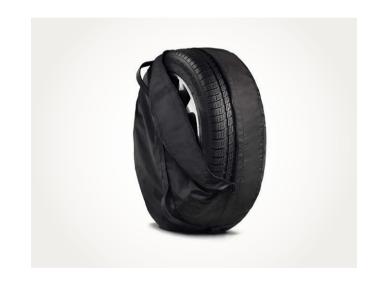

# Wheel Bag.

The heavy duty Wheel Bag holds one wheel and tyre, and will safely protect the interior of your boot, as well as making the wheel easier to transport for replacement and repair.

## Wheel Bag.

The heavy duty Wheel Bag holds one wheel and tyre, and will safely protect the interior of your boot, as well as making the wheel easier to transport for replacement and repair.