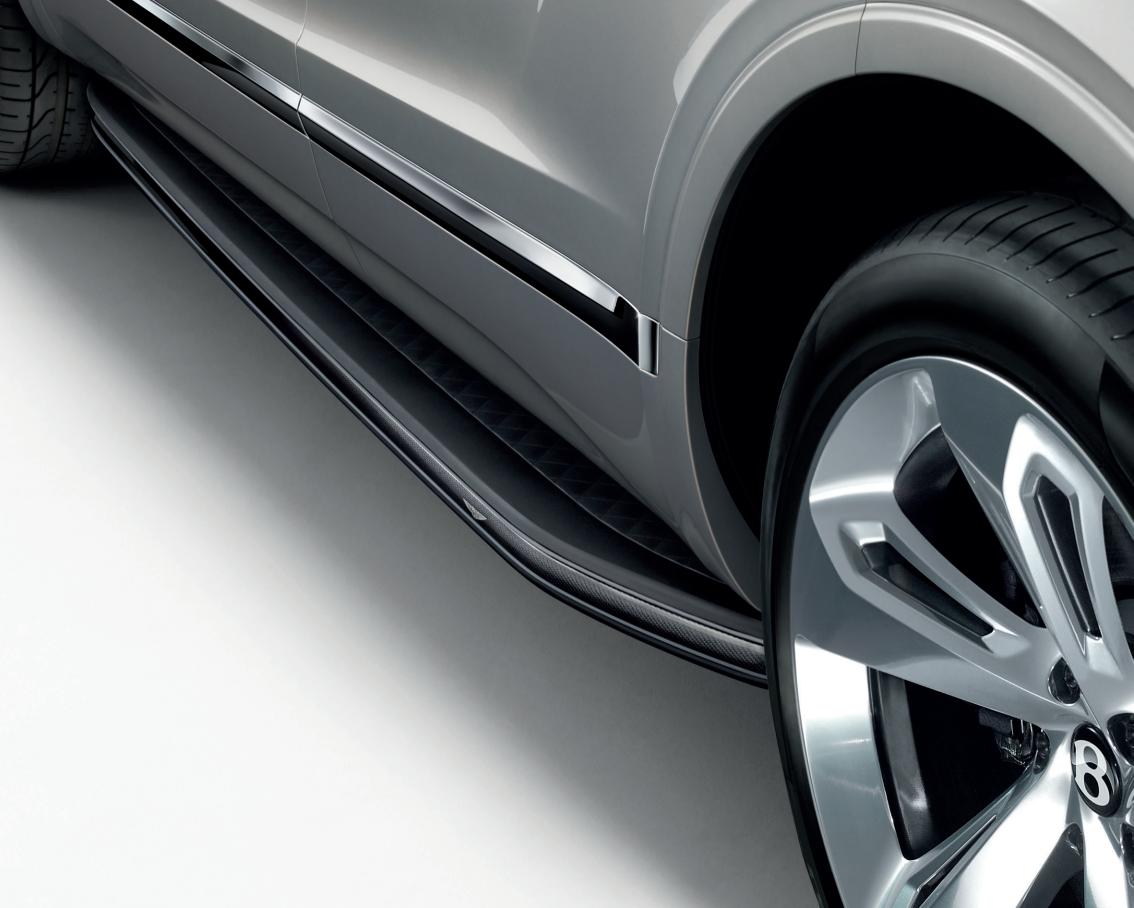

#### Deployable Sill Steps.

It's a great feeling when something is just there when you need it, like the Deployable Sill Step.

When a door is opened, the electric Sill Step automatically slides out to offer a welcome entry or exit – and retracts after the door is closed.

Fully compatible with the exterior styling features, each Deployable Sill Step is Bentley branded, with a black textured upper mat and diamond-quilted insert that seamlessly complements Bentayga's interior hide.

#### The Facts.

Each Deployable Sill Step has an interchangeable side insert which allows you to truly personalise the car:

- Piano Black to complement the Bentayga Blackline Specification
- Carbon Fibre to enhance the Bentayga Styling Specification
- Standard bright finish trim

## Deployable Sill Steps.

It's a great feeling when something is just there when you need it, like the Deployable Sill Step.

When a door is opened, the electric Sill Step automatically slides out to offer a welcome entry or exit – and retracts after the door is closed.

Each Deployable Sill Step is supplied with a carbon fibre insert.