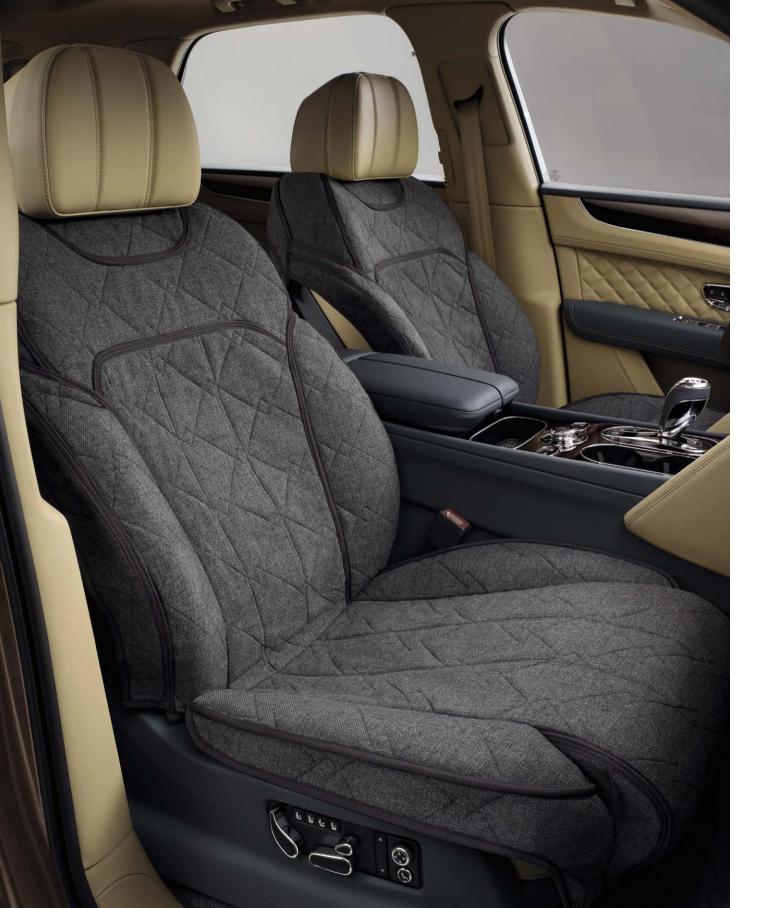

# Easy Fit Seat Covers.

Made from a soft yet tough, waterproof-backed wool-mix material with quilted stitching, the stylish and washable Easy Fit Seat Covers protect the front and rear seats from marks and scratches. Each cover simply hooks over the backrest and main seat cushion with a strap that reaches around the back of the seat to secure it.

## Easy Fit Seat Covers.

Made from a soft yet tough, waterproof-backed wool-mix material with quilted stitching, the stylish and washable Easy Fit Seat Covers protect the front and rear seats from marks and scratches. Each cover simply hooks over the backrest and main seat cushion with a strap that reaches around the back of the seat to secure it.