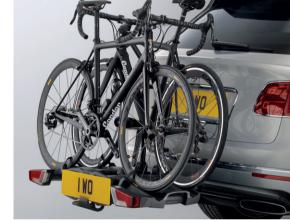

### Cycle Carrier.

The Cycle Carrier\*\* offers safe and secure bike storage as you travel. You have complete access to the boot when the tow-bar mounted Cycle Carrier is in use, and it can be retracted from the tailgate for easy loading and unloading, while keeping cycles secure.

There are two options available:

- Two adult bike carrier
- Three adult and one child bike carrier

<sup>\*\*</sup> Please note that the tow-bar mounted Cycle Carrier mounts to the factory-fitted tow bar, which must be selected at the point of specification.

## Cycle Carrier.

The Cycle Carrier\*\* offers safe and secure bike storage as you travel. You have complete access to the boot when the tow-bar mounted Cycle Carrier is in use, and it can be retracted from the tailgate for easy loading and unloading, while keeping cycles secure.