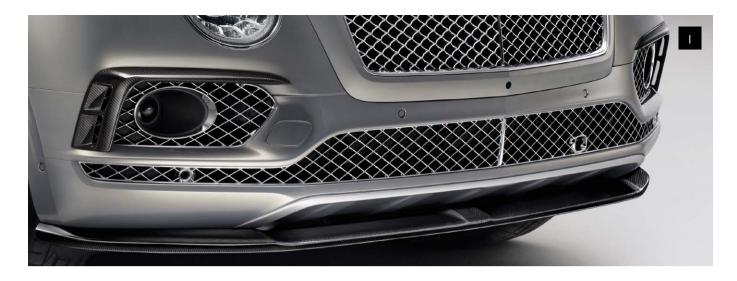

#### Bentayga Styling Specification.

Three years in the making, the Bentayga Styling Specification has been carefully designed to give the car a sportier style with real aerodynamic benefits.

Handcrafted in Crewe from a specially commissioned lightweight high-gloss black carbon fibre, every piece features a unique mirror-matched weave pattern.

To ensure continued durability and performance, the Bentayga Styling Specification has been put through a series of rigorous quality and engineering tests, including Vmax200 motorsport trials, wind tunnels and extreme climatic exposure.

#### The Facts.

- Front Splitter (I)
- · Air Blades (2)
- Door Mirror Cowls (3)
- Side Sills (4)
- Rear Spoiler (5)
- Flying 'B' Wing (6)
- Rear Diffuser (7)
- Tailpipe Finisher (not shown)