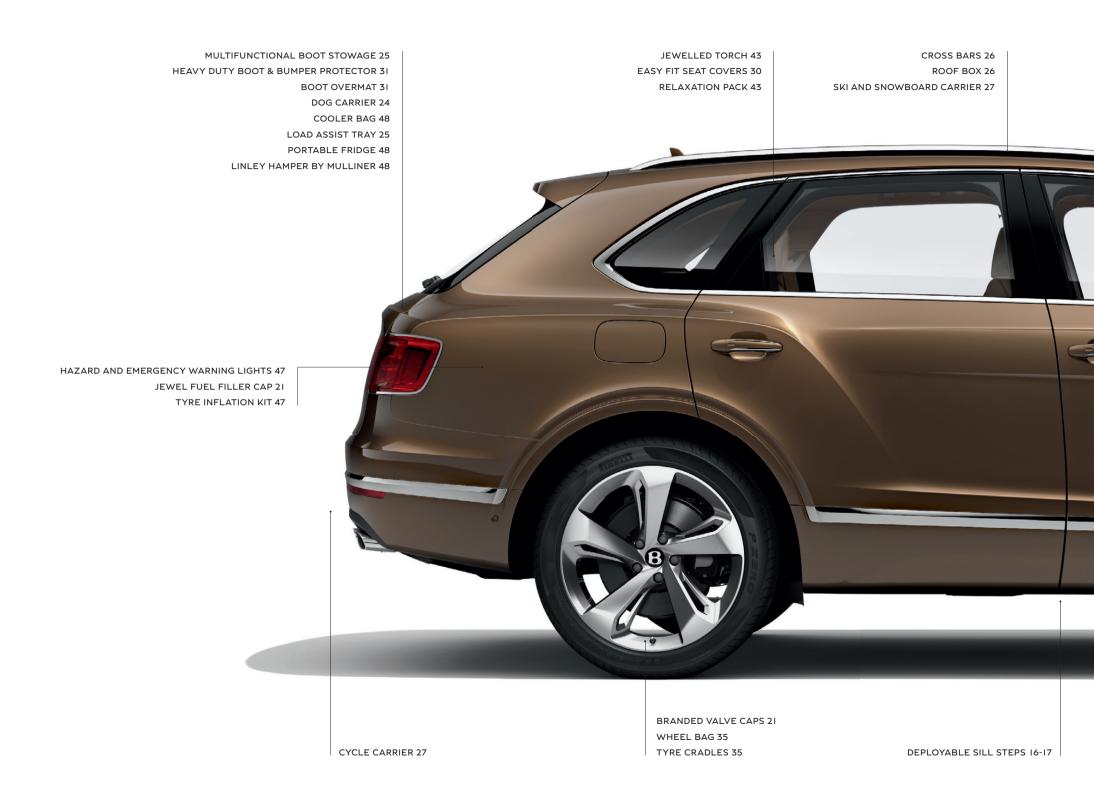

# Stowage.

From the beginning, the Bentley design team carefully considered all the different ways this car might be used.

Our designers knew it would be driven anywhere, from polo matches and nights at the opera, to deserts and off-road terrain, in all kinds of conditions.

To cater for the different stowage requirements that might be needed, our specialists developed a full suite of premium storage accessories, all perfectly tailored for Bentayga.

# Dog Carrier.

Created exclusively for the boot of the Bentayga, the Dog Carrier is made from light, strong aluminium and fits securely to the floor. It provides safe and comfortable transport for your dog, with a soft, removable fabric bed and flexible dividers to allow transport of a second dog. Fully lockable, the carrier has an escape hatch for quick emergency access.

#### Load Assist Tray.

Designed especially for the Bentayga boot, the Load Assist Tray slides out on the boot floor runners, allowing you to optimise the rear space.

It is made from light, strong aluminium with a heavy duty rubberised floor and soft, satin finish edges to carry a full load capacity of 300 kilograms.

### Multifunctional Boot Stowage.

Made using the same rugged materials as the Load Assist Tray, the unique Multifunctional Boot Stowage features a lockable divider for secure storage, with a waterproof insert for stowing wet gear.

#### Cross Bars.

The branded Cross Bars are the base of Bentayga's roof storage system, as they secure the Roof Box and Ski and Snowboard Carrier. Designed to support Bentayga's aerodynamic performance, the Cross Bars lock securely to the Roof Rails for safe transit in all conditions.

#### Roof Box.

Elegantly styled to complement Bentayga's lines, the Bentley branded lockable Roof Box\* offers safe and secure storage with a load capacity of 75 kilograms and a volume of 320 litres. For further organised storage, Bentley Roof Box bags are also available.

#### Ski and Snowboard Carrier.

Perfect for sports enthusiasts, the Ski and Snowboard Carrier\* holds up to four snowboards or six sets of skis, allowing equipment to be transported safely and securely. A Bentley branded Ski Bag is also available.

### Cycle Carrier.

The Cycle Carrier\*\* offers safe and secure bike storage as you travel. You have complete access to the boot when the tow-bar mounted Cycle Carrier is in use, and it can be retracted from the tailgate for easy loading and unloading, while keeping cycles secure.

# Heavy Duty Boot and Bumper Protector.

To cover the rear of Bentayga when you are loading and unloading the boot, the Bumper Protector features a heavy duty rubber section that rolls out easily to guard against scratches and scrapes – it's also ideal for use with the Dog Carrier.

#### Boot Overmat.

Keep the Bentayga's original carpet flooring clean and pristine with this moulded, heavy duty Boot Overmat. As well as protecting the floor area from dirt and water, the rubberised mat provides extra grip for items stored in the boot area.

## Winter.

Nothing should ever diminish the pleasure of driving a Bentayga. Particularly the weather.

That's why our design team created a full set of winter accessories to ensure that, however challenging the elements, Bentayga can endure. After all, a drop in temperature shouldn't mean a drop in your enjoyment.

## AutoSock®.

Perfect for when there is an unexpected change in weather conditions, the AutoSock® is a temporary solution for use over short distances. This short-term measure provides extra grip and stability in icy conditions and snow, whilst ensuring there is no adverse effect on the cooling of the brakes. Easy to fit and remove, the AutoSock® is supplied in a pack of two and comes with protective gloves to keep hands clean while fitting.

## $\mathsf{Spikes}\text{-}\mathsf{Spider}^{^{\mathsf{TM}}}.$

For more sustained traction, Spikes-Spider<sup>™</sup> Snow Chains are also available. These differ from traditional chains as they have a central hub that secures the encompassing chains yet allows them to flex in response to road surface and conditions. Offering a long-term solution for better performance in harsh weather, Spikes-Spider<sup>™</sup> Snow Chains are easy to fit and remove.

#### Jewelled Torch.

Featuring Bentley's hallmark knurling on its collar and the Bentley 'B' etched on its lens, the Bentley Jewelled Torch is the most stylish way to light your way. Easily charged using the cigar lighter, it stows neatly in the glove box and is ready to go whenever needed.

## Hazard and Emergency Warning Lights.

For those rare occasions when you need to warn oncoming traffic about a presence in the road, the Hazard and Emergency Warning Lights are a safe and smart solution. This simple yet effective warning system consists of three studs which automatically activate when they are tapped on the ground, emitting a high-visibility flashing orange light.

## Tyre Inflation Kit.

The Tyre Inflation Kit is a temporary solution for minor punctures, and consists of a canister and compressor to instantly repair the puncture and get you to a place of safety.

## Cooler Bag.

To keep all passengers sustained and refreshed, the Bentley Cooler Bag is an essential travelling companion on long journeys, and perfect for picnics and outdoor occasions. Featuring a thermo-electric control to keep food and drink at precisely the right temperature, it has a total capacity of 14 litres, with a stylish and durable Oxford Nylon finish.

## Portable Fridge.

Ideal for use in and outside of Bentayga is the Portable Fridge, with space for two 1.5 litre bottles stored vertically and plenty of other supplies. The fridge connects to the power supply in Bentayga's boot, and has a detachable power lead. Sturdy side carry handles make it easy to transport, with handy drinks holders moulded into the lid.

## Linley Hamper by Mulliner.

Created together with renowned British designer David Linley, the Linley Hamper is composed of three hand-trimmed units with a Beluga exterior that may be selected in six different interior trims.