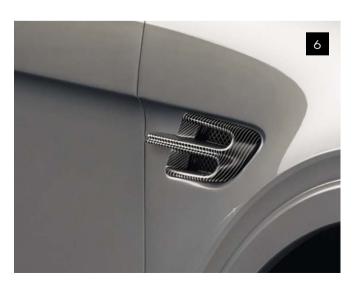

#### The Facts.

- Front Splitter (I)
- · Air Blades (2)
- Door Mirror Cowls (3)
- Side Sills (4)
- Rear Spoiler (5)
- Flying 'B' Wing (6)
- Rear Diffuser (7)
- Tailpipe Finisher (not shown)