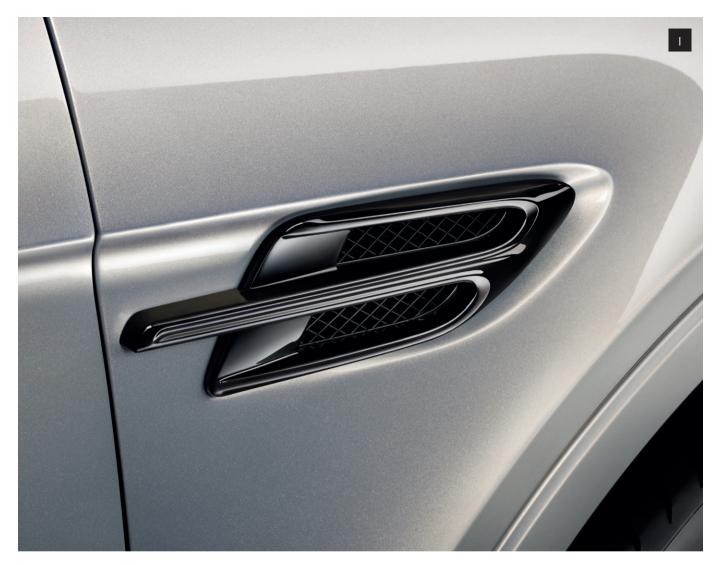

#### The Facts.

- Wing Vent Inserts (I)
- Door Glass Surround (2)
- Radiator Surround (3)
- Headlight Surrounds (4)
- Key Lower Body Trim (5)
- Door Handle Inserts (6)
- Rear Lamp Clusters (7)
- Number Plate Surround (8)