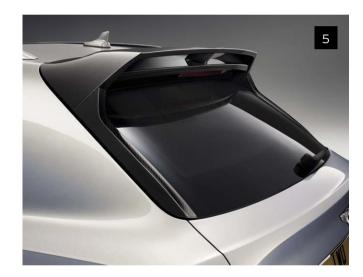

#### Bentayga Styling Specification.

Three years in the making, the Bentayga Styling Specification has been carefully designed to give the car a sportier style with real aerodynamic benefits.

Handcrafted in Crewe from a specially commissioned lightweight high-gloss black carbon fibre, every piece features a unique mirror-matched weave pattern.

#### The Facts.

- Front Splitter (I)
- · Air Blades (2)
- Door Mirror Cowls (3)
- Side Sills (4)
- Rear Spoiler (5)
- Flying 'B' Wing (6)
- Rear Diffuser (7)
- Tailpipe Finisher (not shown)