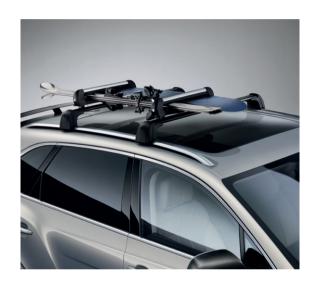

#### Ski and Snowboard Carrier.

Perfect for sports enthusiasts, the Ski and Snowboard Carrier\* holds up to four snowboards or six sets of skis, allowing equipment to be transported safely and securely. A Bentley branded Ski Bag is also available.

Perfect for sports enthusiasts, the Ski and Snowboard Carrier\* holds up to four snowboards or six sets of skis, allowing equipment to be transported safely and securely. A Bentley branded Ski Bag is also available.