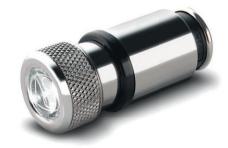

#### Jewelled Torch.

Featuring Bentley's hallmark knurling on its collar and the Bentley 'B' etched on its lens, the Bentley Jewelled Torch is the most stylish way to light your way. Easily charged using the cigar lighter, it stows neatly in the glove box and is ready to go whenever needed.