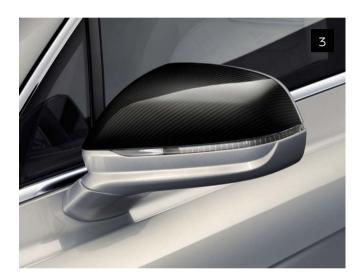

#### Bentayga Styling Specification.

Three years in the making, the Bentayga Styling Specification has been carefully designed to give the car a sportier style with real aerodynamic benefits.

Handcrafted in Crewe from a specially commissioned lightweight high-gloss black carbon fibre, every piece features a unique mirror-matched weave pattern.

#### The Facts.

- Front Splitter (I)
- · Air Blades (2)
- Door Mirror Cowls (3)
- Side Sills (4)
- Rear Spoiler (5)
- Flying 'B' Wing (6)
- Rear Diffuser (7)
- Tailpipe Finisher (not shown)