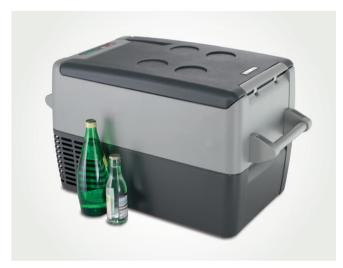

## Portable Fridge.

Ideal for use in and outside of Bentayga is the Portable Fridge, with space for two 1.5 litre bottles stored vertically and plenty of other supplies. The fridge connects to the power supply in Bentayga's boot, and has a detachable power lead. Sturdy side carry handles make it easy to transport, with handy drinks holders moulded into the lid.

#### Portable Fridge.

Ideal for use in and outside of Bentayga is the Portable Fridge, with space for two 1.5 litre bottles stored vertically and plenty of other supplies. The fridge connects to the power supply in Bentayga's boot, and has a detachable power lead. Sturdy side carry handles make it easy to transport, with handy drinks holders moulded into the lid.