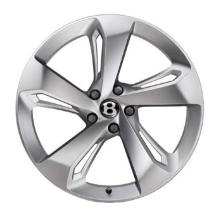

#### Wheel options.

Wheels are as fundamental to the Bentayga driving experience as its redesigned powertrain, engine or ergonomic seats.

And of course, being Bentley, we always seek perfection. So this range of 20", 21" and 22" alloy wheels brings you the opportunity to raise the profile of your Bentayga even further – the 22" wheels are the largest ever produced by Bentley.

Machined from high-strength aluminium, all those alloys are forged for optimum strength and lightness. In addition, the 22" option is also handed, which means the spokes face the same direction on both sides of the car – a feature that says everything about Bentley's attention to detail.

• 20" 10-SPOKE ALLOY WHEEL (Painted)\*

• 21" 5 TWIN-SPOKE ALLOY WHEEL (Polished)

• 22" 5-SPOKE DIRECTIONAL ALLOY WHEEL (Painted)

• 20" 10-SPOKE ALLOY WHEEL (Polished)\*

• 21" 5 TWIN-SPOKE ALLOY WHEEL

(Black Painted and Diamond Turned)\*\*

• 22" 5-SPOKE DIRECTIONAL ALLOY WHEEL
(Polished)

<sup>\*</sup> Available in silver (not illustrated), painted or high-polish finishes, this alloy is the recommended wheel for optimum off-road performance.