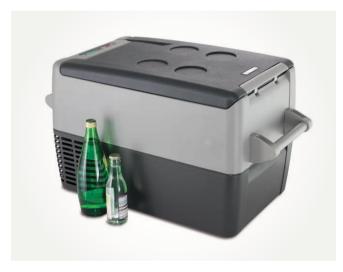

## Portable Fridge.

Ideal for use in and outside of Bentayga is the Portable Fridge, with space for two 1.5 litre bottles stored vertically and plenty of other supplies. The fridge connects to the power supply in Bentayga's boot, and has a detachable power lead. Sturdy side carry handles make it easy to transport, with handy drinks holders moulded into the lid.

#### Portable Fridge.

Ideal for use in and outside of Bentayga is the Portable Fridge, with space for two 1.5 litre bottles stored vertically and plenty of other supplies. The fridge connects to the power supply in Bentayga's boot, and has a detachable power lead. Sturdy side carry handles make it easy to transport, with handy drinks holders moulded into the lid.