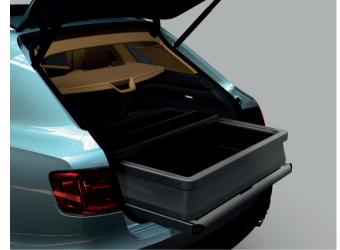

#### Load Assist Tray.

Designed especially for the Bentayga boot, the Load Assist Tray slides out on the boot floor runners, allowing you to optimise the rear space.

It is made from light, strong aluminium with a heavy duty rubberised floor and soft, satin finish edges to carry a full load capacity of 300 kilograms.

### Multifunctional Boot Stowage.

Made using the same rugged materials as the Load Assist Tray, the unique Multifunctional Boot Stowage features a lockable divider for secure storage, with a waterproof insert for stowing wet gear.