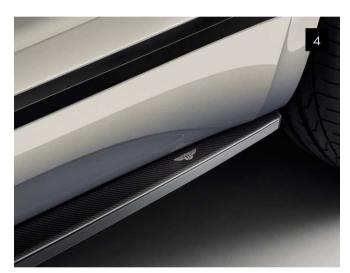

#### Deployable Sill Steps.

It's a great feeling when something is just there when you need it, like the Deployable Sill Step.

When a door is opened, the electric Sill Step automatically slides out to offer a welcome entry or exit – and retracts after the door is closed.

Fully compatible with the exterior styling features, each Deployable Sill Step is Bentley branded, with a black textured upper mat and diamond-quilted insert that seamlessly complements Bentayga's interior hide.

#### The Facts.

Each Deployable Sill Step has an interchangeable side insert which allows you to truly personalise the car:

- Piano Black to complement the Bentayga Blackline Specification
- Carbon Fibre to enhance the Bentayga Styling Specification
- Standard bright finish trim

## Deployable Sill Steps.

It's a great feeling when something is just there when you need it, like the Deployable Sill Step.

When a door is opened, the electric Sill Step automatically slides out to offer a welcome entry or exit – and retracts after the door is closed.

Each Deployable Sill Step is supplied with a carbon fibre insert.