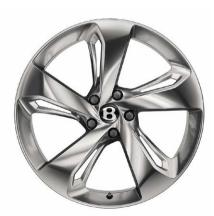

#### Wheel options.

Wheels are as fundamental to the Bentayga driving experience as its redesigned powertrain, engine or ergonomic seats.

And of course, being Bentley, we always seek perfection. So this range of 20", 21" and 22" alloy wheels brings you the opportunity to raise the profile of your Bentayga even further – the 22" wheels are the largest ever produced by Bentley.

Machined from high-strength aluminium, all those alloys are forged for optimum strength and lightness. In addition, the 22" option is also handed, which means the spokes face the same direction on both sides of the car – a feature that says everything about Bentley's attention to detail.

• 20" 10-SPOKE ALLOY WHEEL (Painted)\*

• 21" 5 TWIN-SPOKE ALLOY WHEEL (Polished)

• 22" 5-SPOKE DIRECTIONAL ALLOY WHEEL (Painted)

• 20" 10-SPOKE ALLOY WHEEL (Polished)\*

• 21" 5 TWIN-SPOKE ALLOY WHEEL

(Black Painted and Diamond Turned)\*\*

• 22" 5-SPOKE DIRECTIONAL ALLOY WHEEL
(Polished)

<sup>\*</sup> Available in silver (not illustrated), painted or high-polish finishes, this alloy is the recommended wheel for optimum off-road performance.