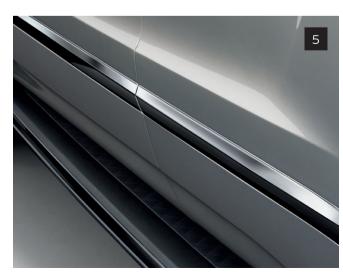

### Bentayga Blackline Specification.

The Bentayga Blackline Specification replaces all of Bentayga's brightware with high-gloss black trims, for an even more dynamic presence. It is also compatible with the Bentayga Styling Specification.

#### The Facts.

- Wing Vent Inserts (I)
- Door Glass Surround (2)
- Radiator Surround (3)
- Headlight Surrounds (4)
- Key Lower Body Trim (5)
- Door Handle Inserts (6)
- Rear Lamp Clusters (7)
- Number Plate Surround (8)