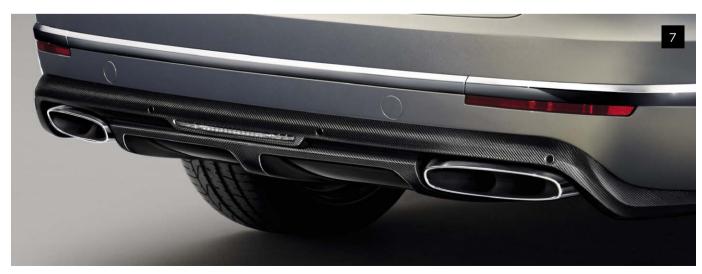

#### The Facts.

- Front Splitter (I)
- · Air Blades (2)
- Door Mirror Cowls (3)
- Side Sills (4)
- Rear Spoiler (5)
- Flying 'B' Wing (6)
- Rear Diffuser (7)
- Tailpipe Finisher (not shown)