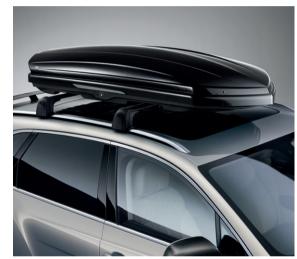

#### Roof Box.

Elegantly styled to complement Bentayga's lines, the Bentley branded lockable Roof Box\* offers safe and secure storage with a load capacity of 75 kilograms and a volume of 320 litres. For further organised storage, Bentley Roof Box bags are also available.

### Roof Box.

Elegantly styled to complement Bentayga's lines, the Bentley branded lockable Roof Box\* offers safe and secure storage with a load capacity of 75 kilograms and a volume of 320 litres. For further organised storage, Bentley Roof Box bags are also available.