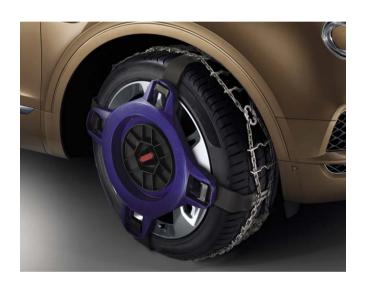

## $\mathsf{Spikes}\text{-}\mathsf{Spider}^{^{\mathsf{TM}}}.$

For more sustained traction, Spikes-Spider<sup>™</sup> Snow Chains are also available. These differ from traditional chains as they have a central hub that secures the encompassing chains yet allows them to flex in response to road surface and conditions. Offering a long-term solution for better performance in harsh weather, Spikes-Spider<sup>™</sup> Snow Chains are easy to fit and remove.

### $\mathsf{Spikes}\text{-}\mathsf{Spider}^{^{\mathsf{TM}}}.$

For more sustained traction, Spikes-Spider  $^{\text{\tiny M}}$  Snow Chains are also available. These differ from traditional chains as they have a central hub that secures the encompassing chains yet allows them to flex in response to road surface and conditions. Offering a long-term solution for better performance in harsh weather, Spikes-Spider  $^{\text{\tiny M}}$  Snow Chains are easy to fit and remove.