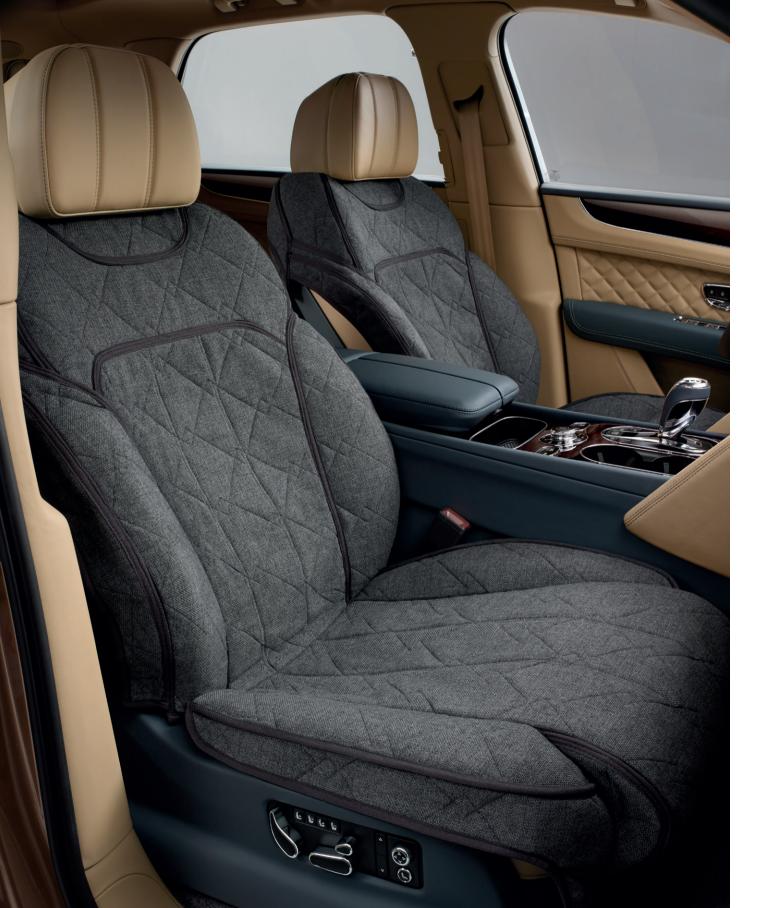

# Easy Fit Seat Covers.

Made from a soft yet tough, waterproof-backed wool-mix material with quilted stitching, the stylish and washable Easy Fit Seat Covers protect the front and rear seats from marks and scratches. Each cover simply hooks over the backrest and main seat cushion with a strap that reaches around the back of the seat to secure it.

## Easy Fit Seat Covers.

Made from a soft yet tough, waterproof-backed wool-mix material with quilted stitching, the stylish and washable Easy Fit Seat Covers protect the front and rear seats from marks and scratches. Each cover simply hooks over the backrest and main seat cushion with a strap that reaches around the back of the seat to secure it.