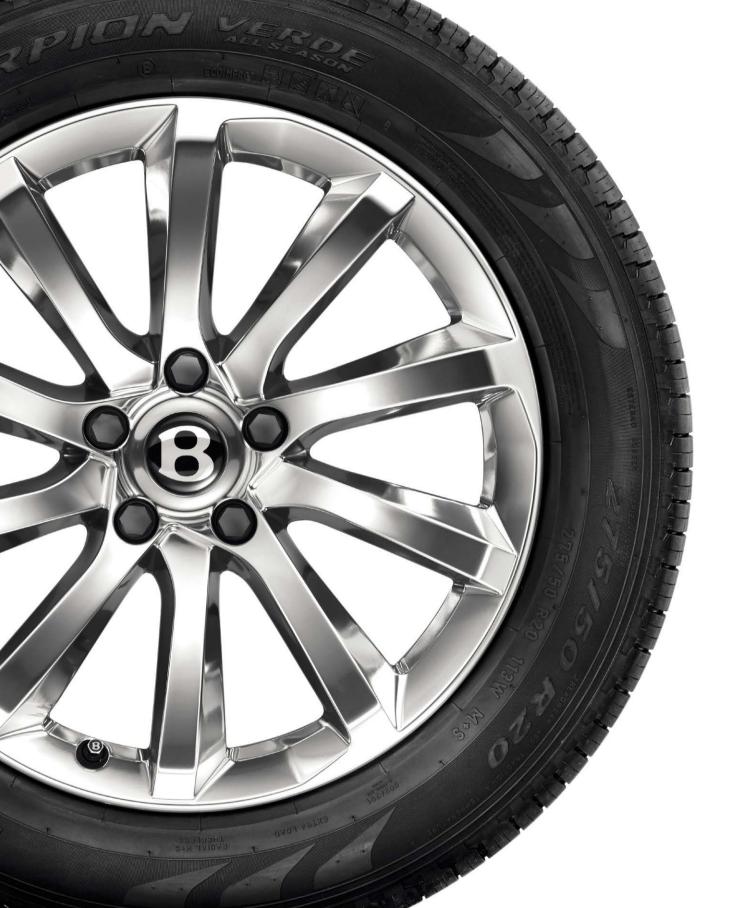

#### Wheel options.

Wheels are as fundamental to the Bentayga driving experience as its redesigned powertrain, engine or ergonomic seats.

And of course, being Bentley, we always seek perfection. So this range of 20", 21" and 22" alloy wheels brings you the opportunity to raise the profile of your Bentayga even further – the 22" wheels are the largest ever produced by Bentley.

Machined from high-strength aluminium, all those alloys are forged for optimum strength and lightness. In addition, the 22" option is also handed, which means the spokes face the same direction on both sides of the car – a feature that says everything about Bentley's attention to detail.

• 20" 10-SPOKE ALLOY WHEEL (Painted)\*

• 21" 5 TWIN-SPOKE ALLOY WHEEL (Polished)

• 22" 5-SPOKE DIRECTIONAL ALLOY WHEEL (Painted)

• 20" 10-SPOKE ALLOY WHEEL (Polished)\*

• 21" 5 TWIN-SPOKE ALLOY WHEEL

(Black Painted and Diamond Turned)\*\*

• 22" 5-SPOKE DIRECTIONAL ALLOY WHEEL
(Polished)

<sup>\*</sup> Available in silver (not illustrated), painted or high-polish finishes, this alloy is the recommended wheel for optimum off-road performance.

<sup>\*\*</sup> The striking Black Painted and Diamond Turned finish is machined to provide bright accents on the spokes and rim.