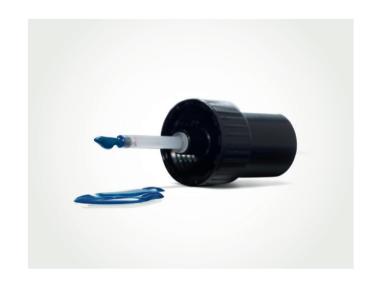

## Touch-Up Paints.

It only stands to reason that after hours spent finding the perfect shade for your Bentayga, you want it to remain as flawless as the day it first left Crewe. To ensure this is the case, Touch-Up Paints provide a simple and effective way to maintain the appearance of your car with a perfectly colour-matched finish.

#### Touch-Up Paints.

It only stands to reason that after hours spent finding the perfect shade for your Bentayga, you want it to remain as flawless as the day it first left Crewe. To ensure this is the case, Touch-Up Paints provide a simple and effective way to maintain the appearance of your car with a perfectly colour-matched finish.