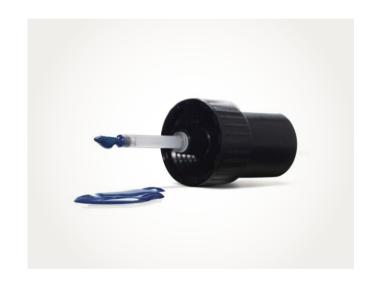

## Touch-Up Paints.

It only stands to reason that after hours spent finding the perfect shade for your Bentayga, you want it to remain as flawless as the day it first left Crewe. To ensure this is the case, Touch-Up Paints provide a simple and effective way to maintain the appearance of your car with a perfectly colour-matched finish.

#### Touch-Up Paints.

It only stands to reason that after hours spent finding the perfect shade for your Bentayga, you want it to remain as flawless as the day it first left Crewe. To ensure this is the case, Touch-Up Paints provide a simple and effective way to maintain the appearance of your car with a perfectly colour-matched finish.