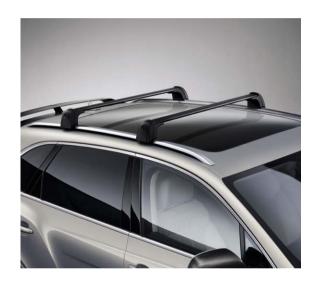

#### Cross Bars.

The branded Cross Bars are the base of Bentayga's roof storage system, as they secure the Roof Box and Ski and Snowboard Carrier. Designed to support Bentayga's aerodynamic performance, the Cross Bars lock securely to the Roof Rails for safe transit in all conditions.

### Cross Bars.

The branded Cross Bars are the base of Bentayga's roof storage system, as they secure the Roof Box and Ski and Snowboard Carrier. Designed to support Bentayga's aerodynamic performance, the Cross Bars lock securely to the Roof Rails for safe transit in all conditions.