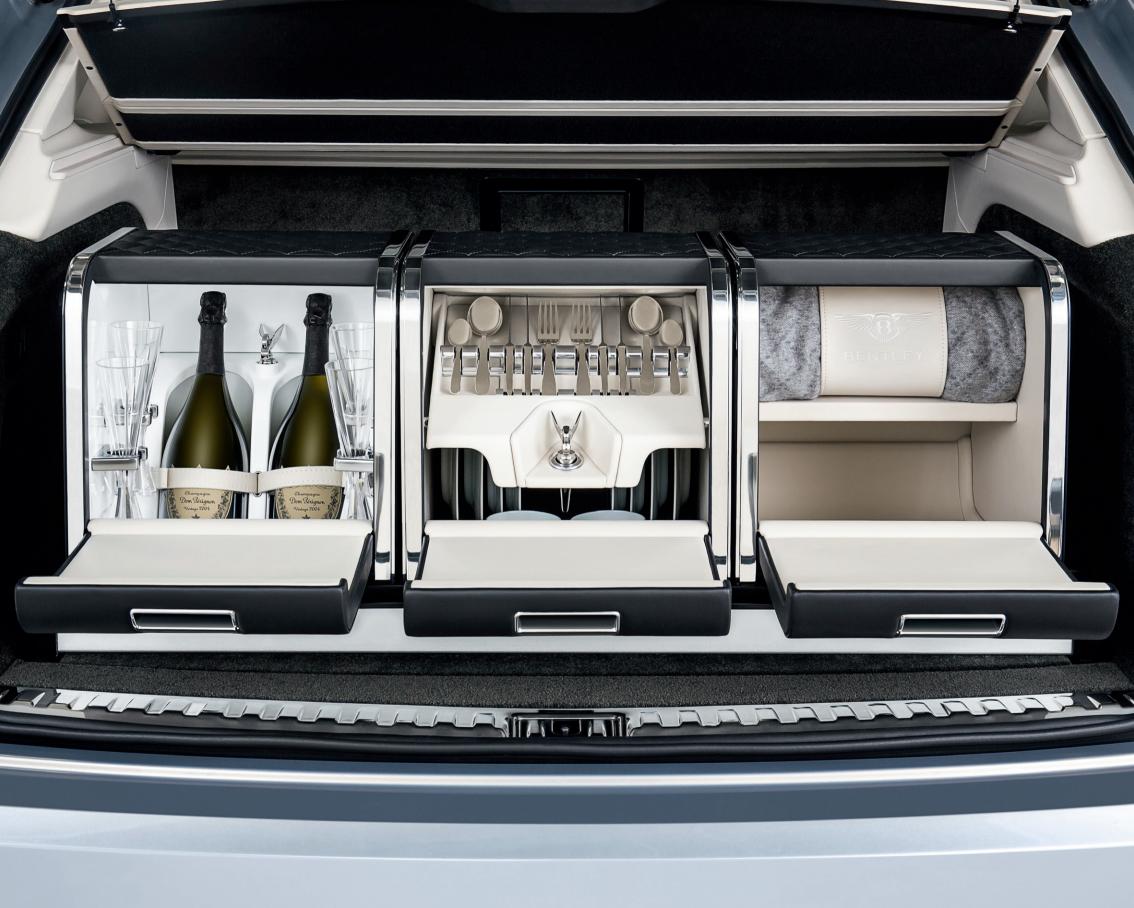

## Linley Hamper by Mulliner.

Created together with renowned British designer David Linley, the Linley Hamper is composed of three hand-trimmed units with a Beluga exterior that may be selected in six different interior trims.

Each unit is securely integrated into the boot space of Bentayga using a custom engineered tray docking mechanism, which allows the hamper units to be stowed rearwards in the boot and locked (allowing the front of the boot to be used for luggage).

For a uniquely personal touch, Mulliner can embroider a name, logo or family monogramme onto a specific section of the Linley Hamper, making this exquisite accessory truly your own.

#### The Linley Hamper by Mulliner.

Created together with renowned British designer, David Linley, the Linley Hamper by Mulliner contains the finest examples of cutlery, crockery and glassware in the world. All three units are hand-trimmed with a Beluga exterior and can be selected with any of the following interior trim colours: Beluga, Camel, Hotspur, Linen, Magnolia or New Market Tan.

The hampers are fully integrated into the boot space of the Bentayga using a sophisticated tray mechanism, which can be used for effortless access and removal from the vehicle to maximise luggage space.

To make this exquisite accessory truly your own, Mulliner can embroider a name, logo or family crest onto a specific section of the Linley Hamper or can match the hamper to the interior colour of your Bentayga.