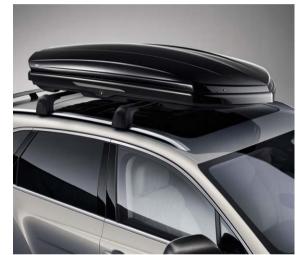

#### Roof Box.

Elegantly styled to complement Bentayga's lines, the Bentley branded lockable Roof Box\* offers safe and secure storage with a load capacity of 75 kilograms and a volume of 320 litres. For further organised storage, Bentley Roof Box bags are also available.

### Roof Box.

Elegantly styled to complement Bentayga's lines, the Bentley branded lockable Roof Box\* offers safe and secure storage with a load capacity of 75 kilograms and a volume of 320 litres. For further organised storage, Bentley Roof Box bags are also available.