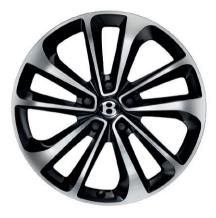

#### Wheel options.

Wheels are as fundamental to the Bentayga driving experience as its redesigned powertrain, engine or ergonomic seats.

And of course, being Bentley, we always seek perfection. So this range of 20", 21" and 22" alloy wheels brings you the opportunity to raise the profile of your Bentayga even further – the 22" wheels are the largest ever produced by Bentley.

Machined from high-strength aluminium, all those alloys are forged for optimum strength and lightness. In addition, the 22" option is also handed, which means the spokes face the same direction on both sides of the car – a feature that says everything about Bentley's attention to detail.

• 20" 10-SPOKE ALLOY WHEEL (Painted)\*

• 21" 5 TWIN-SPOKE ALLOY WHEEL (Polished)

• 22" 5-SPOKE DIRECTIONAL ALLOY WHEEL (Painted)

• 20" 10-SPOKE ALLOY WHEEL (Polished)\*

• 21" 5 TWIN-SPOKE ALLOY WHEEL

(Black Painted and Diamond Turned)\*\*

• 22" 5-SPOKE DIRECTIONAL ALLOY WHEEL
(Polished)

<sup>\*</sup> Available in silver (not illustrated), painted or high-polish finishes, this alloy is the recommended wheel for optimum off-road performance.