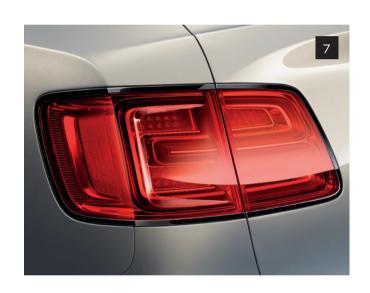

#### The Facts.

- Wing Vent Inserts (I)
- Door Glass Surround (2)
- Radiator Surround (3)
- Headlight Surrounds (4)
- Key Lower Body Trim (5)
- Door Handle Inserts (6)
- Rear Lamp Clusters (7)
- Number Plate Surround (8)