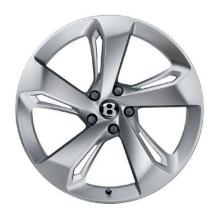

• 20" 10-SPOKE ALLOY WHEEL (Painted)\*

• 21" 5 TWIN-SPOKE ALLOY WHEEL (Polished)

• 22" 5-SPOKE DIRECTIONAL ALLOY WHEEL (Painted)

• 20" 10-SPOKE ALLOY WHEEL (Polished)\*

• 21" 5 TWIN-SPOKE ALLOY WHEEL

(Black Painted and Diamond Turned)\*\*

• 22" 5-SPOKE DIRECTIONAL ALLOY WHEEL
(Polished)

<sup>\*</sup> Available in silver (not illustrated), painted or high-polish finishes, this alloy is the recommended wheel for optimum off-road performance.