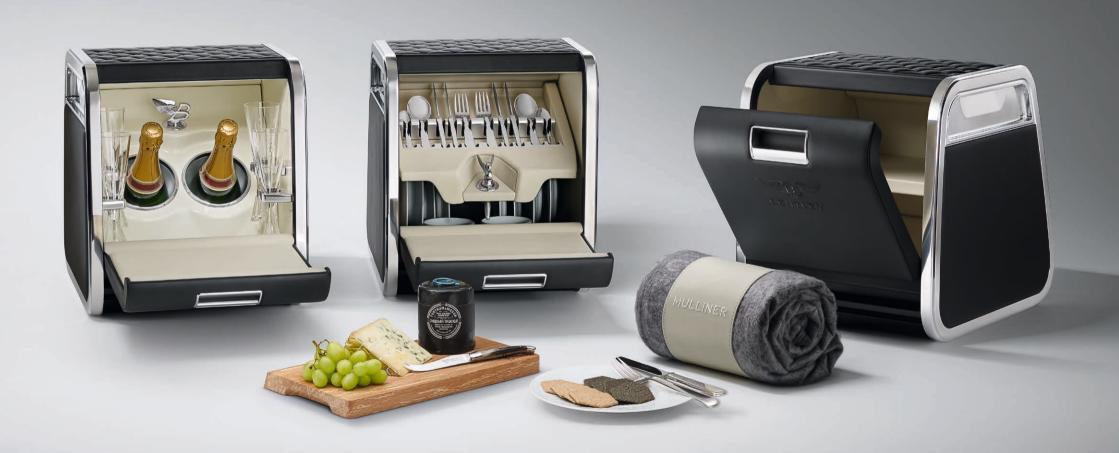

## Linley Hamper by Mulliner.

Created together with renowned British designer David Linley, the Linley Hamper is composed of three hand-trimmed units with a Beluga exterior that may be selected in six different interior trims.

Each unit is securely integrated into the boot space of Bentayga using a custom engineered tray docking mechanism, which allows the hamper units to be stowed rearwards in the boot and locked (allowing the front of the boot to be used for luggage).

For a uniquely personal touch, Mulliner can embroider a name, logo or family monogramme onto a specific section of the Linley Hamper, making this exquisite accessory truly your own.

#### The Linley Hamper by Mulliner.

Created together with renowned British designer, David Linley, the Linley Hamper by Mulliner contains the finest examples of cutlery, crockery and glassware in the world. All three units are hand-trimmed with a Beluga exterior and can be selected with any of the following interior trim colours: Beluga, Camel, Hotspur, Linen, Magnolia or New Market Tan.

The hampers are fully integrated into the boot space of the Bentayga using a sophisticated tray mechanism, which can be used for effortless access and removal from the vehicle to maximise luggage space.

To make this exquisite accessory truly your own, Mulliner can embroider a name, logo or family crest onto a specific section of the Linley Hamper or can match the hamper to the interior colour of your Bentayga.