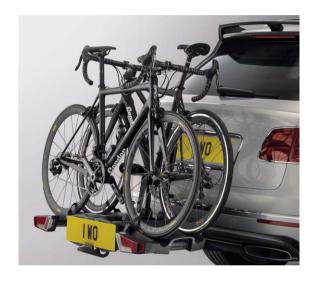

### Cycle Carrier.

The Cycle Carrier\*\* offers safe and secure bike storage as you travel. You have complete access to the boot when the tow-bar mounted Cycle Carrier is in use, and it can be retracted from the tailgate for easy loading and unloading, while keeping cycles secure.

There are two options available:

- Two adult bike carrier
- Three adult and one child bike carrier

<sup>\*\*</sup> Please note that the tow-bar mounted Cycle Carrier mounts to the factory-fitted tow bar, which must be selected at the point of specification.

## Cycle Carrier.

The Cycle Carrier\*\* offers safe and secure bike storage as you travel. You have complete access to the boot when the tow-bar mounted Cycle Carrier is in use, and it can be retracted from the tailgate for easy loading and unloading, while keeping cycles secure.