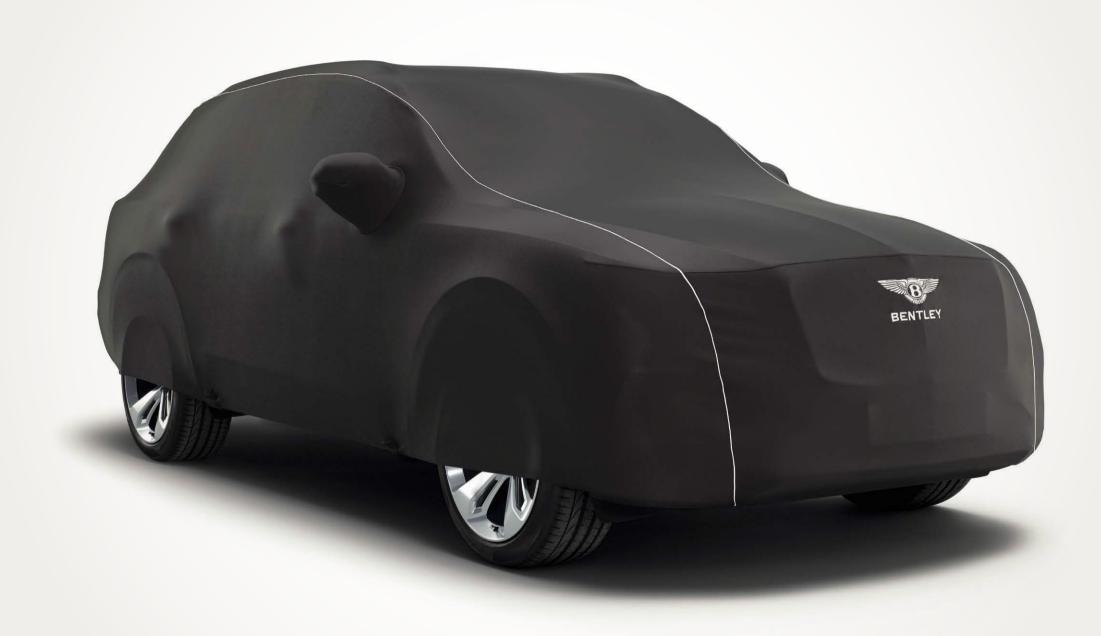

#### Indoor and Outdoor Car Covers.

A range of car covers is available to perfectly suit your Bentayga's needs. If you plan to store your car for any length of time, Indoor Car Covers are an extra barrier to the damaging effects of moisture and dust.

If your Bentayga is parked open to the elements, Outdoor Car Covers protect the paint finish and brightware from weather and pollution.

Designed and custom-stitched to perfectly match Bentayga's unique dimensions, each one can be embroidered at sill level with the model name, your name, chassis number or registration number.