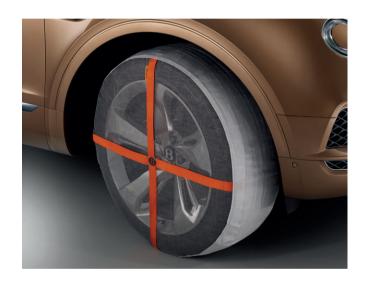

## AutoSock®.

Perfect for when there is an unexpected change in weather conditions, the AutoSock® is a temporary solution for use over short distances. This short-term measure provides extra grip and stability in icy conditions and snow, whilst ensuring there is no adverse effect on the cooling of the brakes. Easy to fit and remove, the AutoSock® is supplied in a pack of two and comes with protective gloves to keep hands clean while fitting.