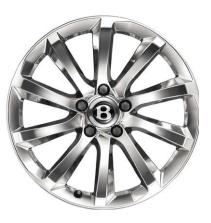

#### Wheel options.

Wheels are as fundamental to the Bentayga driving experience as its redesigned powertrain, engine or ergonomic seats.

And of course, being Bentley, we always seek perfection. So this range of 20", 21" and 22" alloy wheels brings you the opportunity to raise the profile of your Bentayga even further – the 22" wheels are the largest ever produced by Bentley.

Machined from high-strength aluminium, all those alloys are forged for optimum strength and lightness. In addition, the 22" option is also handed, which means the spokes face the same direction on both sides of the car – a feature that says everything about Bentley's attention to detail.

• 20" 10-SPOKE ALLOY WHEEL (Painted)\*

• 21" 5 TWIN-SPOKE ALLOY WHEEL (Polished)

• 22" 5-SPOKE DIRECTIONAL ALLOY WHEEL (Painted)

• 20" 10-SPOKE ALLOY WHEEL (Polished)\*

• 21" 5 TWIN-SPOKE ALLOY WHEEL

(Black Painted and Diamond Turned)\*\*

• 22" 5-SPOKE DIRECTIONAL ALLOY WHEEL
(Polished)

<sup>\*</sup> Available in silver (not illustrated), painted or high-polish finishes, this alloy is the recommended wheel for optimum off-road performance.