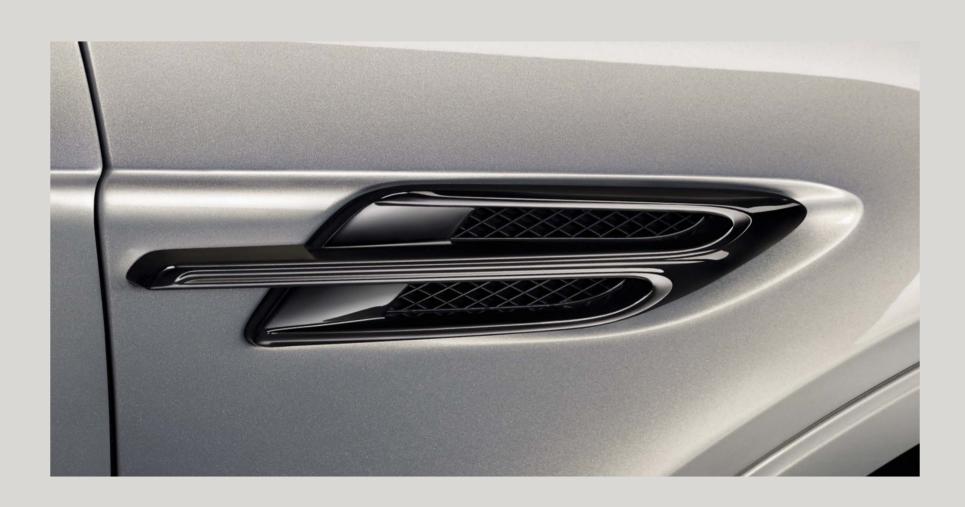

#### The Facts.

- Wing Vent Inserts (I)
- Door Glass Surround (2)
- Radiator Surround (3)
- Headlight Surrounds (4)
- Key Lower Body Trim (5)
- Door Handle Inserts (6)
- Rear Lamp Clusters (7)
- Number Plate Surround (8)