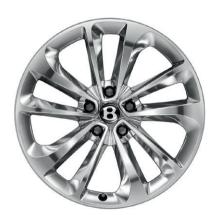

• 20" 10-SPOKE ALLOY WHEEL (Painted)\*

• 21" 5 TWIN-SPOKE ALLOY WHEEL (Polished)

• 22" 5-SPOKE DIRECTIONAL ALLOY WHEEL (Painted)

• 20" 10-SPOKE ALLOY WHEEL (Polished)\*

• 21" 5 TWIN-SPOKE ALLOY WHEEL

(Black Painted and Diamond Turned)\*\*

• 22" 5-SPOKE DIRECTIONAL ALLOY WHEEL
(Polished)

<sup>\*</sup> Available in silver (not illustrated), painted or high-polish finishes, this alloy is the recommended wheel for optimum off-road performance.