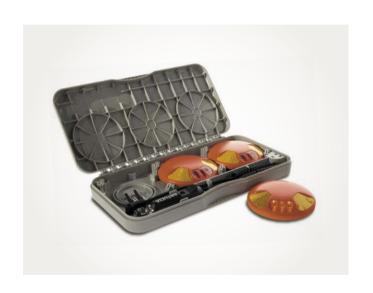

## Hazard and Emergency Warning Lights.

For those rare occasions when you need to warn oncoming traffic about a presence in the road, the Hazard and Emergency Warning Lights are a safe and smart solution. This simple yet effective warning system consists of three studs which automatically activate when they are tapped on the ground, emitting a high-visibility flashing orange light.