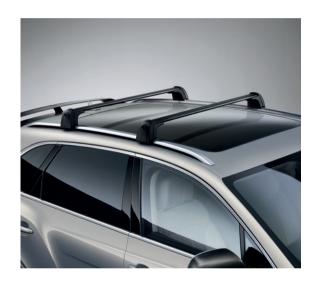

#### Cross Bars.

The branded Cross Bars are the base of Bentayga's roof storage system, as they secure the Roof Box and Ski and Snowboard Carrier. Designed to support Bentayga's aerodynamic performance, the Cross Bars lock securely to the Roof Rails for safe transit in all conditions.

### Cross Bars.

The branded Cross Bars are the base of Bentayga's roof storage system, as they secure the Roof Box and Ski and Snowboard Carrier. Designed to support Bentayga's aerodynamic performance, the Cross Bars lock securely to the Roof Rails for safe transit in all conditions.