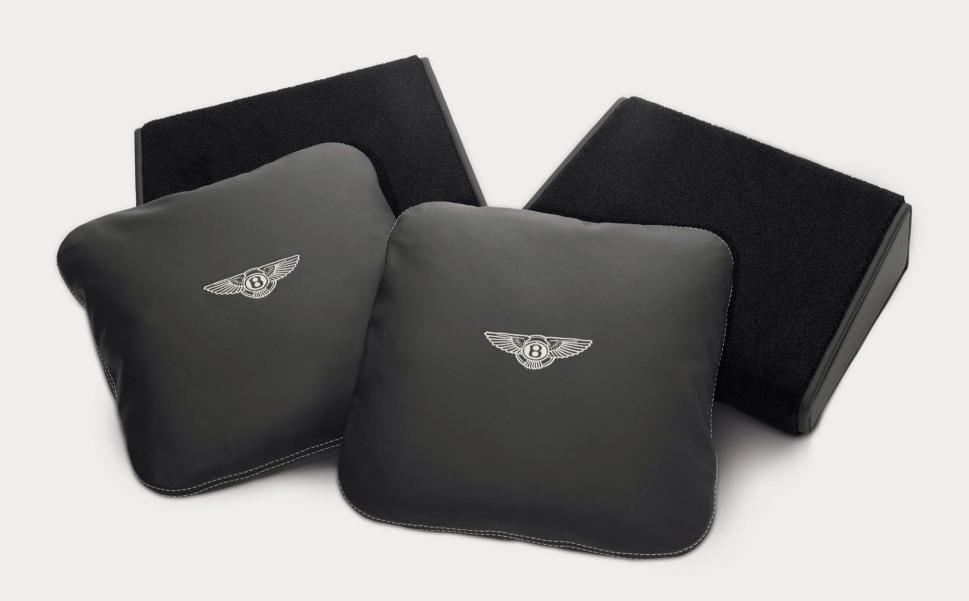

#### Relaxation Pack.

Take it easy with the Bentley Relaxation Pack, which includes two Bentley branded hide scatter cushions, trimmed to match the main hide colour of your interior, and two footrests designed to support tired feet at their most comfortable elevation. Each footrest is upholstered in luxurious, deep pile carpet to match Bentayga's floor covering.