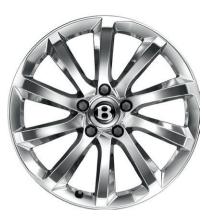

#### Wheel options.

Wheels are as fundamental to the Bentayga driving experience as its redesigned powertrain, engine or ergonomic seats.

And of course, being Bentley, we always seek perfection. So this range of 20", 21" and 22" alloy wheels brings you the opportunity to raise the profile of your Bentayga even further – the 22" wheels are the largest ever produced by Bentley.

Machined from high-strength aluminium, all those alloys are forged for optimum strength and lightness. In addition, the 22" option is also handed, which means the spokes face the same direction on both sides of the car – a feature that says everything about Bentley's attention to detail.

• 20" 10-SPOKE ALLOY WHEEL (Painted)\*

• 21" 5 TWIN-SPOKE ALLOY WHEEL (Polished)

• 22" 5-SPOKE DIRECTIONAL ALLOY WHEEL (Painted)

• 20" 10-SPOKE ALLOY WHEEL (Polished)\*

• 21" 5 TWIN-SPOKE ALLOY WHEEL

(Black Painted and Diamond Turned)\*\*

• 22" 5-SPOKE DIRECTIONAL ALLOY WHEEL
(Polished)

<sup>\*</sup> Available in silver (not illustrated), painted or high-polish finishes, this alloy is the recommended wheel for optimum off-road performance.